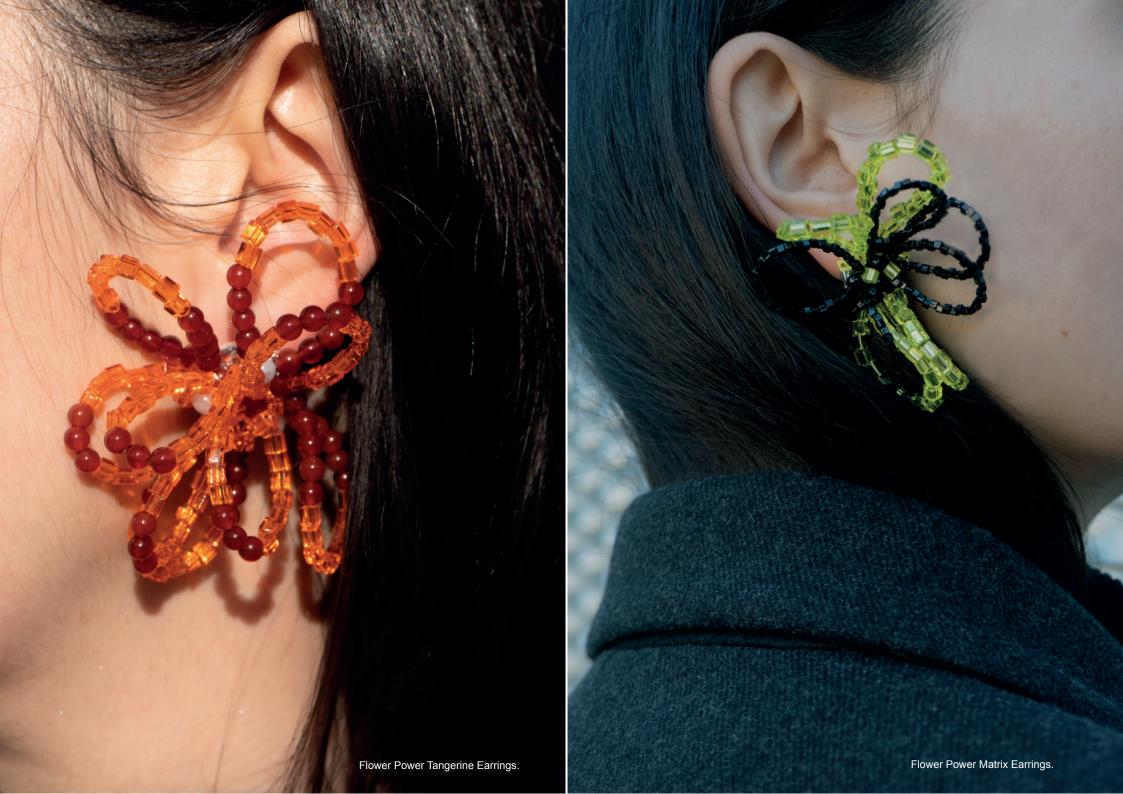

### Flower Power Earrings.

Available in Black and White, Tangerine and Matrix.

#### WHP \$82/ RRP \$200

- This earring features a traditional butterfly closure with a brass base, plated on 925 sterling silver.
- Designed for pierced ears.
- Natural Stones.
- Crystal beads.
- Diameter of the embroidered clasp: 4,00 cm.
- Total length: 3,00 cm.
- Weight per earring: 9 grams.