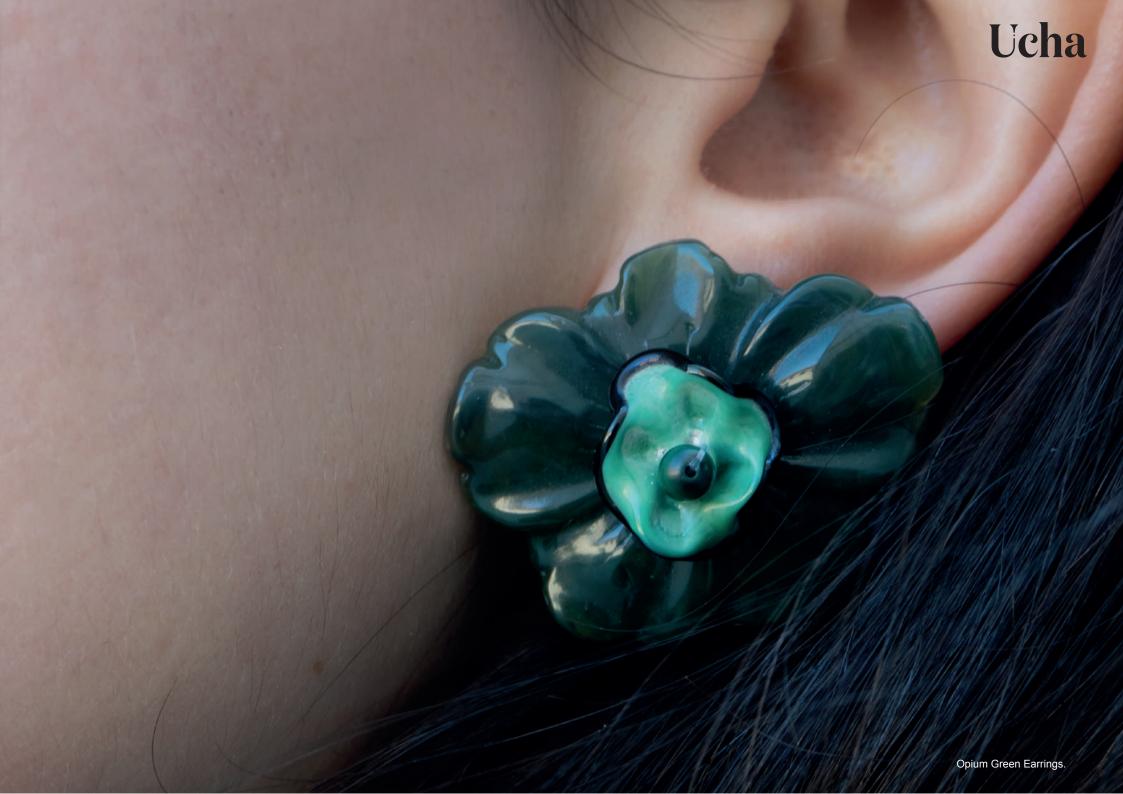

### $Opium \ \ {\tt Earrings}.$

Available in Rouge, Green, Grey.

#### WHP \$46 / RRP \$113

- This earring features a traditional butterfly closure with a brass base, plated on 925 sterling silver.
- Designed for pierced ears.
- 1940s Czech glass flowers.
- Vintage resin flowers.
- Crystal beads.
- Diameter of the embroidered clasp: 4,00 cm.
- Total length: 3,00 cm.
- Weight per earring: 9 grams.

Opium Rouge Earrings.

Opium Green Earrings.

Opium Grey Earrings.