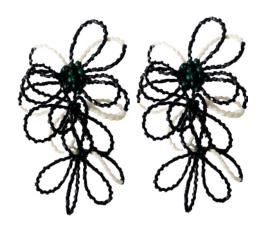

### Flower Power Earrings.

Available in Black and White, Tangerine and Matrix.

#### WHP \$82/ RRP \$200

- This earring features a traditional butterfly closure with a brass base, plated on 925 sterling silver.
- Designed for pierced ears.
- Natural Stones.
- Crystal beads.
- Diameter of the embroidered clasp: 4,00 cm.
- Total length: 3,00 cm.
- Weight per earring: 9 grams.