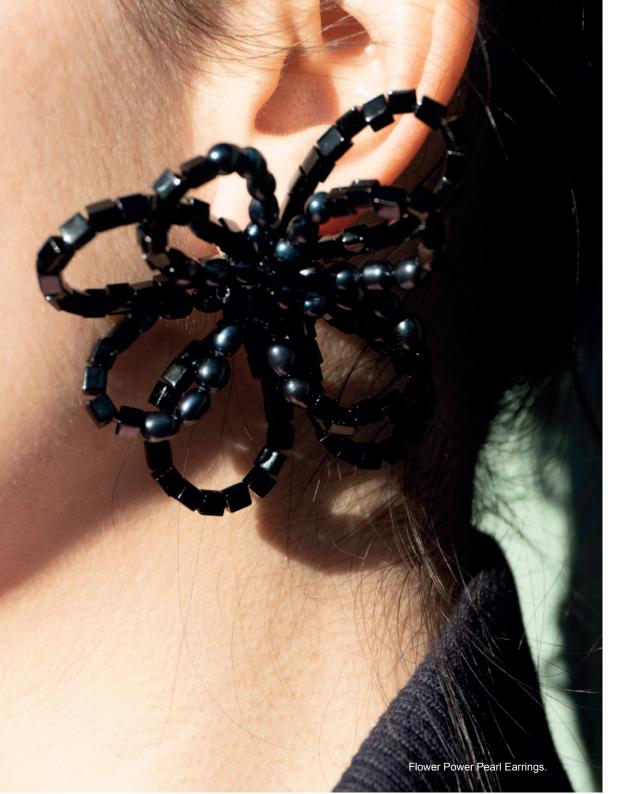

## Flower Power Pearl Earrings.

#### WHP \$89 / RRP \$220

- This earring features a traditional butterfly closure with a brass base, plated on 925 sterling silver.
- Designed for pierced ears.Natural freshwater pearl\*.
- Japanese crystal beads.
- Diameter of the embroidered clasp: 7,00 cm.
- Total length: 8,00 cm.
- Weight per earring: 19 grams.