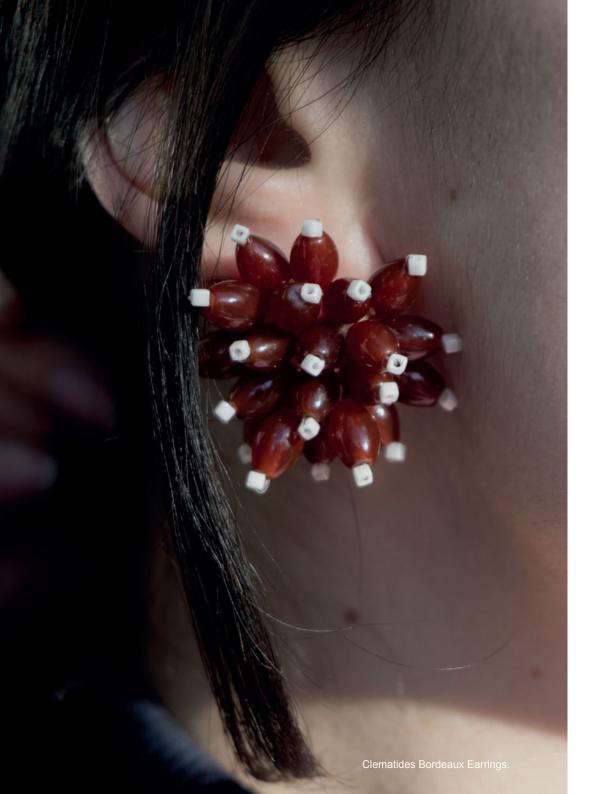

### Clematides Earrings.

Available in Bordeaux, Jaspeado and Green.

#### WHP \$67 / RRP \$161

- This earring features a traditional butterfly closure with a brass base, plated on 925 sterling silver.
- Designed for pierced ears.
- Agate stones
- Crystal beads.
- Diameter of the embroidered clasp: 3,50 cm.
- Total length: 3,50 cm.Weight per earring: 13 grams.