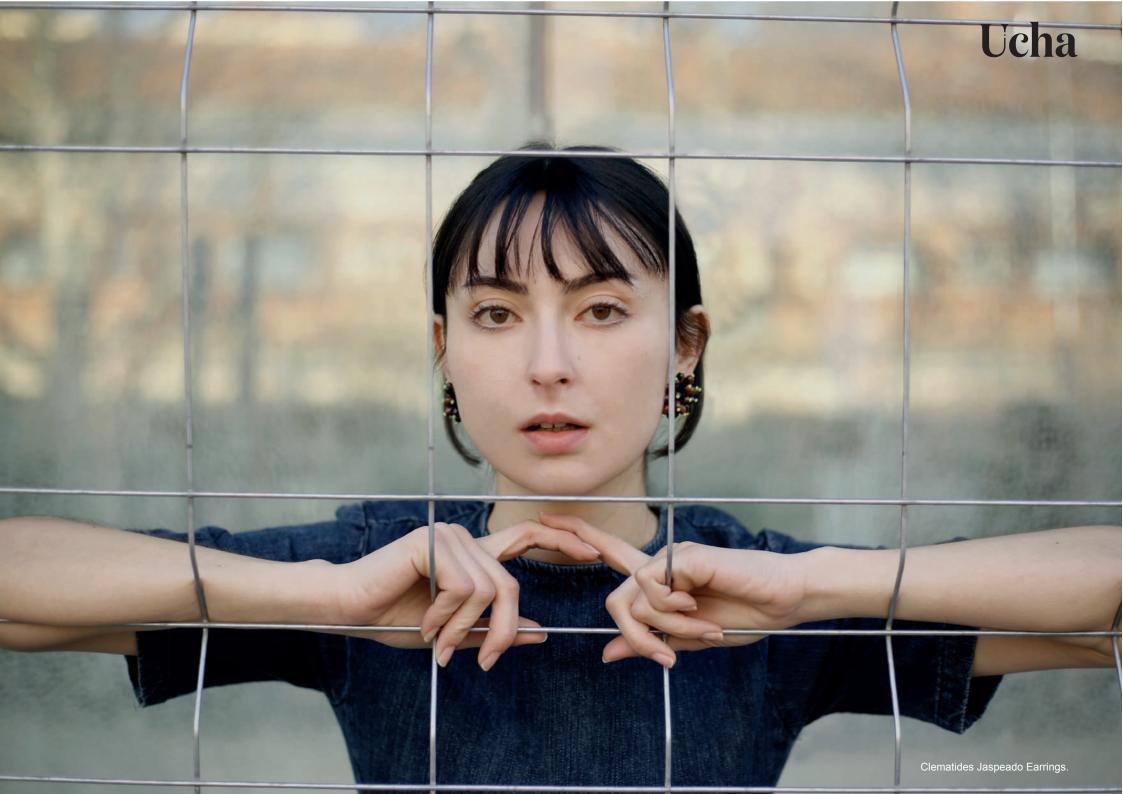

### Clematides Earrings.

Available in Bordeaux, Jaspeado and Green.

#### WHP \$67 / RRP \$161

- This earring features a traditional butterfly closure with a brass base, plated on 925 sterling silver.
- Designed for pierced ears.
- Agate stones
- Crystal beads.
- Diameter of the embroidered clasp: 3,50 cm.
- Total length: 3,50 cm.Weight per earring: 13 grams.