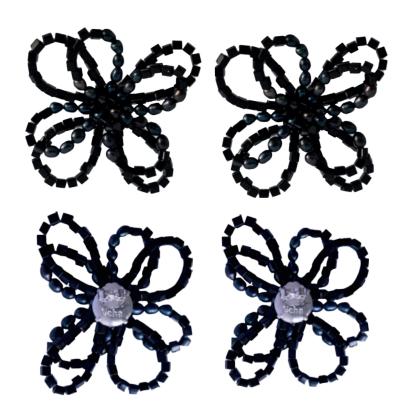

### Flower Power Earrings.

Available in Black and White, Tangerine and Matrix.

#### WHP \$82/ RRP \$200

- This earring features a traditional butterfly closure with a brass base, plated on 925 sterling silver.
- Designed for pierced ears.
- Natural Stones.
- Crystal beads.
- Diameter of the embroidered clasp: 4,00 cm.
- Total length: 3,00 cm.
- Weight per earring: 9 grams.