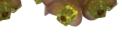

### CURIO Petit Earrings.

Available in Rose and Blue color

#### WHP \$69 / RRP \$165

- This earring features a traditional butterfly closure with a brass base, plated on 925 sterling silver.
- Designed for pierced ears.
- Natural freshwater pearl\*.
- Diameter of the embroidered clasp: 2,50 cm.
- Total length: 3,00 cm.
- Weight per earring: 11 grams.

Curio Petit Blue earrings.

<sup>\*</sup>Due to their natural origin, the shape and color of the pearls may vary.