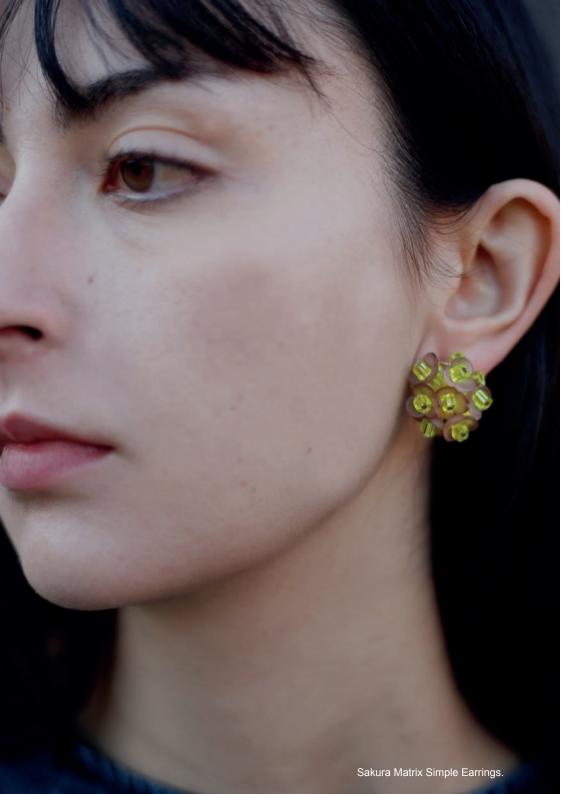

### Sakura Simple Earrings.

Available in Bordeaux and Matrix colors.

#### WHP \$38 / RRP \$93

- This earring features a traditional butterfly closure with a brass base, plated on 925 sterling silver.
- Designed for pierced ears.
- Japanese crystal beads.
- Acrylic flowers.
- Diameter of the embroidered clasp: 2,50 cm.
- Total length: 2,50 cm.
- Weight per earring: 6 grams.

Sakura Simple Matrix Earrings

Sakura Simple Tangerine Earrings