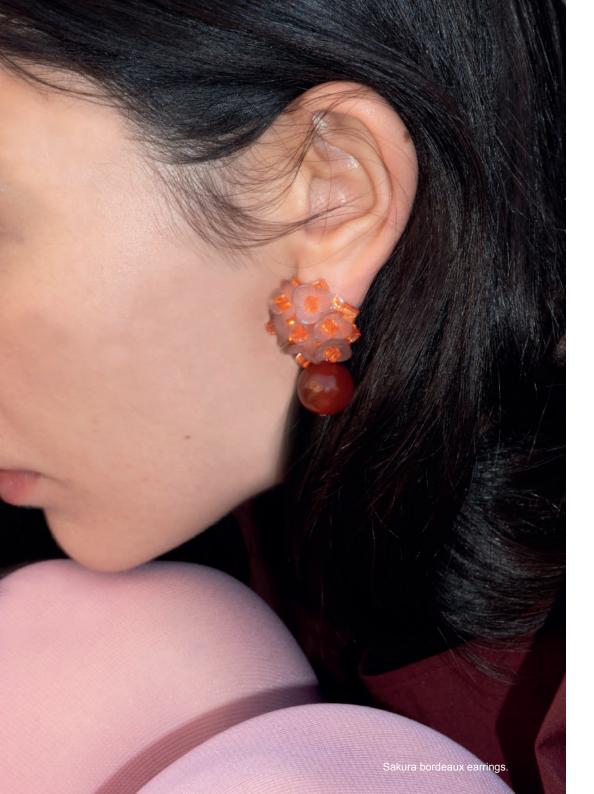

### Sakura Earrings.

Δ.

Available in Bordeaux and Matrix colors.

#### WHP \$40 / RRP \$99

- This earring features a traditional butterfly closure with a brass base, plated on 925 sterling silver.
- Designed for pierced ears.
- Onyx stones for the Matrix version and Agate for the Bordeaux version.
- Japanese crystal beads.
- Acrylic flowers.
- Diameter of the embroidered clasp: 2,50 cm.
- Total length: 4,00 cm.
- Weight per earring: 11 grams.

Sakura Matrix Earrings.

Sakura Bordeaux Earrings.