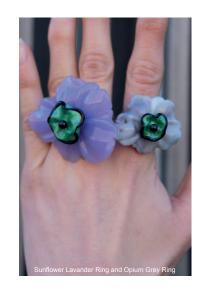

### SUNFOWER Ring.

Available in Pink and Lavander color.

#### WHP \$42 / RRP \$101

- Brass base, plated on 925 sterling silver.

- Adjustable ring design.
  1940s Czech glass flower.
  Vintage resin flower.
  Diameter of the embroidered base: 4,00 cm.

Sunflower Lavander Ring.

### Opium Ring.

Available in Rouge, Green, Grey.

#### WHP \$38 / RRP \$92

- Brass base, plated on 925 sterling silver.
- Adjustable ring design.
  1940s Czech glass flowers.
  Vintage resin flowers.

- Crystal beads.
   Diameter of the embroidered clasp: 4,00 cm.

Opium Rouge Ring.

Opium Grey Ring.

Opium Green Ring.