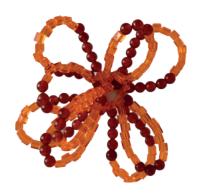

\*Due to their natural origin, the shape and color of the pearls may vary.

Flower Power Ring.

Available in Matrix and Tangerine color.

#### WHP \$48 / RRP \$115

- Brass base, plated on 925 sterling silver.
- Adjustable ring design.
- Japanese crystal beads.
- Jade stones.
- Diameter of the embroidered base:6 cm.

Flower Power Matrix Ring