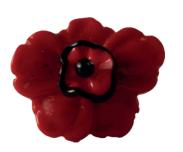

### Opium Ring.

Available in Rouge, Green, Grey.

#### WHP \$38 / RRP \$92

- Brass base, plated on 925 sterling silver.
- Adjustable ring design.
  1940s Czech glass flowers.
  Vintage resin flowers.

- Crystal beads.
   Diameter of the embroidered clasp: 4,00 cm.

Opium Rouge Ring.

Opium Grey Ring.

Opium Green Ring.