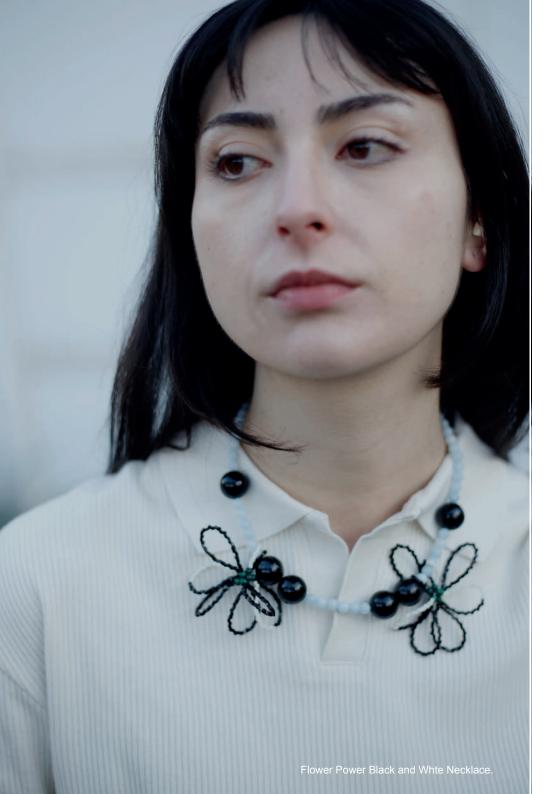

### Flower Power Necklace.

Available in Black and White and Tangerine color.

#### WHP \$92 / RRP \$220

- Silk thread.
- 925 sterling silver lobster clasp.
- Agate stones.
- Jade stones for de Tangerine version, Malachite and Onyx stones, for the Black and White version.
- Japanese crystal beads.
- Total length: 36,00 cm.
- Weight per earring: 46 grams.

Flower Power Black and White Necklace.

Flower Power Tangerine Necklace.