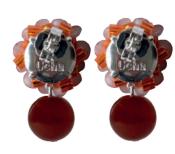

### Sakura Earrings.

Δ.

Available in Bordeaux and Matrix colors.

#### WHP \$40 / RRP \$99

- This earring features a traditional butterfly closure with a brass base, plated on 925 sterling silver.
- Designed for pierced ears.
- Onyx stones for the Matrix version and Agate for the Bordeaux version.
- Japanese crystal beads.
- Acrylic flowers.
- Diameter of the embroidered clasp: 2,50 cm.
- Total length: 4,00 cm.
- Weight per earring: 11 grams.

Sakura Matrix Earrings.

Sakura Bordeaux Earrings.