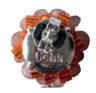

### Sakura Vintage Black Earrings.

#### WHP \$44 / RRP \$107

- This earring features a traditional butterfly closure with a brass base, plated on 925 sterling silver.
- Designed for pierced ears.
- Vintage glass flowers.
- Onyx stones.
- Japanese crystal beads.Diameter of the embroidered clasp: 2,50 cm.
- Total length: 4,00 cm.
- Weight per earring: 11 grams.