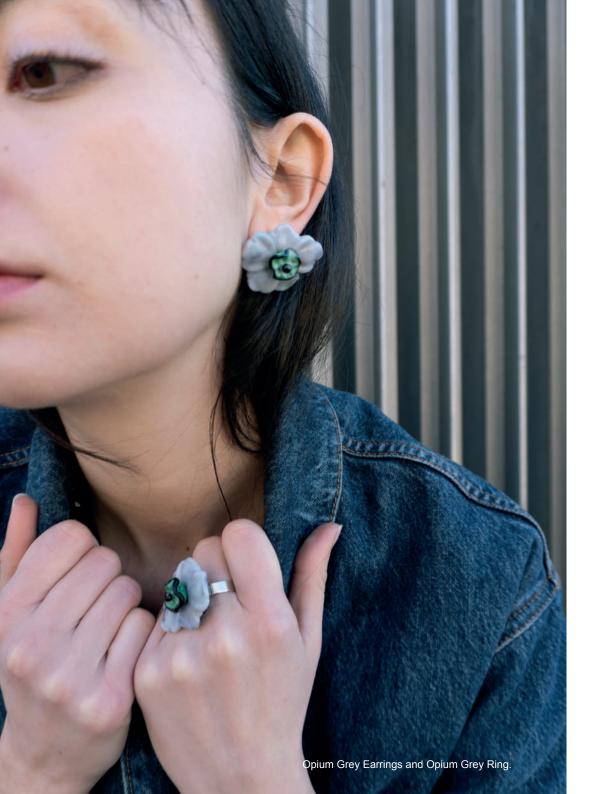

### $Opium \ \ {\tt Earrings}.$

Available in Rouge, Green, Grey.

#### WHP \$46 / RRP \$113

- This earring features a traditional butterfly closure with a brass base, plated on 925 sterling silver.
- Designed for pierced ears.
- 1940s Czech glass flowers.
- Vintage resin flowers.
- Crystal beads.
- Diameter of the embroidered clasp: 4,00 cm.
- Total length: 3,00 cm.
- Weight per earring: 9 grams.

Opium Rouge Earrings.

Opium Green Earrings.

Opium Grey Earrings.