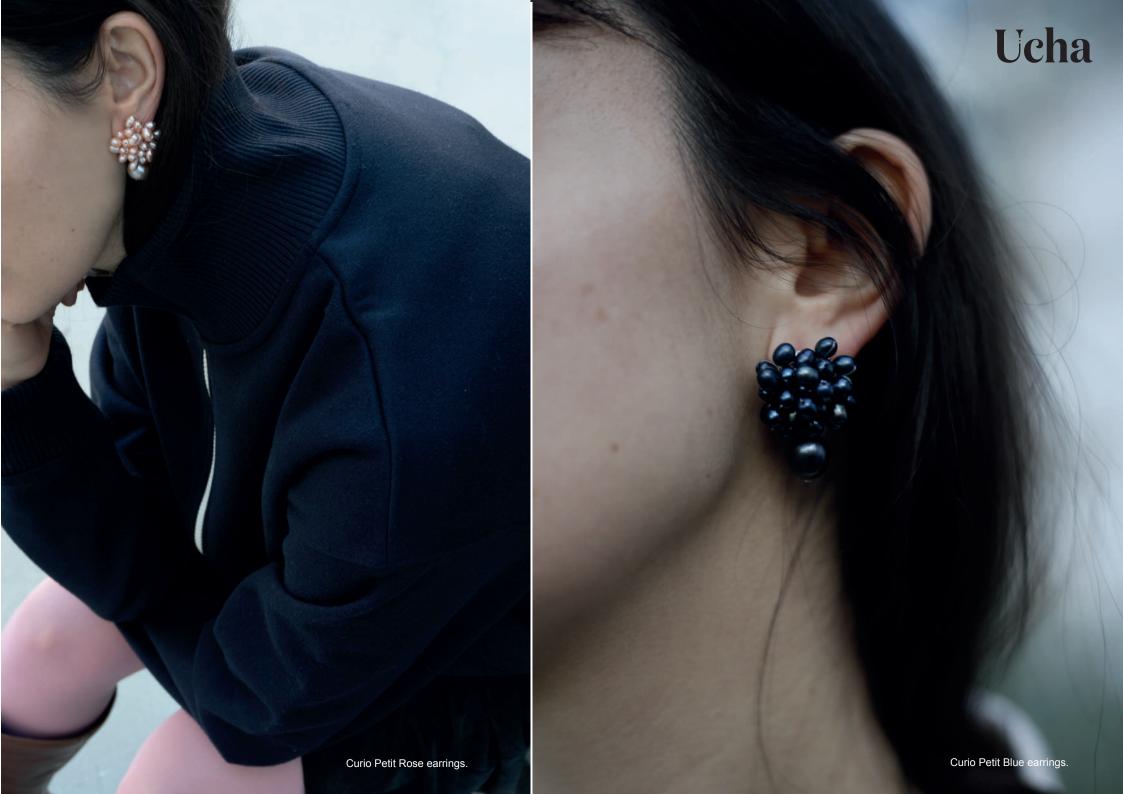

### CURIO Petit Earrings.

Available in Rose and Blue color

Curio Petit Blue earrings.

<sup>\*</sup>Due to their natural origin, the shape and color of the pearls may vary.