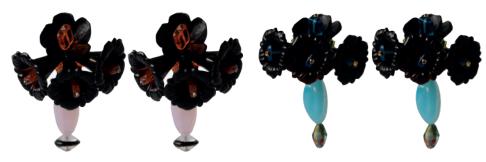

### Flower Power Earrings.

Available in Black and White, Tangerine and Matrix.

#### WHP \$82/ RRP \$200

- This earring features a traditional butterfly closure with a brass base, plated on 925 sterling silver.
- Designed for pierced ears.
- Natural Stones.
- Crystal beads.
- Diameter of the embroidered clasp: 4,00 cm.
- Total length: 3,00 cm.
- Weight per earring: 9 grams.