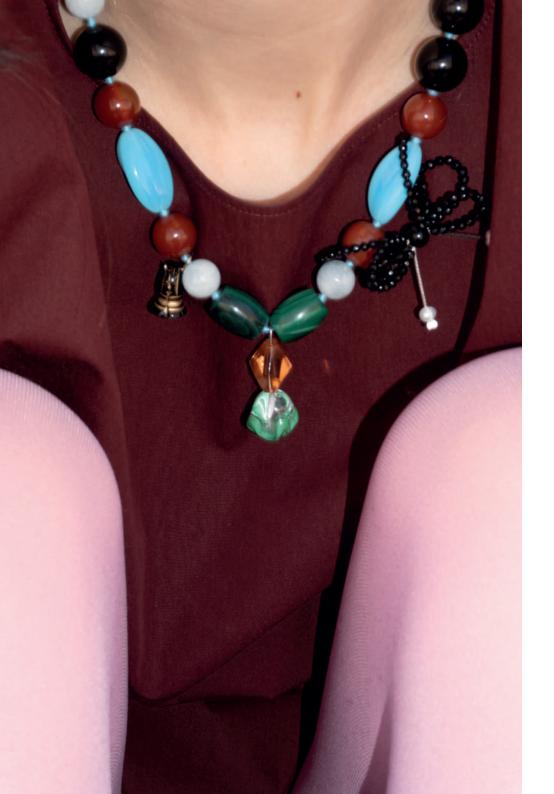

### Wild Horses Necklace.

# Ucha

#### WHP \$145 / RRP \$351

- Hand-knotting technique with silk thread.925 sterling silver lobster clasp.

- Onyx stones.Agate stones.Malachite stones.
- Jade stones.
- -Fresh Water Pearls.
- 940s Czech vintage crystals.925 sterling silver pieces.