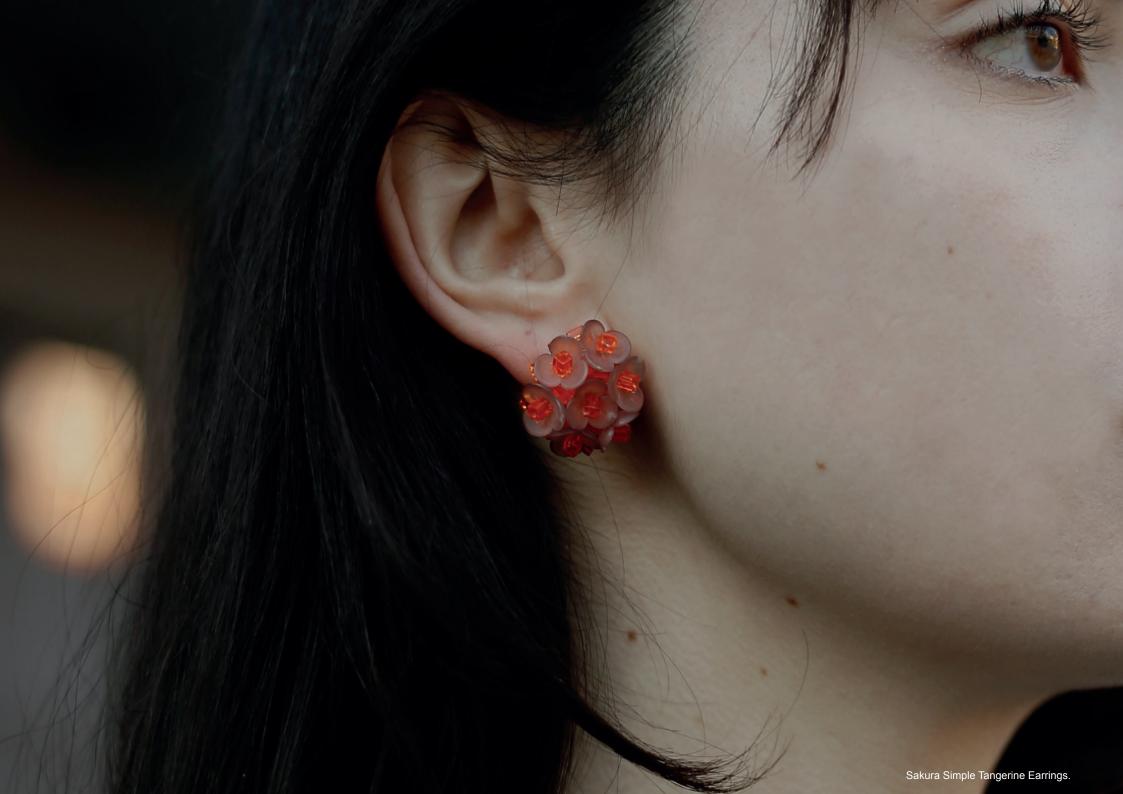

### Sakura Simple Earrings.

Available in Bordeaux and Matrix colors.

#### WHP \$38 / RRP \$93

- This earring features a traditional butterfly closure with a brass base, plated on 925 sterling silver.
- Designed for pierced ears.
- Japanese crystal beads.
- Acrylic flowers.
- Diameter of the embroidered clasp: 2,50 cm.
- Total length: 2,50 cm.
- Weight per earring: 6 grams.

Sakura Simple Matrix Earrings

Sakura Simple Tangerine Earrings