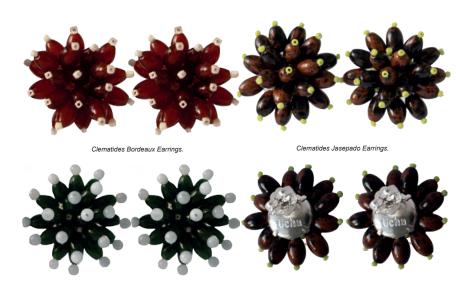

### Clematides Earrings.

Available in Bordeaux, Jaspeado and Green.

#### WHP \$67 / RRP \$161

- This earring features a traditional butterfly closure with a brass base, plated on 925 sterling silver.
- Designed for pierced ears.
- Agate stones
- Crystal beads.
- Diameter of the embroidered clasp: 3,50 cm.
- Total length: 3,50 cm.Weight per earring: 13 grams.

Clematides Green Earrings.