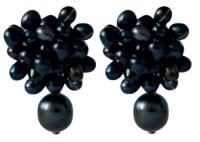

### CURIO Petit Earrings.

Available in Rose and Blue color

#### WHP \$69 / RRP \$165

- This earring features a traditional butterfly closure with a brass base, plated on 925 sterling silver.
- Designed for pierced ears.
- Natural freshwater pearl\*.
- Diameter of the embroidered clasp: 2,50 cm.
- Total length: 3,00 cm.
- Weight per earring: 11 grams.

Curio Petit Blue earrings.

<sup>\*</sup>Due to their natural origin, the shape and color of the pearls may vary.