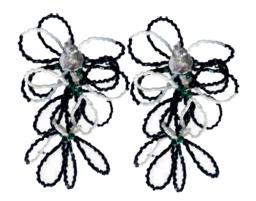

### Flower Power Earrings.

Available in Black and White, Tangerine and Matrix.

#### WHP \$82/ RRP \$200

- This earring features a traditional butterfly closure with a brass base, plated on 925 sterling silver.
- Designed for pierced ears.
- Natural Stones.
- Crystal beads.
- Diameter of the embroidered clasp: 4,00 cm.
- Total length: 3,00 cm.
- Weight per earring: 9 grams.