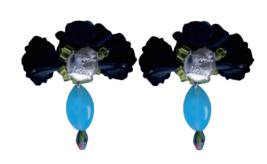

### Clematides Earrings.

Available in Bordeaux, Jaspeado and Green.

#### WHP \$67 / RRP \$161

- This earring features a traditional butterfly closure with a brass base, plated on 925 sterling silver.
- Designed for pierced ears.
- Agate stones
- Crystal beads.
- Diameter of the embroidered clasp: 3,50 cm.
- Total length: 3,50 cm.Weight per earring: 13 grams.

Clematides Green Earrings.