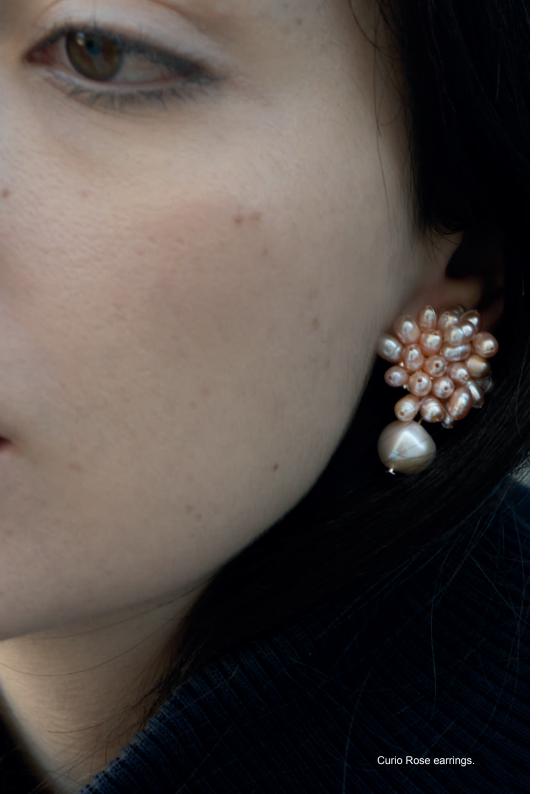

### CURIO Petit Earrings.

Available in Rose and Blue color

#### WHP \$69 / RRP \$165

- This earring features a traditional butterfly closure with a brass base, plated on 925 sterling silver.
- Designed for pierced ears.
- Natural freshwater pearl\*.
- Diameter of the embroidered clasp: 2,50 cm.
- Total length: 3,00 cm.
- Weight per earring: 11 grams.

Curio Petit Blue earrings.

<sup>\*</sup>Due to their natural origin, the shape and color of the pearls may vary.