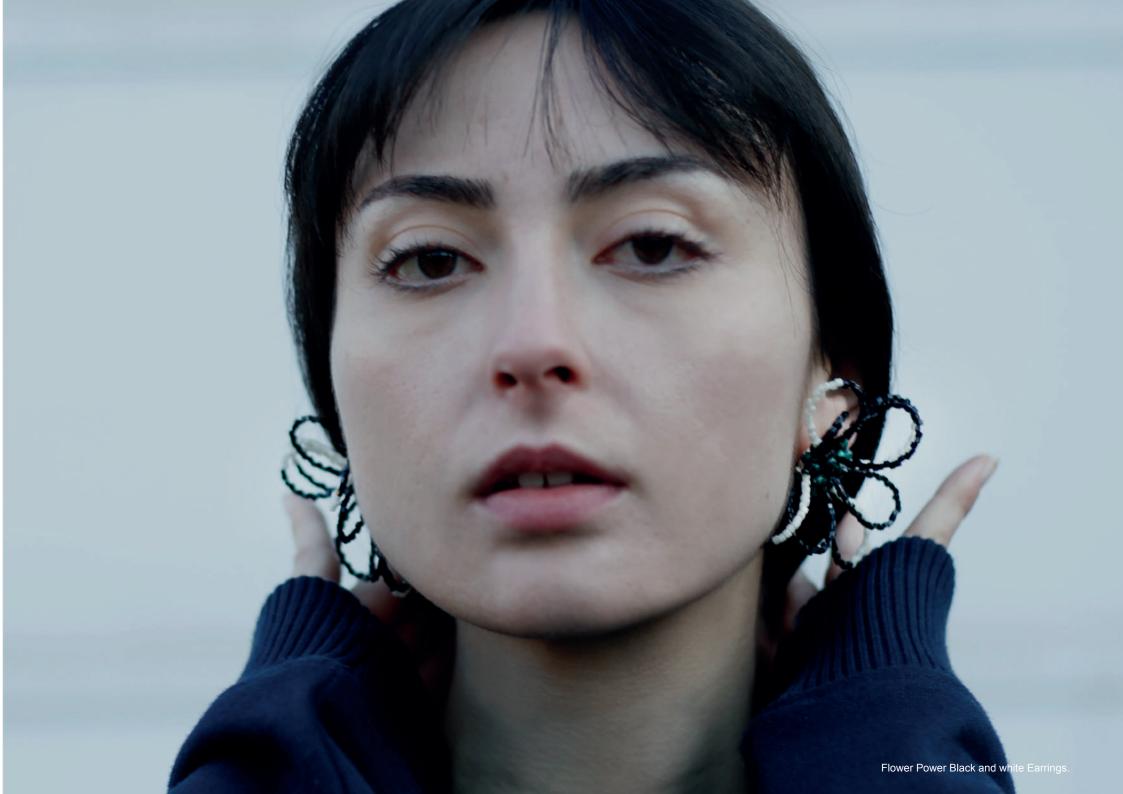

### Flower Power Earrings.

Available in Black and White, Tangerine and Matrix.

#### WHP \$82/ RRP \$200

- This earring features a traditional butterfly closure with a brass base, plated on 925 sterling silver.
- Designed for pierced ears.
- Natural Stones.
- Crystal beads.
- Diameter of the embroidered clasp: 4,00 cm.
- Total length: 3,00 cm.
- Weight per earring: 9 grams.