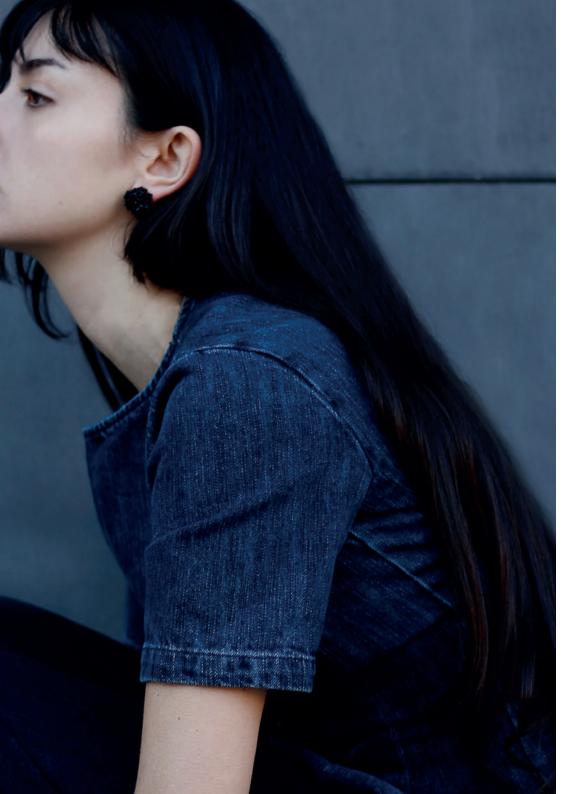

### CURIO Petit Earrings.

Available in Rose and Blue color

#### WHP \$69 / RRP \$165

- This earring features a traditional butterfly closure with a brass base, plated on 925 sterling silver.
- Designed for pierced ears.
- Natural freshwater pearl\*.
- Diameter of the embroidered clasp: 2,50 cm.
- Total length: 3,00 cm.
- Weight per earring: 11 grams.

Curio Petit Blue earrings.

<sup>\*</sup>Due to their natural origin, the shape and color of the pearls may vary.