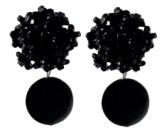

### CURIO Petit Earrings.

Available in Rose and Blue color

#### WHP \$69 / RRP \$165

- This earring features a traditional butterfly closure with a brass base, plated on 925 sterling silver.
- Designed for pierced ears.
- Natural freshwater pearl\*.
- Diameter of the embroidered clasp: 2,50 cm.
- Total length: 3,00 cm.
- Weight per earring: 11 grams.

Curio Petit Blue earrings.

<sup>\*</sup>Due to their natural origin, the shape and color of the pearls may vary.