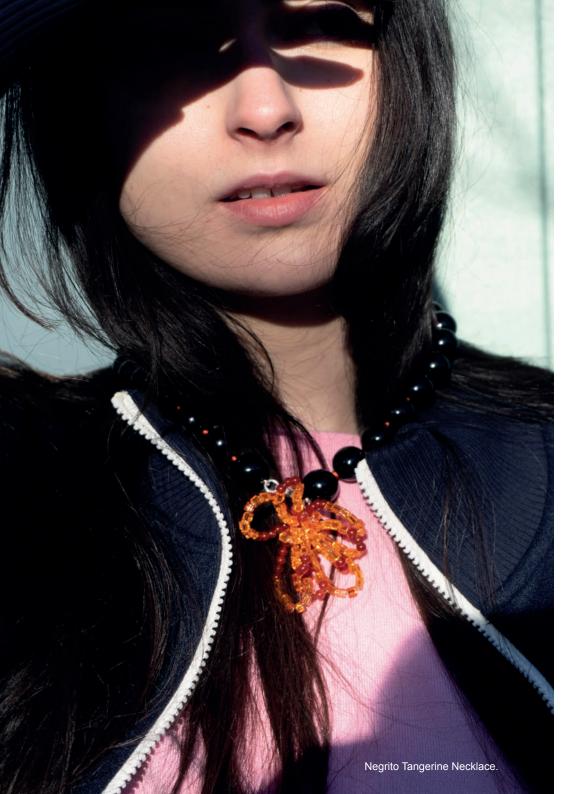

### Negrito Necklace.

Available in Matrix and Tangerine color.

#### WHP \$117 / RRP \$283

- Hand-knotting technique with silk thread.925 sterling silver lobster clasp.
- Onyx stones.
- Japanese crystal beads.
- Jade stones.
- Total length: 50,00 cm.Weight per earring: 168 grams.