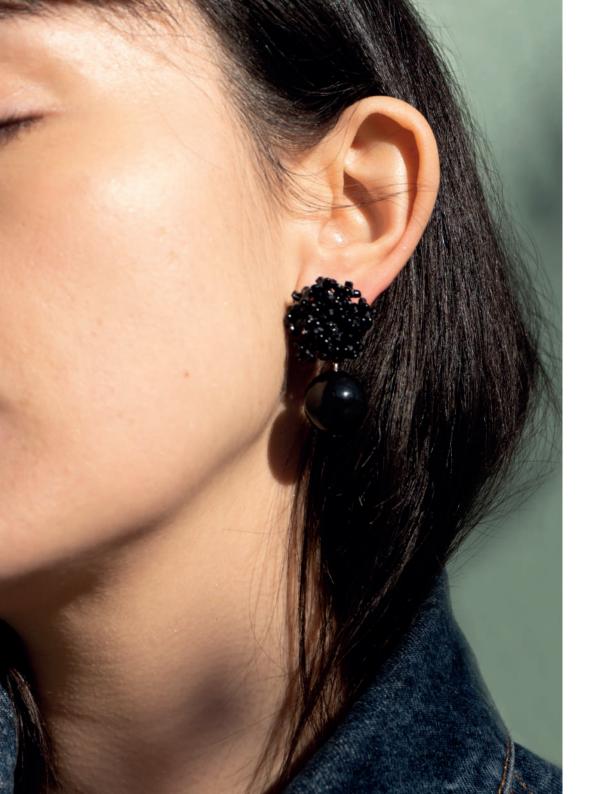

### Sakura Vintage Black Earrings.

#### WHP \$44 / RRP \$107

- This earring features a traditional butterfly closure with a brass base, plated on 925 sterling silver.
- Designed for pierced ears.
- Vintage glass flowers.
- Onyx stones.
- Japanese crystal beads.Diameter of the embroidered clasp: 2,50 cm.
- Total length: 4,00 cm.
- Weight per earring: 11 grams.