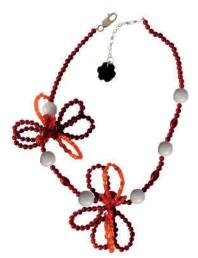

### Flower Power Necklace.

Available in Black and White and Tangerine color.

#### WHP \$92 / RRP \$220

- Silk thread.
- 925 sterling silver lobster clasp.
- Agate stones.
- Jade stones for de Tangerine version, Malachite and Onyx stones, for the Black and White version.
- Japanese crystal beads.
- Total length: 36,00 cm.
- Weight per earring: 46 grams.

Flower Power Black and White Necklace.

Flower Power Tangerine Necklace.