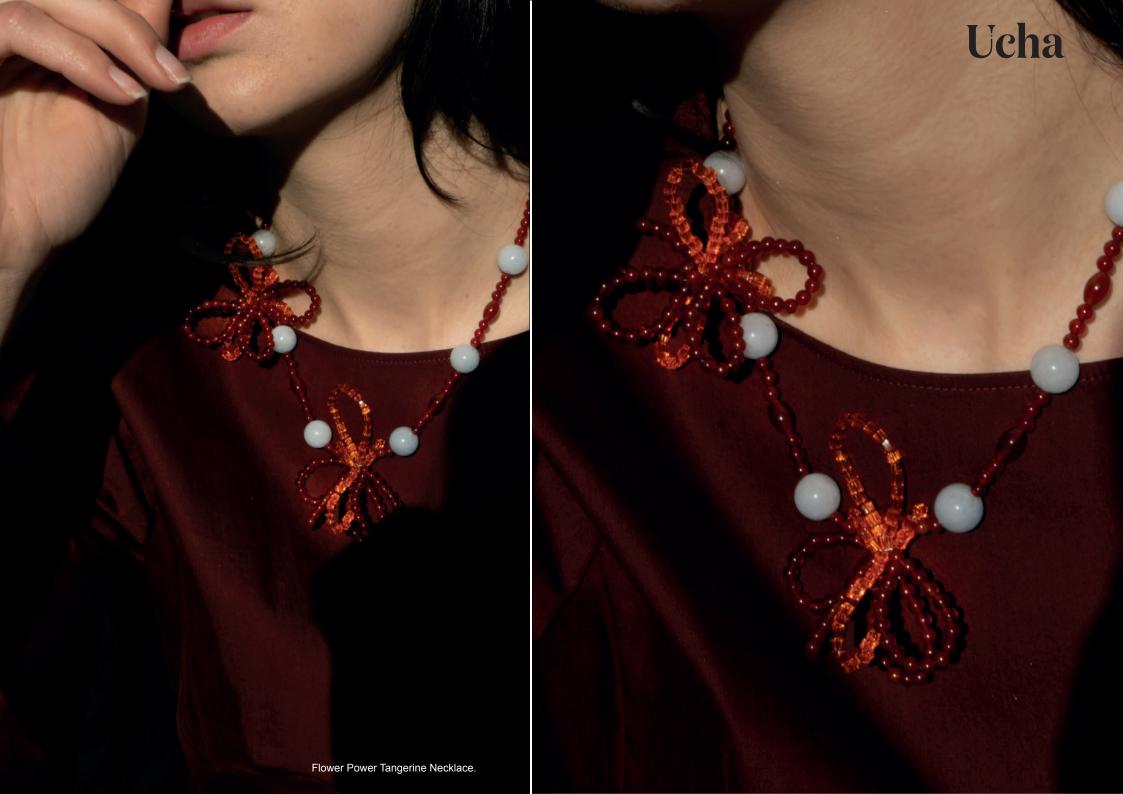

### Flower Power Necklace.

Available in Black and White and Tangerine color.

#### WHP \$92 / RRP \$220

- Silk thread.
- 925 sterling silver lobster clasp.
- Agate stones.
- Jade stones for de Tangerine version, Malachite and Onyx stones, for the Black and White version.
- Japanese crystal beads.
- Total length: 36,00 cm.
- Weight per earring: 46 grams.

Flower Power Black and White Necklace.

Flower Power Tangerine Necklace.