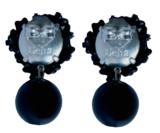

### CURIO Petit Earrings.

Available in Rose and Blue color

#### WHP \$69 / RRP \$165

- This earring features a traditional butterfly closure with a brass base, plated on 925 sterling silver.
- Designed for pierced ears.
- Natural freshwater pearl\*.
- Diameter of the embroidered clasp: 2,50 cm.
- Total length: 3,00 cm.
- Weight per earring: 11 grams.

Curio Petit Blue earrings.

<sup>\*</sup>Due to their natural origin, the shape and color of the pearls may vary.