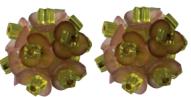

### Sakura Simple Earrings.

Available in Bordeaux and Matrix colors.

#### WHP \$38 / RRP \$93

- This earring features a traditional butterfly closure with a brass base, plated on 925 sterling silver.
- Designed for pierced ears.
- Japanese crystal beads.
- Acrylic flowers.
- Diameter of the embroidered clasp: 2,50 cm.
- Total length: 2,50 cm.
- Weight per earring: 6 grams.

Sakura Simple Matrix Earrings

Sakura Simple Tangerine Earrings