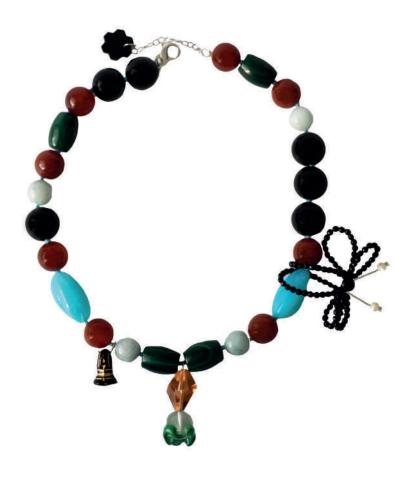

### Wild Horses Necklace.

# Ucha

#### WHP \$145 / RRP \$351

- Hand-knotting technique with silk thread.925 sterling silver lobster clasp.

- Onyx stones.Agate stones.Malachite stones.
- Jade stones.
- -Fresh Water Pearls.
- 940s Czech vintage crystals.925 sterling silver pieces.