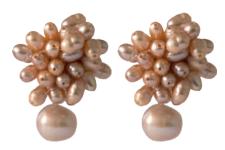

### CURIO Petit Earrings.

Available in Rose and Blue color

#### WHP \$69 / RRP \$165

- This earring features a traditional butterfly closure with a brass base, plated on 925 sterling silver.
- Designed for pierced ears.
- Natural freshwater pearl\*.
- Diameter of the embroidered clasp: 2,50 cm.
- Total length: 3,00 cm.
- Weight per earring: 11 grams.

Curio Petit Blue earrings.

<sup>\*</sup>Due to their natural origin, the shape and color of the pearls may vary.