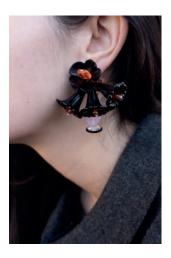

### $Opium \ \ {\tt Earrings}.$

Available in Rouge, Green, Grey.

#### WHP \$46 / RRP \$113

- This earring features a traditional butterfly closure with a brass base, plated on 925 sterling silver.
- Designed for pierced ears.
- 1940s Czech glass flowers.
- Vintage resin flowers.
- Crystal beads.
- Diameter of the embroidered clasp: 4,00 cm.
- Total length: 3,00 cm.
- Weight per earring: 9 grams.

Opium Rouge Earrings.

Opium Green Earrings.

Opium Grey Earrings.