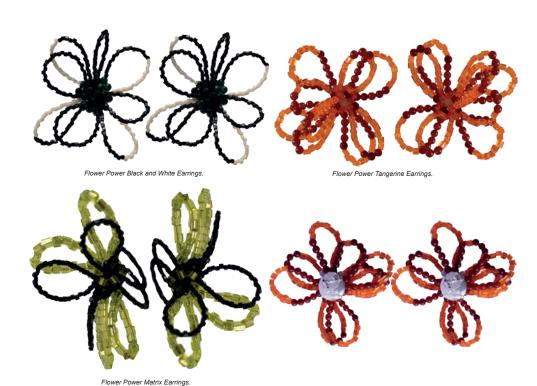

### Flower Power Earrings.

Available in Black and White, Tangerine and Matrix.

#### WHP \$82/ RRP \$200

- This earring features a traditional butterfly closure with a brass base, plated on 925 sterling silver.
- Designed for pierced ears.
- Natural Stones.
- Crystal beads.
- Diameter of the embroidered clasp: 4,00 cm.
- Total length: 3,00 cm.
- Weight per earring: 9 grams.