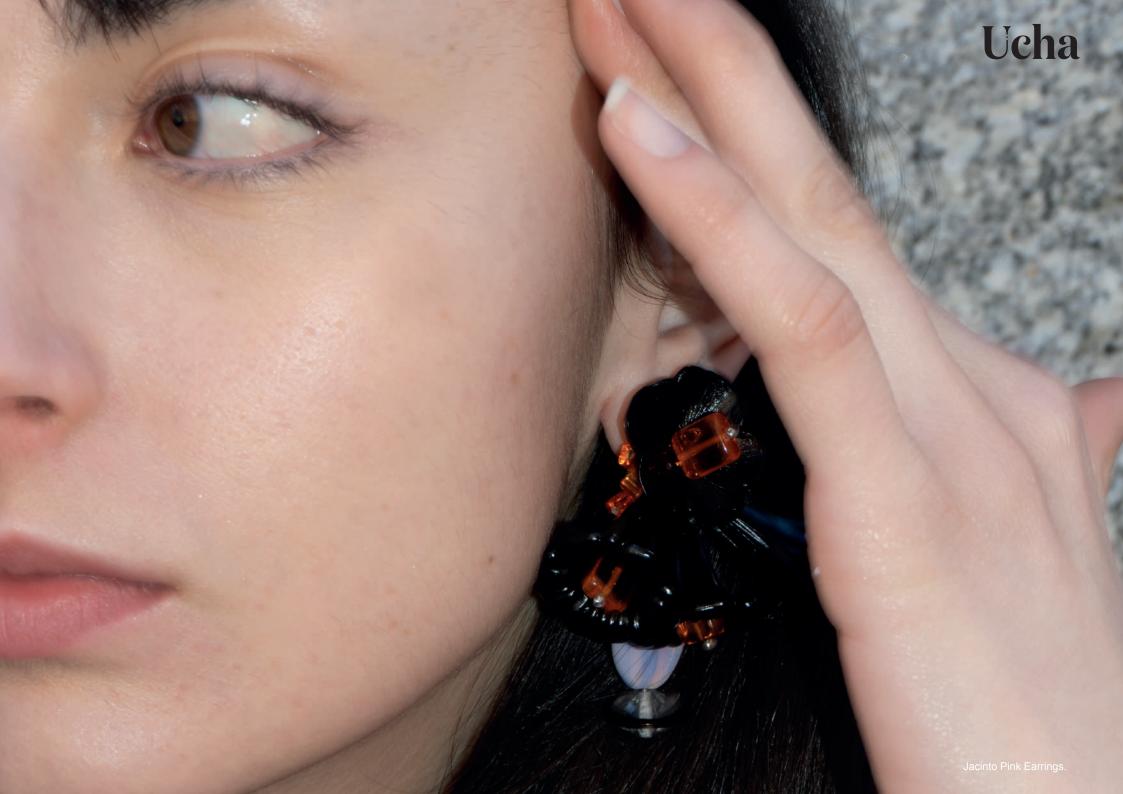

### Jacinto Earrings.

Available in Turquoise and Pink color.

#### WHP \$81 / RRP \$200

- This earring features a traditional butterfly closure with a brass base, plated on 925 sterling silver.
- Designed for pierced ears.
- Czech vintage bead.
- Acrylic flowers.
- Crystal beads.
- Diameter of the embroidered clasp: 6,00 cm.
- Total length: 7,00 cm.Weight per earring: 22 grams.

Jacinto Pink Earrings.

Jacinto Turquoise Earrings.