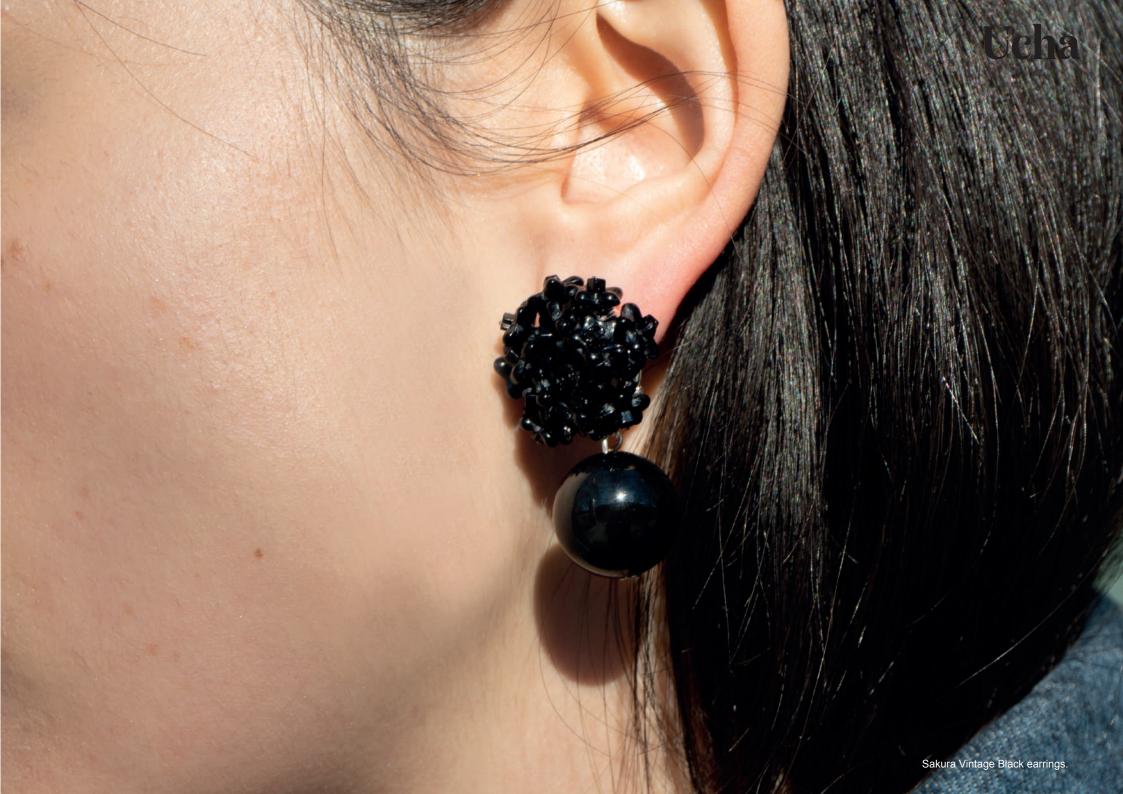

### Sakura Vintage Black Earrings.

#### WHP \$44 / RRP \$107

- This earring features a traditional butterfly closure with a brass base, plated on 925 sterling silver.
- Designed for pierced ears.
- Vintage glass flowers.
- Onyx stones.
- Japanese crystal beads.Diameter of the embroidered clasp: 2,50 cm.
- Total length: 4,00 cm.
- Weight per earring: 11 grams.