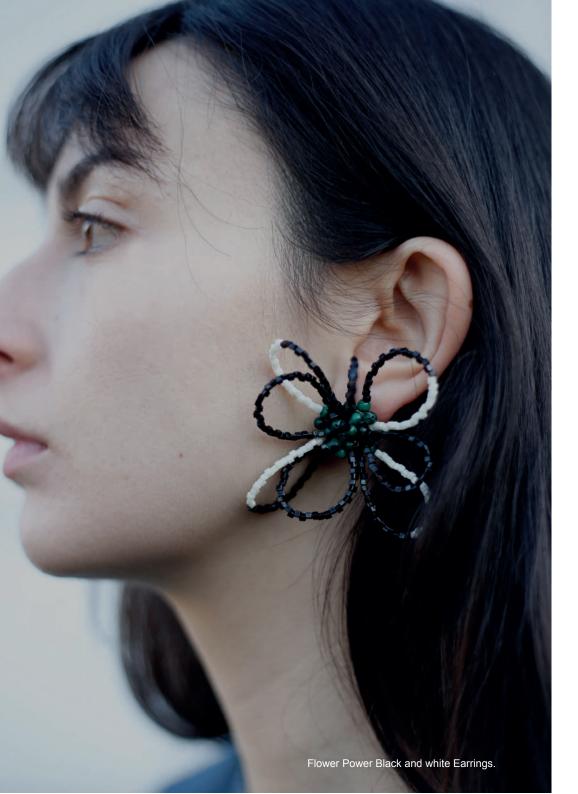

### Flower Power Earrings.

Available in Black and White, Tangerine and Matrix.

#### WHP \$82/ RRP \$200

- This earring features a traditional butterfly closure with a brass base, plated on 925 sterling silver.
- Designed for pierced ears.
- Natural Stones.
- Crystal beads.
- Diameter of the embroidered clasp: 4,00 cm.
- Total length: 3,00 cm.
- Weight per earring: 9 grams.