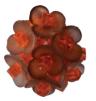

### Sakura Earrings.

Δ.

Available in Bordeaux and Matrix colors.

#### WHP \$40 / RRP \$99

- This earring features a traditional butterfly closure with a brass base, plated on 925 sterling silver.
- Designed for pierced ears.
- Onyx stones for the Matrix version and Agate for the Bordeaux version.
- Japanese crystal beads.
- Acrylic flowers.
- Diameter of the embroidered clasp: 2,50 cm.
- Total length: 4,00 cm.
- Weight per earring: 11 grams.

Sakura Matrix Earrings.

Sakura Bordeaux Earrings.