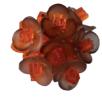

### Sakura Earrings.

Δ.

Available in Bordeaux and Matrix colors.

#### WHP \$40 / RRP \$99

- This earring features a traditional butterfly closure with a brass base, plated on 925 sterling silver.
- Designed for pierced ears.
- Onyx stones for the Matrix version and Agate for the Bordeaux version.
- Japanese crystal beads.
- Acrylic flowers.
- Diameter of the embroidered clasp: 2,50 cm.
- Total length: 4,00 cm.
- Weight per earring: 11 grams.

Sakura Matrix Earrings.

Sakura Bordeaux Earrings.