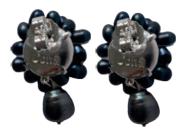

### Sakura Vintage Black Earrings.

#### WHP \$44 / RRP \$107

- This earring features a traditional butterfly closure with a brass base, plated on 925 sterling silver.
- Designed for pierced ears.
- Vintage glass flowers.
- Onyx stones.
- Japanese crystal beads.Diameter of the embroidered clasp: 2,50 cm.
- Total length: 4,00 cm.
- Weight per earring: 11 grams.