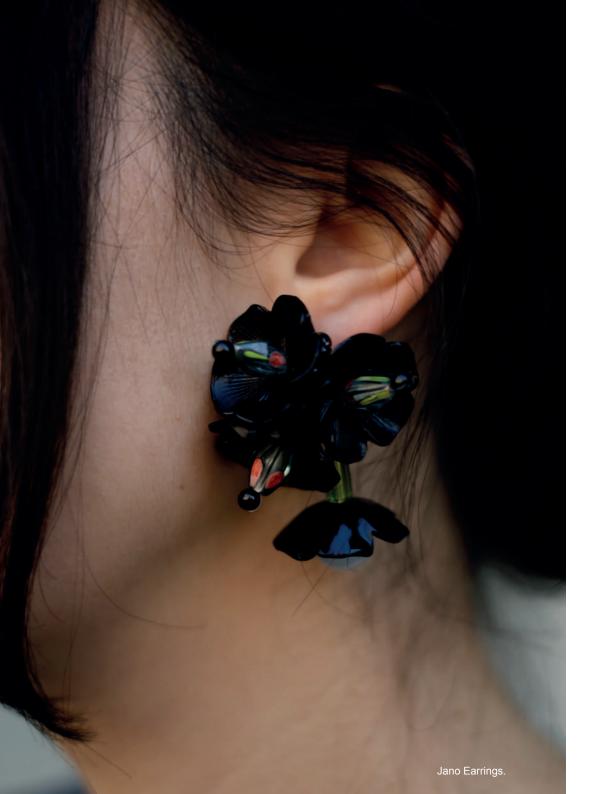

### Jano Earrings.

#### WHP \$65 / RRP \$160

- This earring features a traditional butterfly closure with a brass base, plated on 925 sterling silver.
- Designed for pierced ears.Jade stones.
- Acrylic flowers.
- Czech glass.
- Onyx stones.
- Diameter of the embroidered clasp: 4,00 cm.
  Total length: 5,50 cm.
  Weight per earring: 15 grams.