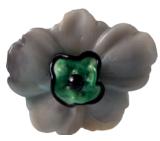

### Opium Ring.

Available in Rouge, Green, Grey.

#### WHP \$38 / RRP \$92

- Brass base, plated on 925 sterling silver.
- Adjustable ring design.
  1940s Czech glass flowers.
  Vintage resin flowers.

- Crystal beads.
   Diameter of the embroidered clasp: 4,00 cm.

Opium Rouge Ring.

Opium Grey Ring.

Opium Green Ring.