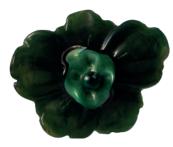

### SUNFOWER Ring.

Available in Pink and Lavander color.

#### WHP \$42 / RRP \$101

- Brass base, plated on 925 sterling silver.

- Adjustable ring design.
  1940s Czech glass flower.
  Vintage resin flower.
  Diameter of the embroidered base: 4,00 cm.

Sunflower Lavander Ring.