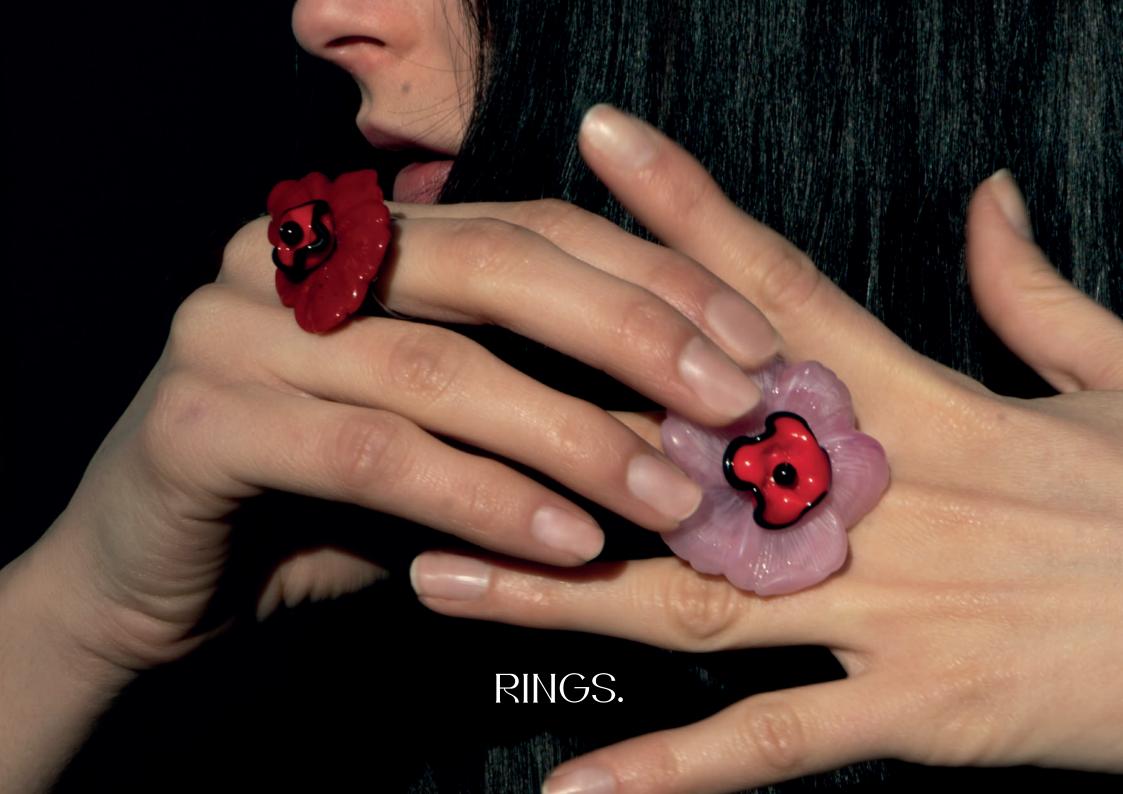

### SUNFOWER Ring.

Available in Pink and Lavander color.

#### WHP \$42 / RRP \$101

- Brass base, plated on 925 sterling silver.

- Adjustable ring design.
  1940s Czech glass flower.
  Vintage resin flower.
  Diameter of the embroidered base: 4,00 cm.

Sunflower Lavander Ring.

### Opium Ring.

Available in Rouge, Green, Grey.

#### WHP \$38 / RRP \$92

- Brass base, plated on 925 sterling silver.
- Adjustable ring design.
  1940s Czech glass flowers.
  Vintage resin flowers.

- Crystal beads.
   Diameter of the embroidered clasp: 4,00 cm.

Opium Rouge Ring.

Opium Grey Ring.

Opium Green Ring.