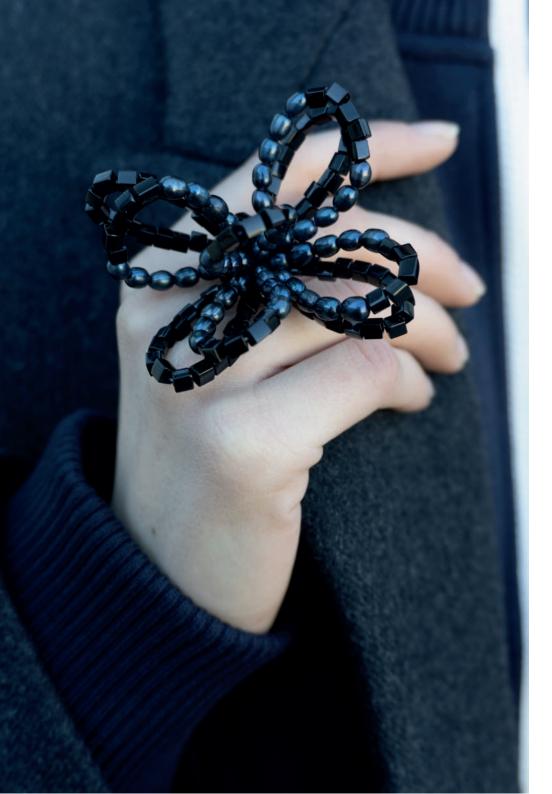

### Flower Power Pearl Ring.

WHP \$57 / RRP \$137

- Brass base, plated on 925 sterling silver.
- Adjustable ring design.
- Natural freshwater pearl\*.
- Japanese crystal beads.Diameter of the embroidered clasp: 7,00 cm.

\*Due to their natural origin, the shape and color of the pearls may vary.

Flower Power Ring.

Available in Matrix and Tangerine color.