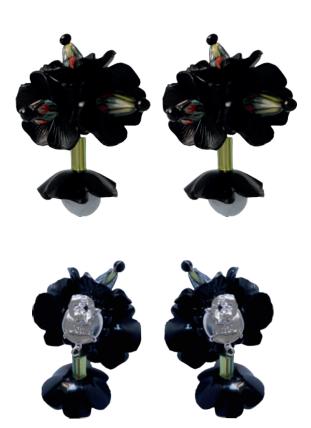

### Jano Earrings.

#### WHP \$65 / RRP \$160

- This earring features a traditional butterfly closure with a brass base, plated on 925 sterling silver.
- Designed for pierced ears.Jade stones.
- Acrylic flowers.
- Czech glass.
- Onyx stones.
- Diameter of the embroidered clasp: 4,00 cm.
  Total length: 5,50 cm.
  Weight per earring: 15 grams.