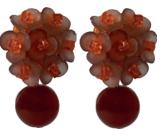

### Sakura Earrings.

Δ.

Available in Bordeaux and Matrix colors.

#### WHP \$40 / RRP \$99

- This earring features a traditional butterfly closure with a brass base, plated on 925 sterling silver.
- Designed for pierced ears.
- Onyx stones for the Matrix version and Agate for the Bordeaux version.
- Japanese crystal beads.
- Acrylic flowers.
- Diameter of the embroidered clasp: 2,50 cm.
- Total length: 4,00 cm.
- Weight per earring: 11 grams.

Sakura Matrix Earrings.

Sakura Bordeaux Earrings.