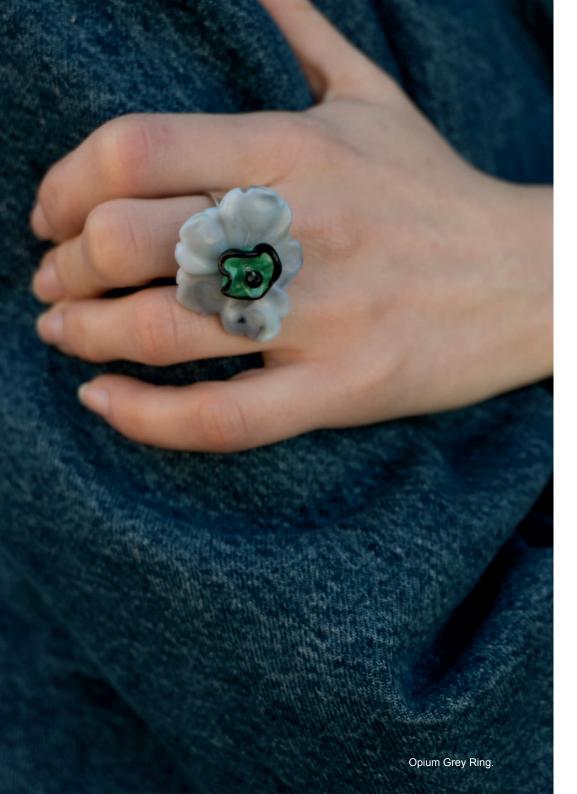

### Opium Ring.

Available in Rouge, Green, Grey.

#### WHP \$38 / RRP \$92

- Brass base, plated on 925 sterling silver.
- Adjustable ring design.
  1940s Czech glass flowers.
  Vintage resin flowers.

- Crystal beads.
   Diameter of the embroidered clasp: 4,00 cm.

Opium Rouge Ring.

Opium Grey Ring.

Opium Green Ring.