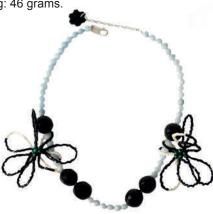

### Flower Power Necklace.

Available in Black and White and Tangerine color.

#### WHP \$92 / RRP \$220

- Silk thread.
- 925 sterling silver lobster clasp.
- Agate stones.
- Jade stones for de Tangerine version, Malachite and Onyx stones, for the Black and White version.
- Japanese crystal beads.
- Total length: 36,00 cm.
- Weight per earring: 46 grams.

Flower Power Black and White Necklace.

Flower Power Tangerine Necklace.