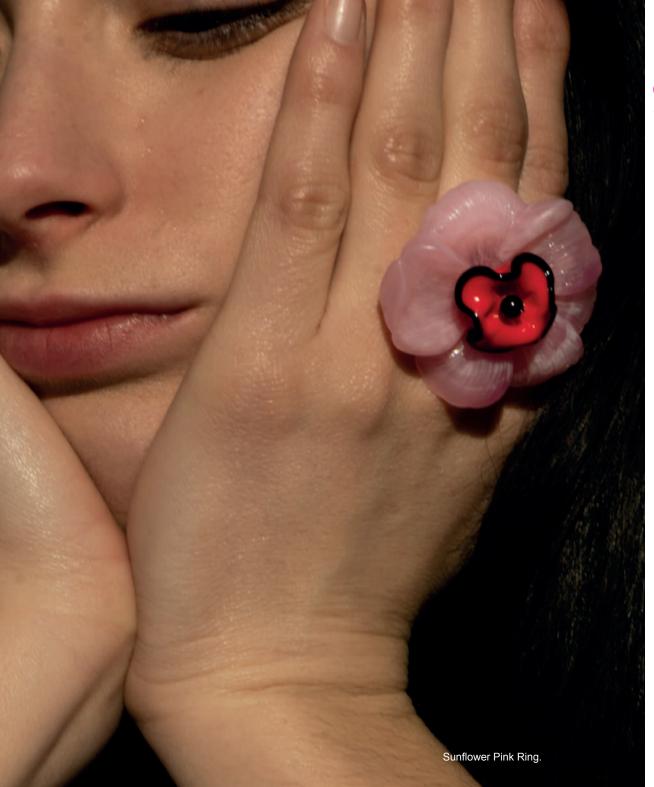

### SUNFOWER Ring.

Available in Pink and Lavander color.

#### WHP \$42 / RRP \$101

- Brass base, plated on 925 sterling silver.

- Adjustable ring design.
  1940s Czech glass flower.
  Vintage resin flower.
  Diameter of the embroidered base: 4,00 cm.

Sunflower Lavander Ring.