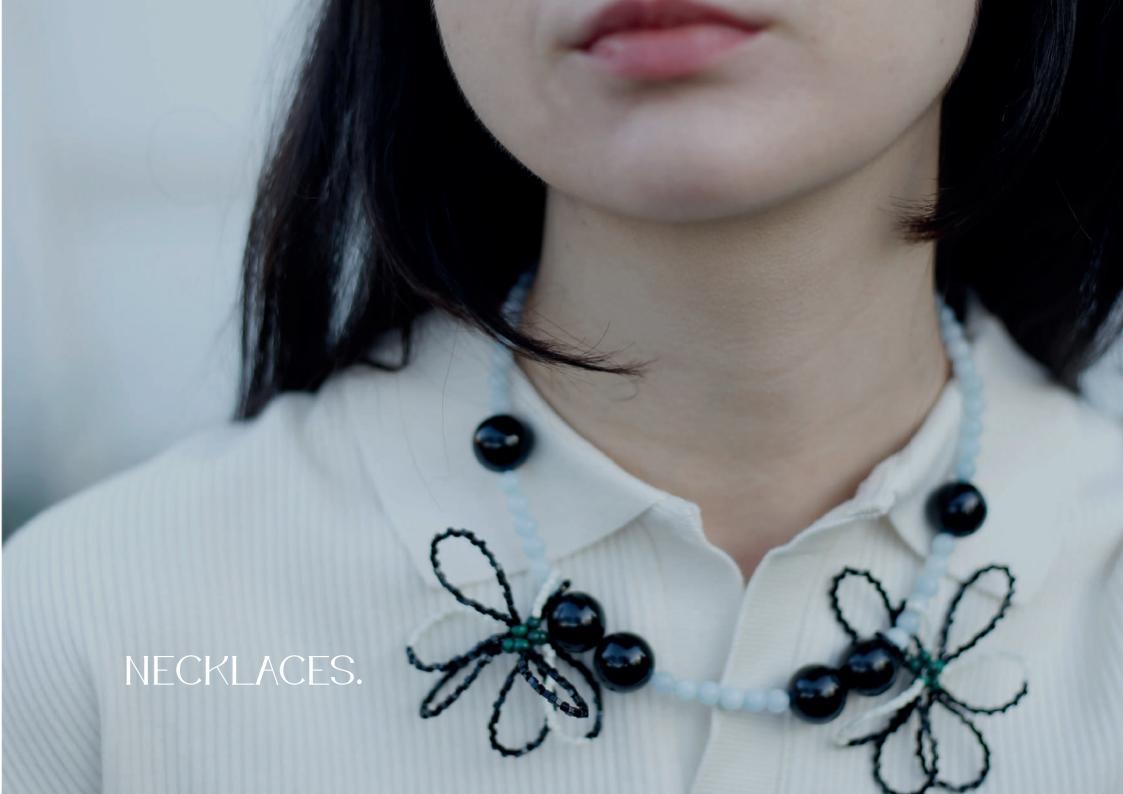

### Flower Power Necklace.

Available in Black and White and Tangerine color.

#### WHP \$92 / RRP \$220

- Silk thread.
- 925 sterling silver lobster clasp.
- Agate stones.
- Jade stones for de Tangerine version, Malachite and Onyx stones, for the Black and White version.
- Japanese crystal beads.
- Total length: 36,00 cm.
- Weight per earring: 46 grams.

Flower Power Black and White Necklace.

Flower Power Tangerine Necklace.