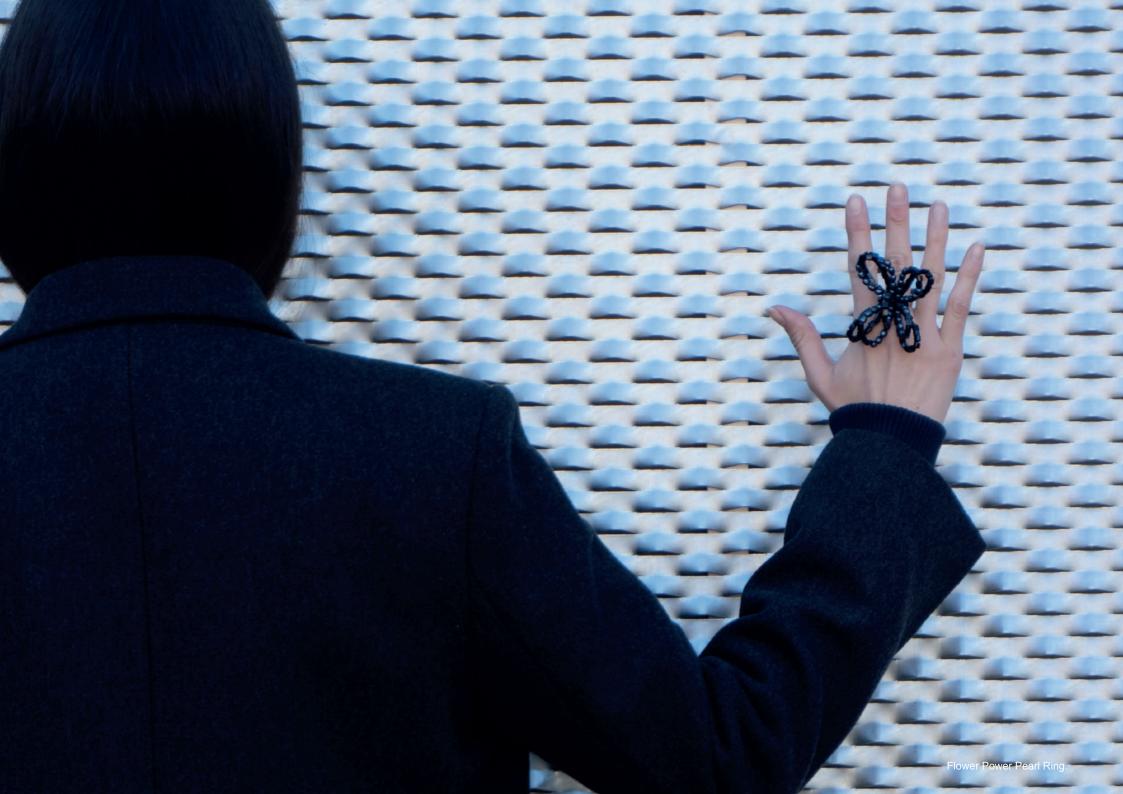

### Flower Power Pearl Ring.

WHP \$57 / RRP \$137

- Brass base, plated on 925 sterling silver.
- Adjustable ring design.
- Natural freshwater pearl\*.
- Japanese crystal beads.Diameter of the embroidered clasp: 7,00 cm.

\*Due to their natural origin, the shape and color of the pearls may vary.

Flower Power Ring.

Available in Matrix and Tangerine color.