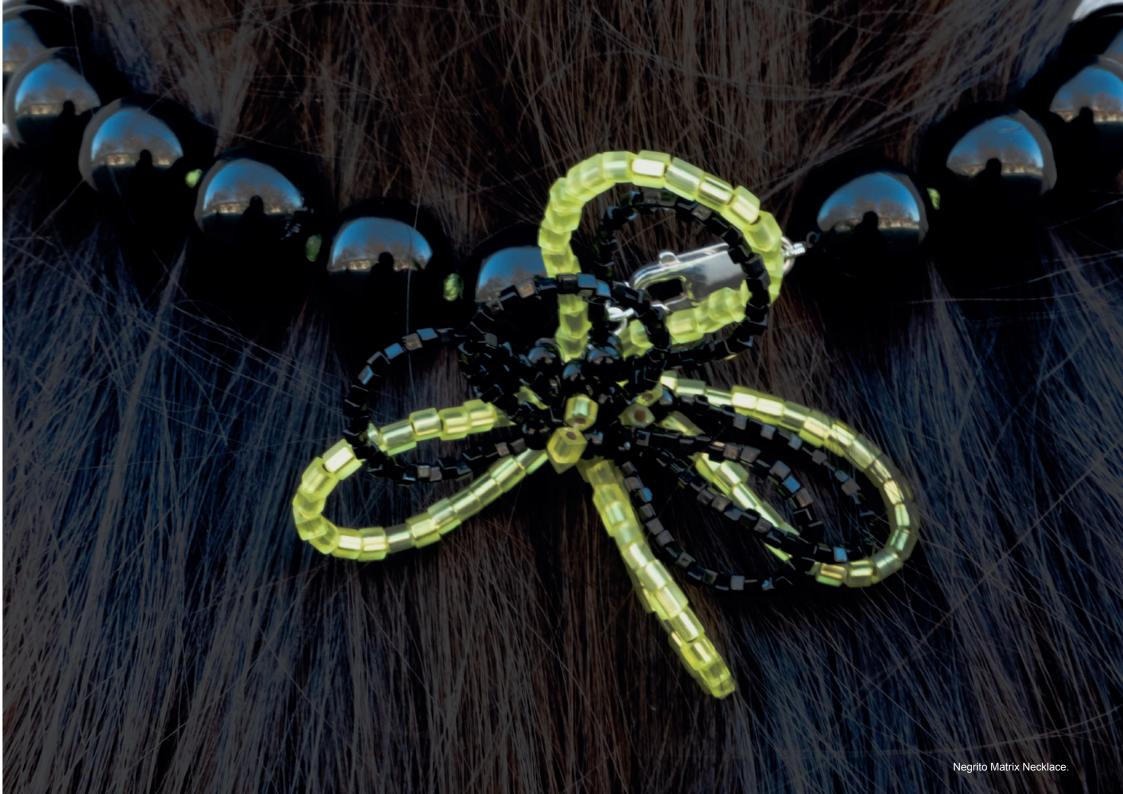

### Negrito Necklace.

Available in Matrix and Tangerine color.

#### WHP \$117 / RRP \$283

- Hand-knotting technique with silk thread.925 sterling silver lobster clasp.
- Onyx stones.
- Japanese crystal beads.
- Jade stones.
- Total length: 50,00 cm.Weight per earring: 168 grams.

Negrito Matrix color.