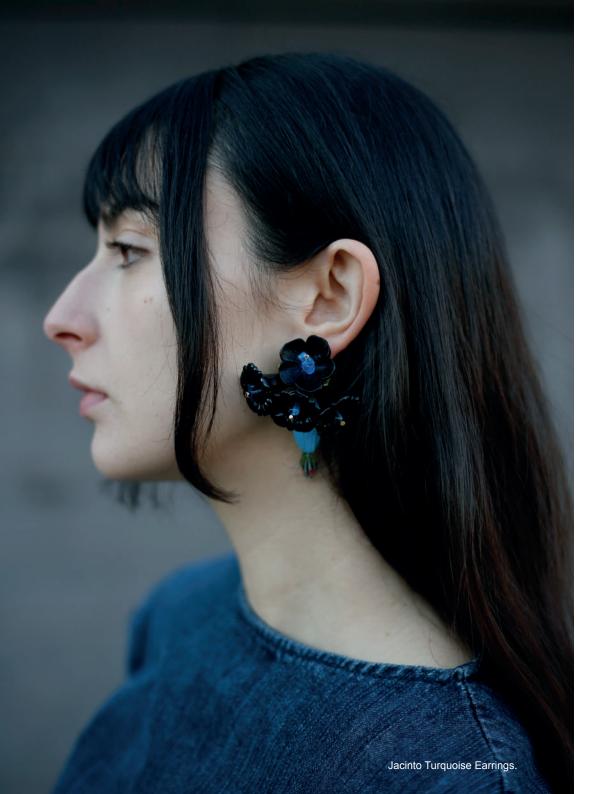

### Jacinto Earrings.

Available in Turquoise and Pink color.

#### WHP \$81 / RRP \$200

- This earring features a traditional butterfly closure with a brass base, plated on 925 sterling silver.
- Designed for pierced ears.
- Czech vintage bead.
- Acrylic flowers.
- Crystal beads.
- Diameter of the embroidered clasp: 6,00 cm.
- Total length: 7,00 cm.Weight per earring: 22 grams.

Jacinto Pink Earrings.

Jacinto Turquoise Earrings.