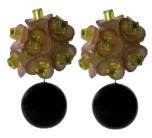

### Sakura Vintage Black Earrings.

#### WHP \$44 / RRP \$107

- This earring features a traditional butterfly closure with a brass base, plated on 925 sterling silver.
- Designed for pierced ears.
- Vintage glass flowers.
- Onyx stones.
- Japanese crystal beads.Diameter of the embroidered clasp: 2,50 cm.
- Total length: 4,00 cm.
- Weight per earring: 11 grams.