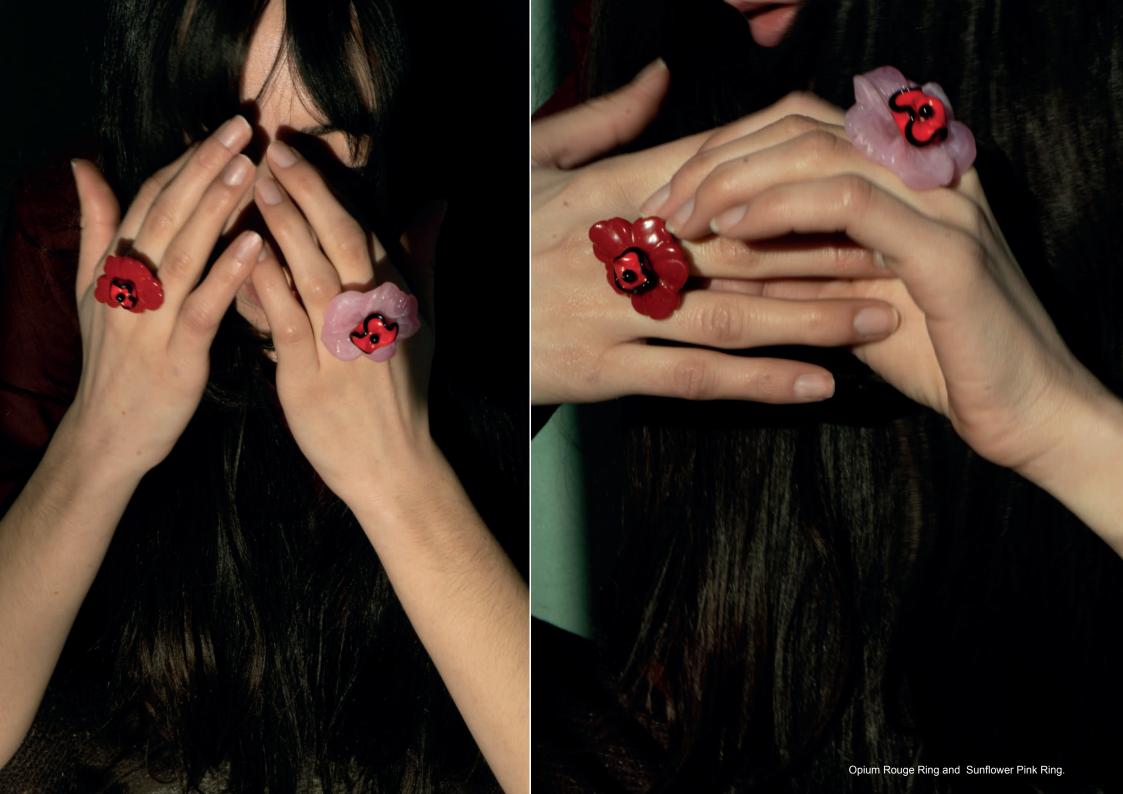

### SUNFOWER Ring.

Available in Pink and Lavander color.

#### WHP \$42 / RRP \$101

- Brass base, plated on 925 sterling silver.

- Adjustable ring design.
  1940s Czech glass flower.
  Vintage resin flower.
  Diameter of the embroidered base: 4,00 cm.

Sunflower Lavander Ring.

### Opium Ring.

Available in Rouge, Green, Grey.

#### WHP \$38 / RRP \$92

- Brass base, plated on 925 sterling silver.
- Adjustable ring design.
  1940s Czech glass flowers.
  Vintage resin flowers.

- Crystal beads.
   Diameter of the embroidered clasp: 4,00 cm.

Opium Rouge Ring.

Opium Grey Ring.

Opium Green Ring.