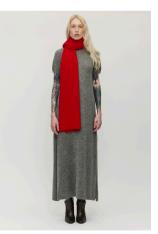

## Salt Scarf

Crafted from an irresistible Italian Merino boucle yarn, the Salt Merino Scarf offers a soft, lightweight feel that's perfect for layering. Available in a range of colours, this scarf adds warmth and texture to any outfit. Its breathable, comfortable design makes it a versatile accessory for any season.

100% Extrafine Merino

Lilac

Sorbet Red

Composition

Sizes O/S