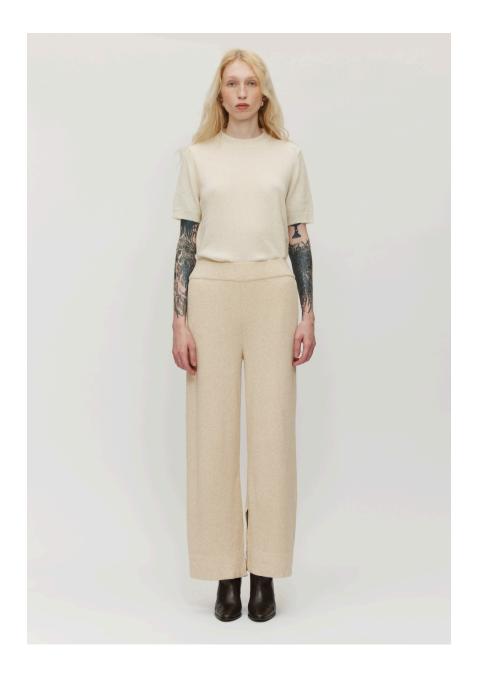

### Durban Plisse Pants

A modern twist on our signature pleated design, the Durban Plisse Pants are crafted from a premium cotton-linen blend for a breathable, relaxed fit. Featuring a box pleat structure and an elastic waist, these wide-leg pants offer both comfort and elegance.

Composition

70% Linen, 30% Cotton

Black Brown Red

Sizes

S-M-L