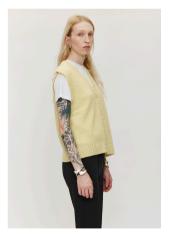

# Berg Alpaca Vest

The Berg Alpaca Vest, in a lightweight alpaca-merino blend, features an oversized fit, V-neck, and buttons. Perfect for layering, it pairs playful warmth with effortless versatility for a relaxed yet refined look.

Composition 60% Baby Alpaca, 25% RWS Extrafine Merino, 15% Nylon GRS Sizes S-M-L-XL