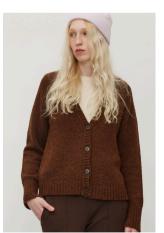

# Long Merino Cardigan

Knitted in a fine-gauge brioche stitch, this super soft cardigan offers ultimate warmth and comfort. The heavy-weight knit features slightly dropped shoulders and seamless finishes.

Charcoal Navy Melange Grey

Composition

Composition 100% Extrafine Merino

Sizes S/M-M/L