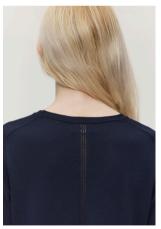

# Long Merino Cardigan

Knitted in a fine-gauge brioche stitch, this super soft cardigan offers ultimate warmth and comfort. The heavy-weight knit features slightly dropped shoulders and seamless finishes.

Charcoal Navy Melange Grey

Composition

Composition 100% Extrafine Merino

Sizes S/M-M/L