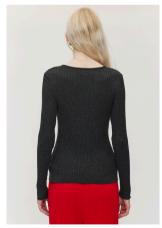

# Long Merino Cardigan

Knitted in a fine-gauge brioche stitch, this super soft cardigan offers ultimate warmth and comfort. The heavy-weight knit features slightly dropped shoulders and seamless finishes.

Charcoal Navy Melange Grey

Composition

Composition 100% Extrafine Merino

Sizes S/M-M/L