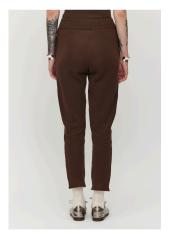

### Marico Pants

Comfortable tailored-inspired pants featuring a slim leg, side pockets, a comfortable wide elastic waistband, and a twist - a hem that you can fold over to reveal a contrasting colour.

Composition 100% Makò Cotton

Sizes XS-S-M-L