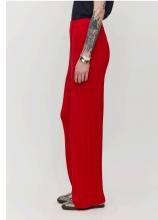

### Durban Plisse Pants

A modern twist on our signature pleated design, the Durban Plisse Pants are crafted from a premium cotton-linen blend for a breathable, relaxed fit. Featuring a box pleat structure and an elastic waist, these wide-leg pants offer both comfort and elegance.

Composition

70% Linen, 30% Cotton

Black Brown Red

Sizes

S-M-L