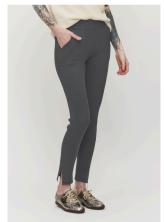

### Marico Pants

Comfortable tailored-inspired pants featuring a slim leg, side pockets, a comfortable wide elastic waistband, and a twist - a hem that you can fold over to reveal a contrasting colour.

Composition 100% Makò Cotton

Sizes XS-S-M-L