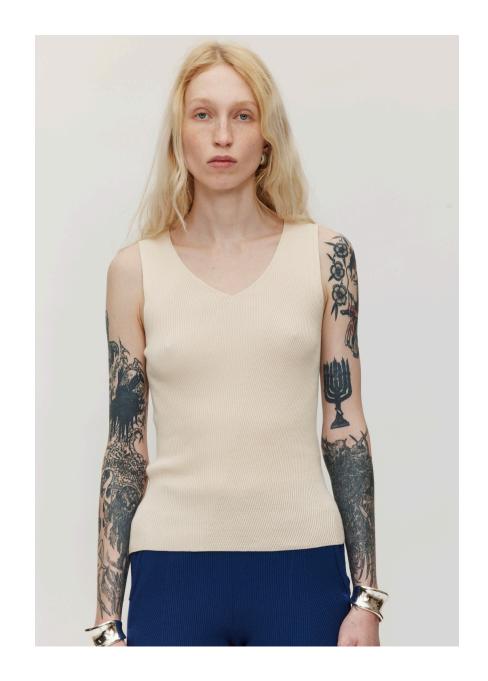

### Ribbed Makò T

The Ribbed Makò T is our signature wardrobe staple. This ultimate elevated T is all about the details with its side-seam ribs and the lightweight, luxurious comfort of Egyptian cotton on your skin. Can be paired with the Angles Cardigan as a set.

Ecru Black Grey Sky Red Brown

Composition Sizes
100% Makò Cotton S-M-L

RRP

€160

Can be paired with the Angles Cardigan as a set.