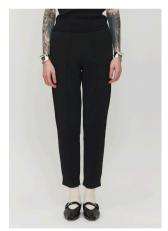

### Marico Pants

Comfortable tailored-inspired pants featuring a slim leg, side pockets, a comfortable wide elastic waistband, and a twist - a hem that you can fold over to reveal a contrasting colour.

Composition 100% Makò Cotton

Sizes XS-S-M-L