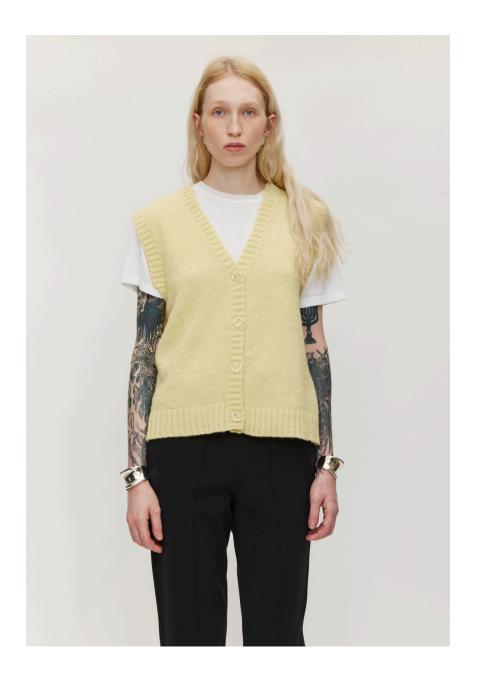

# Berg Alpaca Vest

The Berg Alpaca Vest, in a lightweight alpaca-merino blend, features an oversized fit, V-neck, and buttons. Perfect for layering, it pairs playful warmth with effortless versatility for a relaxed yet refined look.

Composition 60% Baby Alpaca, 25% RWS Extrafine Merino, 15% Nylon GRS Sizes S-M-L-XL