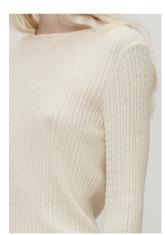

# Long Merino Cardigan

Knitted in a fine-gauge brioche stitch, this super soft cardigan offers ultimate warmth and comfort. The heavy-weight knit features slightly dropped shoulders and seamless finishes.

Charcoal Navy Melange Grey

Composition

Composition 100% Extrafine Merino

Sizes S/M-M/L