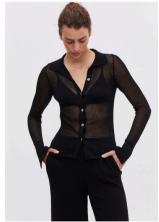

## Sari Shirt

With its sheer, dry handfeel and tailored-inspired details, the Sari Shirt's effortless sophistication makes it our favourite top for a night out.

Sand Black Sorbet

Composition 90% Cotton 10% Polyamide

Sizes XS-S-M-L