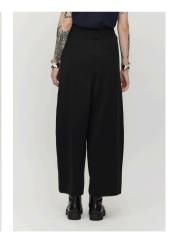

### Durban Plisse Pants

A modern twist on our signature pleated design, the Durban Plisse Pants are crafted from a premium cotton-linen blend for a breathable, relaxed fit. Featuring a box pleat structure and an elastic waist, these wide-leg pants offer both comfort and elegance.

Composition

70% Linen, 30% Cotton

Black Brown Red

Sizes

S-M-L