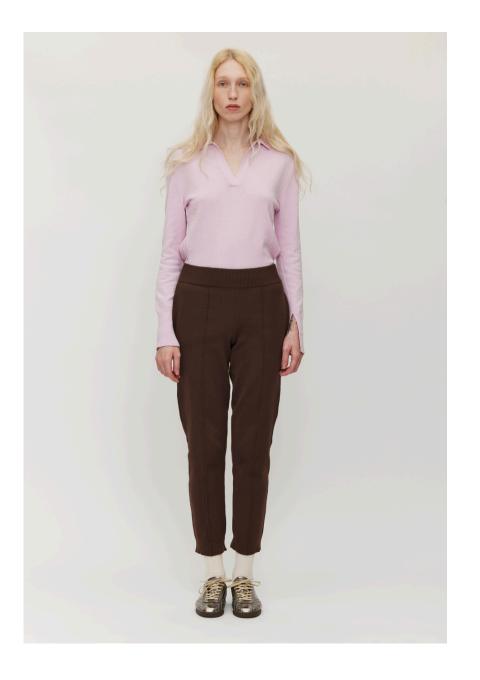

### Marico Pants

Comfortable tailored-inspired pants featuring a slim leg, side pockets, a comfortable wide elastic waistband, and a twist - a hem that you can fold over to reveal a contrasting colour.

Composition 100% Makò Cotton

Sizes XS-S-M-L