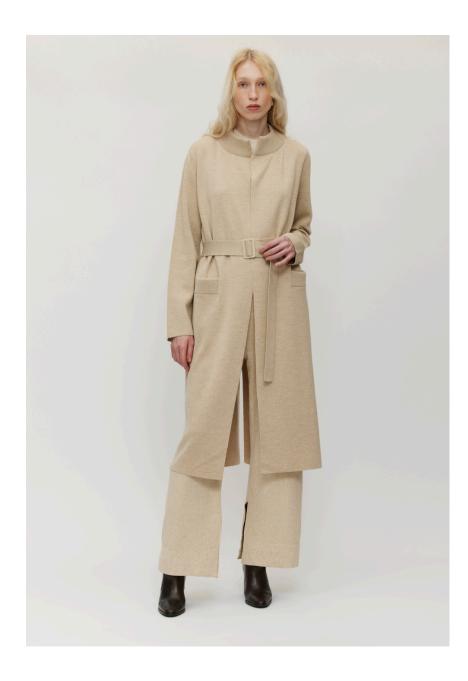

# Bantry Coat

Crafted from Italian extrafine Merino, the Bantry Coat offers warmth and sophistication thanks to its relaxed cut and beautiful drape. It features a knit belt, slit, and a high neck collar and pockets trimmed with luxurious ribbed detailing.

Composition

Sizes 100% Extrafine Merino S-M-L