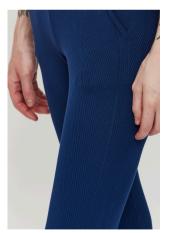

# Ivy Rib Pants

Introducing a fresh silhouette, the Ivy Rib Pants are designed with a flattering slim fit and ribbed texture for a contemporary look. These pants offer both comfort and stretch, featuring a drawstring waist, practical pockets, and split hems.

Composition

70% Viscose Lenzing Ecovero, 30% Stretch Polyester

Sizes S-M-L