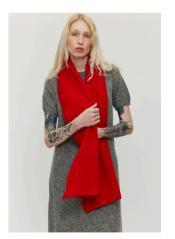

## Salt Scarf

Crafted from an irresistible Italian Merino boucle yarn, the Salt Merino Scarf offers a soft, lightweight feel that's perfect for layering. Available in a range of colours, this scarf adds warmth and texture to any outfit. Its breathable, comfortable design makes it a versatile accessory for any season.

100% Extrafine Merino

Lilac

Sorbet Red

Composition

Sizes O/S