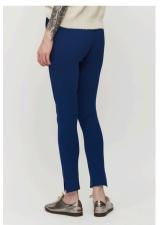

# Ivy Rib Pants

Introducing a fresh silhouette, the Ivy Rib Pants are designed with a flattering slim fit and ribbed texture for a contemporary look. These pants offer both comfort and stretch, featuring a drawstring waist, practical pockets, and split hems.

Composition

70% Viscose Lenzing Ecovero, 30% Stretch Polyester

Sizes S-M-L