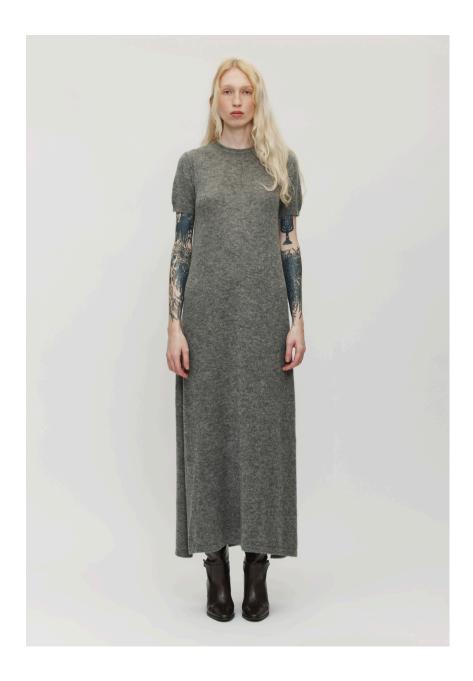

# Redi Alpaca Dress

This long, relaxed-fit dress features short sleeves, a classic crew neck, and subtle side-seam detailing. Lightweight yet comfortably warm, it delivers a flattering silhouette with unmatched comfort, perfect for transitional weather or layering.

Composition 49% Baby Alpaca, 21% RWS Extrafine Merino, 30% Nylon GRS Sizes S-M-L