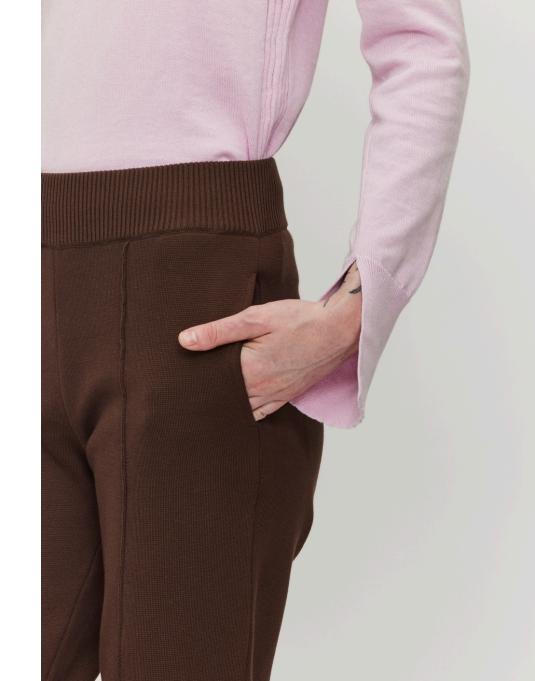

### Bhira Pants

The Bhira Pants are the ultimate statement piece - that happen to be crazy comfortable too. They feature a wide leg, deep front pleat and a wide waist band.

Composition 100% Makò Cotton Sizes S-M-L