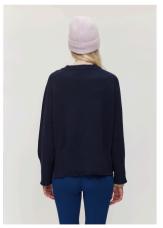

# Jordaan Merino Crewneck

This mid-weight crewneck sweater features a wide, oversized fit, long cosy sleeves, saddle shoulders and a wide ribbed neckline. Its precise yet relaxed cut makes it effortless and versatile to wear.

Grey

Composition 100% Extrafine Merino Sizes S-M-L-XL