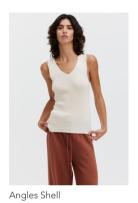

# Angles Shell

Knitted on a fine-gauge machine and crafted from 100% Makò cotton, the Angles Shell is an epitome of softness and breathability, effortlessly integrating into a modular wardrobe.

Fcru Black Grev Sky Re

Composition Sizes RRP 100% Makò Cotton S-M-L €160

Can be paired with the Angles Cardigan as a set.