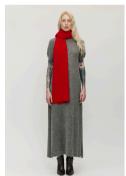

## Salt Scarf

Crafted from an irresistible Italian Merino boucle yarn, the Salt Merino Scarf offers a soft, lightweight feel that's perfect for layering. Available in a range of colours, this scarf adds warmth and texture to any outfit. Its breathable, comfortable design makes it a versatile accessory for any season.

100% Extrafine Merino

Lilac

Sorbet Red

Composition

Sizes O/S