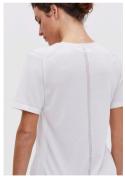

### Ribbed Makò T

The Ribbed Makò T is our signature wardrobe staple. This ultimate elevated T is all about the details with its side-seam ribs and the lightweight, luxurious comfort of Egyptian cotton on your skin. Can be paired with the Angles Cardigan as a set.

Ecru Black Grey Sky Red Brown

Composition Sizes
100% Makò Cotton S-M-L

RRP

€160

Can be paired with the Angles Cardigan as a set.