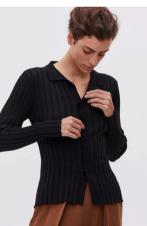

# Angles Cardigan

Crafted from soft and breathable Egyptian cotton, the Angles Cardigan is the perfect year-round layer. Knitted on a fine gauge with an intricate diagonal rib structure, it's sure to become a go-to staple in any wardrobe.

Composition

100% Makò Cotton

Sizes

XS-S-M-L