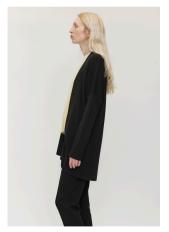

# Long Merino Cardigan

Knitted in a fine-gauge brioche stitch, this super soft cardigan offers ultimate warmth and comfort. The heavy-weight knit features slightly dropped shoulders and seamless finishes.

Charcoal Navy Melange Grey

Composition

Composition 100% Extrafine Merino

Sizes S/M-M/L