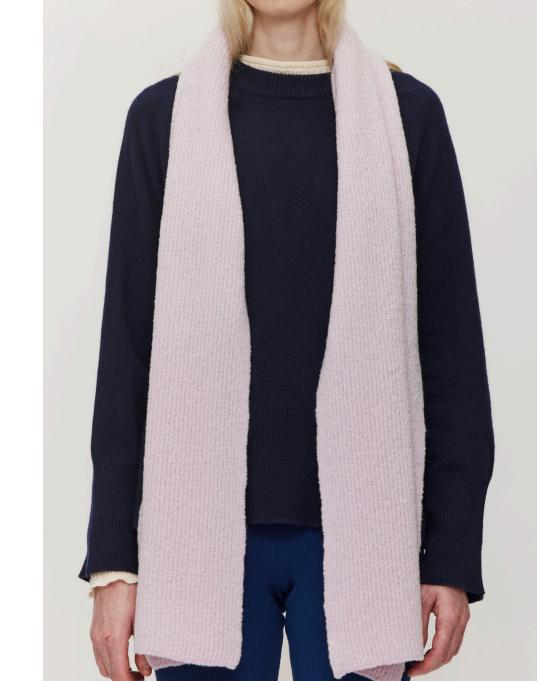

## Salt Scarf

Crafted from an irresistible Italian Merino boucle yarn, the Salt Merino Scarf offers a soft, lightweight feel that's perfect for layering. Available in a range of colours, this scarf adds warmth and texture to any outfit. Its breathable, comfortable design makes it a versatile accessory for any season.

100% Extrafine Merino

Lilac

Sorbet Red

Composition

Sizes O/S