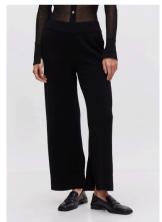

### Durban Plisse Pants

A modern twist on our signature pleated design, the Durban Plisse Pants are crafted from a premium cotton-linen blend for a breathable, relaxed fit. Featuring a box pleat structure and an elastic waist, these wide-leg pants offer both comfort and elegance.

Composition

70% Linen, 30% Cotton

Black Brown Red

Sizes

S-M-L