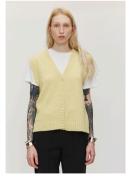

# Berg Alpaca Vest

The Berg Alpaca Vest, in a lightweight alpaca-merino blend, features an oversized fit, V-neck, and buttons. Perfect for layering, it pairs playful warmth with effortless versatility for a relaxed yet refined look.

Composition 60% Baby Alpaca, 25% RWS Extrafine Merino, 15% Nylon GRS Sizes S-M-L-XL