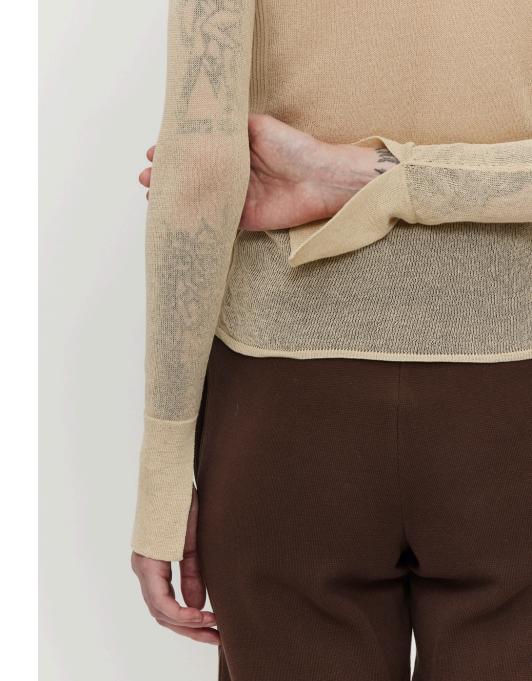

# Knit Kimono Jacket

This structured jacket features bracelet-length kimono sleeves, crisp clean edges, slash pockets, and minimal seams. It was knitted to shape in a tight stitch to accent its architectural silhouette and clean lines.

Composition 100% Extrafine Merino

Sizes XS/S-S/M-M/L-L/XL

RRP €320