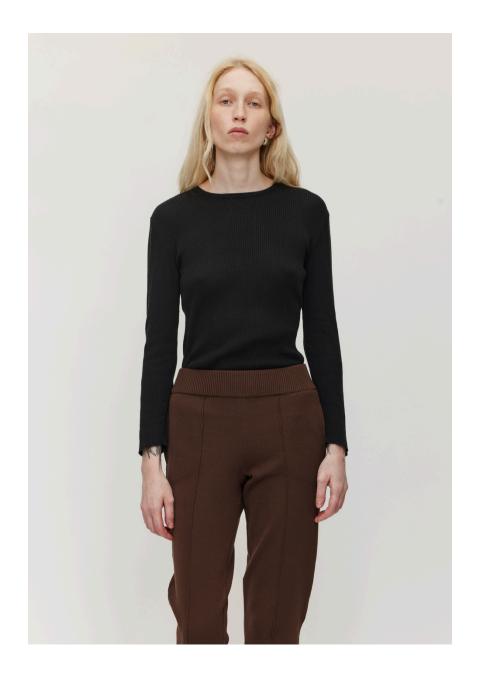

# Long Merino Cardigan

Knitted in a fine-gauge brioche stitch, this super soft cardigan offers ultimate warmth and comfort. The heavy-weight knit features slightly dropped shoulders and seamless finishes.

Charcoal Navy Melange Grey

Composition

Composition 100% Extrafine Merino

Sizes S/M-M/L