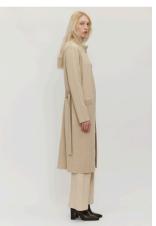

# Bantry Coat

Crafted from Italian extrafine Merino, the Bantry Coat offers warmth and sophistication thanks to its relaxed cut and beautiful drape. It features a knit belt, slit, and a high neck collar and pockets trimmed with luxurious ribbed detailing.

Composition

Sizes 100% Extrafine Merino S-M-L