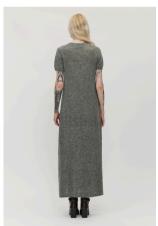

# Redi Alpaca Dress

This long, relaxed-fit dress features short sleeves, a classic crew neck, and subtle side-seam detailing. Lightweight yet comfortably warm, it delivers a flattering silhouette with unmatched comfort, perfect for transitional weather or layering.

Composition 49% Baby Alpaca, 21% RWS Extrafine Merino, 30% Nylon GRS Sizes S-M-L