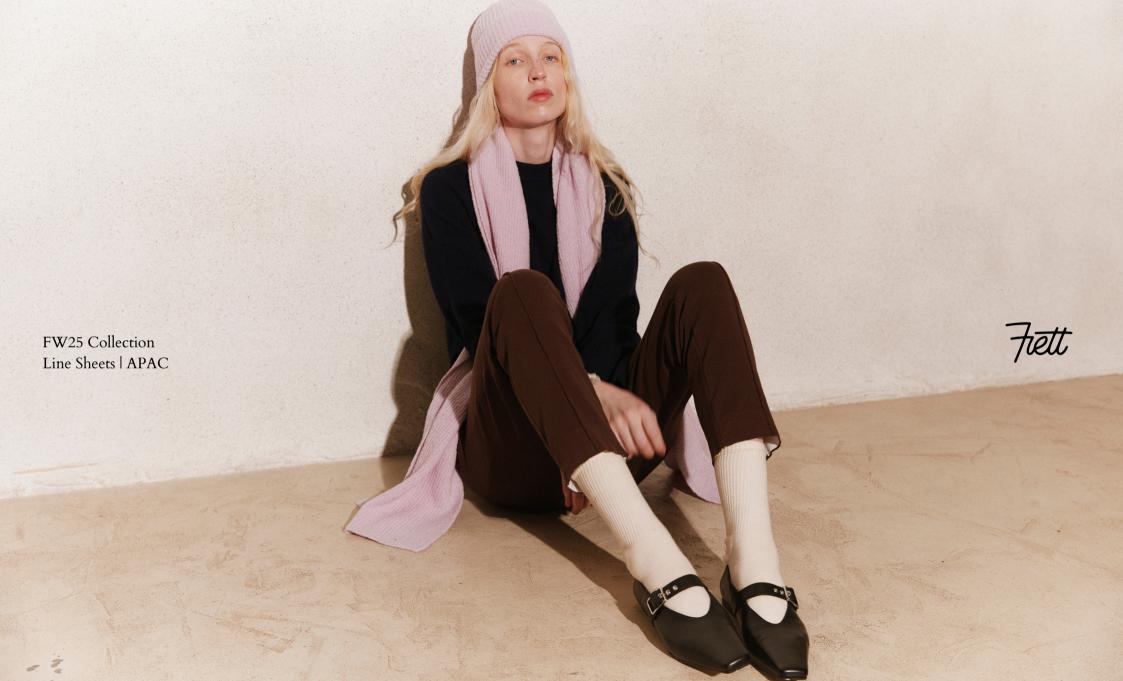

## Accessories

Salt Merino Scarf

Salt Merino Beanie

## Salt Scarf

Crafted from an irresistible Italian Merino boucle yarn, the Salt Merino Scarf offers a soft, lightweight feel that's perfect for layering. Available in a range of colours, this scarf adds warmth and texture to any outfit. Its breathable, comfortable design makes it a versatile accessory for any season.

100% Extrafine Merino

Lilac

Sorbet Red

Composition

Sizes O/S

### Salt Beanie

Crafted from a soft and lightweight Italian Merino boucle yarn, the Salt Merino Beanie is perfect for adding texture and sophistication to any winter look. Its breathable design ensures all-day comfort, making it a must-have accessory for colder months.

Composition 100% Extrafine Merino Sizes O/S