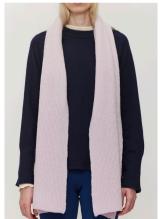

## Salt Scarf

Crafted from an irresistible Italian Merino boucle yarn, the Salt Merino Scarf offers a soft, lightweight feel that's perfect for layering. Available in a range of colours, this scarf adds warmth and texture to any outfit. Its breathable, comfortable design makes it a versatile accessory for any season.

100% Extrafine Merino

Lilac

Sorbet Red

Composition

Sizes O/S