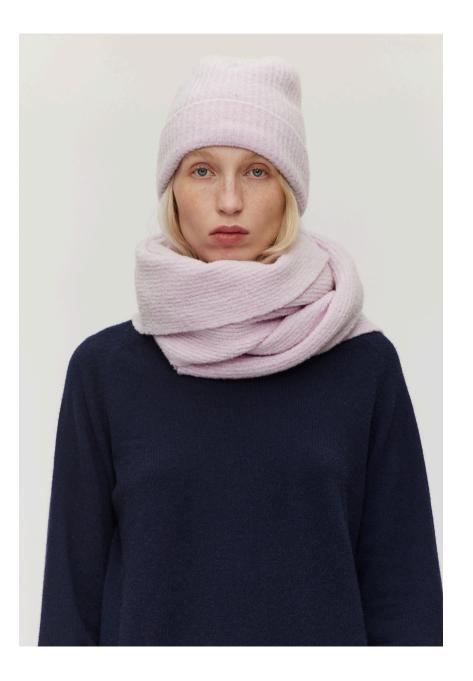

### Salt Beanie

Crafted from a soft and lightweight Italian Merino boucle yarn, the Salt Merino Beanie is perfect for adding texture and sophistication to any winter look. Its breathable design ensures all-day comfort, making it a must-have accessory for colder months.

Composition 100% Extrafine Merino Sizes O/S

## Salt Scarf

Crafted from an irresistible Italian Merino boucle yarn, the Salt Merino Scarf offers a soft, lightweight feel that's perfect for layering. Available in a range of colours, this scarf adds warmth and texture to any outfit. Its breathable, comfortable design makes it a versatile accessory for any season.

100% Extrafine Merino

Lilac

Sorbet Red

Composition

Sizes O/S