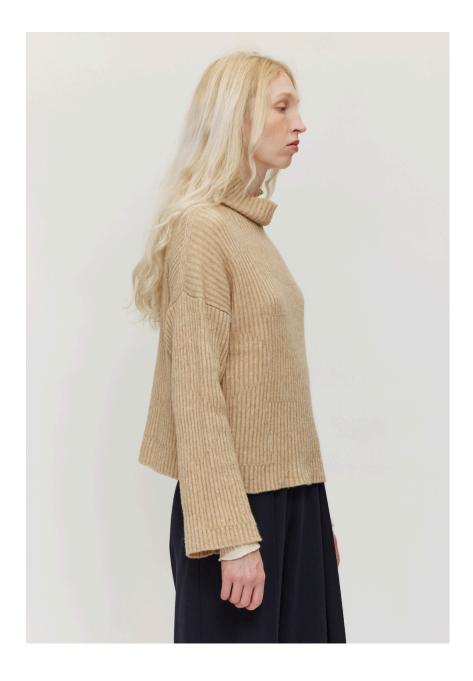

### Lovu Sweater

Lightweight, luxuriously soft and wonderfully warm, the Lovu Sweater is knitted from two tone-to-tone Merino yarns in a mesmerizing asymmetric rib structure. Its funnel neck, long cozy sleeves and wide fit make it endlessly versatile.

Forest Lilac

Composition 100% Extrafine Merino Sizes S-M-L-XL