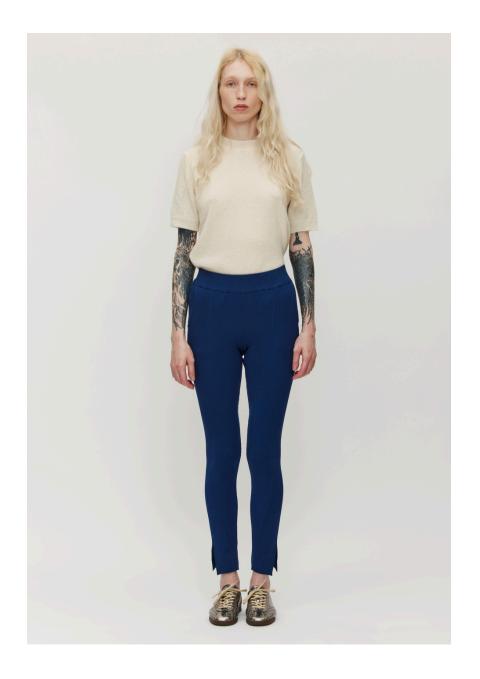

# Ivy Rib Pants

Introducing a fresh silhouette, the Ivy Rib Pants are designed with a flattering slim fit and ribbed texture for a contemporary look. These pants offer both comfort and stretch, featuring a drawstring waist, practical pockets, and split hems.

Composition

70% Viscose Lenzing Ecovero, 30% Stretch Polyester

Sizes S-M-L