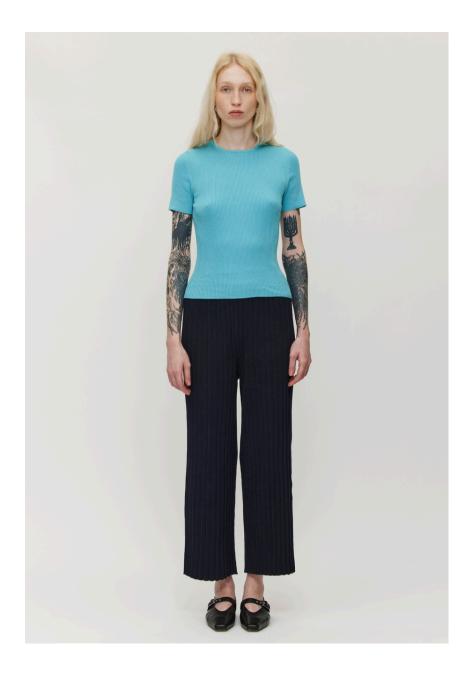

### Ribbed Makò T

The Ribbed Makò T is our signature wardrobe staple. This ultimate elevated T is all about the details with its side-seam ribs and the lightweight, luxurious comfort of Egyptian cotton on your skin. Can be paired with the Angles Cardigan as a set.

Ecru Black Grey Sky Red Brown

Composition Sizes
100% Makò Cotton S-M-L

RRP

€160

Can be paired with the Angles Cardigan as a set.