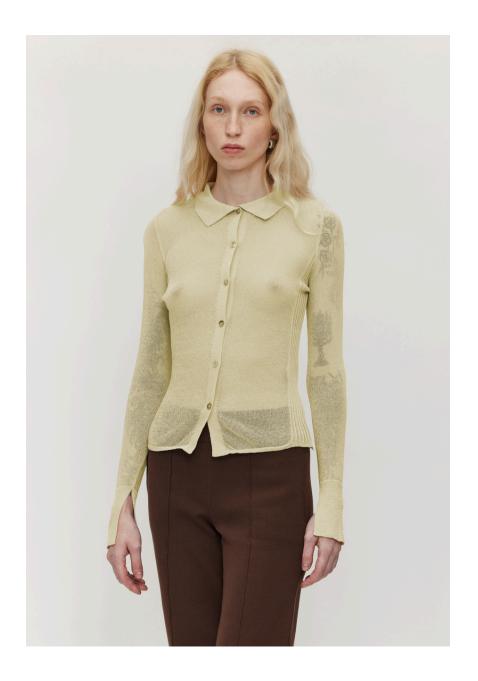

# Angles Cardigan

Crafted from soft and breathable Egyptian cotton, the Angles Cardigan is the perfect year-round layer. Knitted on a fine gauge with an intricate diagonal rib structure, it's sure to become a go-to staple in any wardrobe.

Composition

100% Makò Cotton

Sizes

XS-S-M-L