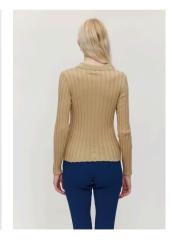

# Long Merino Cardigan

Knitted in a fine-gauge brioche stitch, this super soft cardigan offers ultimate warmth and comfort. The heavy-weight knit features slightly dropped shoulders and seamless finishes.

Charcoal Navy Melange Grey

Composition

Composition 100% Extrafine Merino

Sizes S/M-M/L