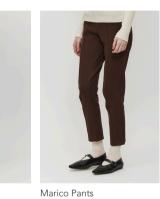

### Marico Pants

Comfortable tailored-inspired pants featuring a slim leg, side pockets, a comfortable wide elastic waistband, and a twist - a hem that you can fold over to reveal a contrasting colour.

Composition 100% Makò Cotton

Sizes XS-S-M-L