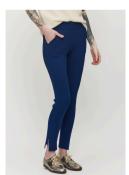

# Ivy Rib Pants

Introducing a fresh silhouette, the Ivy Rib Pants are designed with a flattering slim fit and ribbed texture for a contemporary look. These pants offer both comfort and stretch, featuring a drawstring waist, practical pockets, and split hems.

Composition

70% Viscose Lenzing Ecovero, 30% Stretch Polyester

Sizes S-M-L