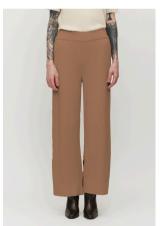

### Durban Plisse Pants

A modern twist on our signature pleated design, the Durban Plisse Pants are crafted from a premium cotton-linen blend for a breathable, relaxed fit. Featuring a box pleat structure and an elastic waist, these wide-leg pants offer both comfort and elegance.

Composition

70% Linen, 30% Cotton

Black Brown Red

Sizes

S-M-L