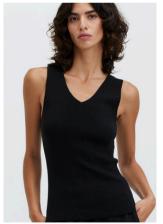

### Ribbed Makò T

The Ribbed Makò T is our signature wardrobe staple. This ultimate elevated T is all about the details with its side-seam ribs and the lightweight, luxurious comfort of Egyptian cotton on your skin. Can be paired with the Angles Cardigan as a set.

Ecru Black Grey Sky Red Brown

Composition Sizes
100% Makò Cotton S-M-L

RRP

€160

Can be paired with the Angles Cardigan as a set.