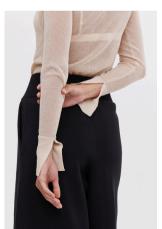

# Ivy Rib Pants

Introducing a fresh silhouette, the Ivy Rib Pants are designed with a flattering slim fit and ribbed texture for a contemporary look. These pants offer both comfort and stretch, featuring a drawstring waist, practical pockets, and split hems.

Composition

70% Viscose Lenzing Ecovero, 30% Stretch Polyester

Sizes S-M-L