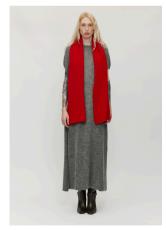

## Salt Scarf

Crafted from an irresistible Italian Merino boucle yarn, the Salt Merino Scarf offers a soft, lightweight feel that's perfect for layering. Available in a range of colours, this scarf adds warmth and texture to any outfit. Its breathable, comfortable design makes it a versatile accessory for any season.

100% Extrafine Merino

Lilac

Sorbet Red

Composition

Sizes O/S