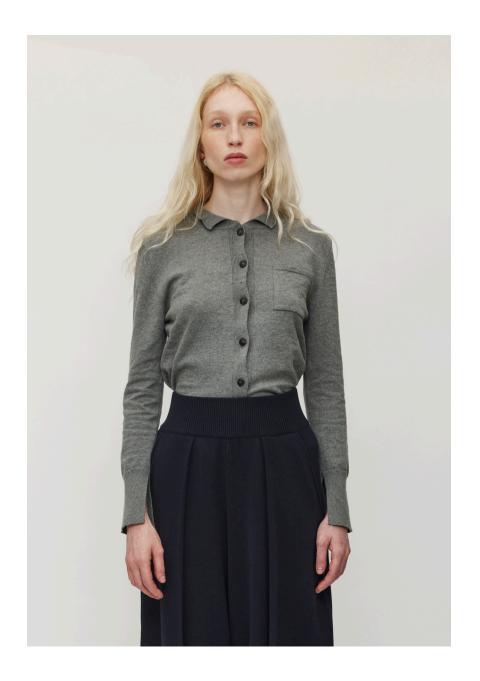

# Long Merino Cardigan

Knitted in a fine-gauge brioche stitch, this super soft cardigan offers ultimate warmth and comfort. The heavy-weight knit features slightly dropped shoulders and seamless finishes.

Charcoal Navy Melange Grey

Composition

Composition 100% Extrafine Merino

Sizes S/M-M/L