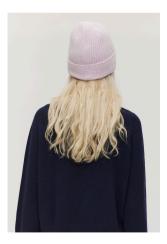

### Salt Beanie

Crafted from a soft and lightweight Italian Merino boucle yarn, the Salt Merino Beanie is perfect for adding texture and sophistication to any winter look. Its breathable design ensures all-day comfort, making it a must-have accessory for colder months.

Composition 100% Extrafine Merino Sizes O/S