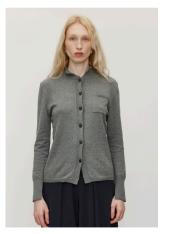

# Long Merino Cardigan

Knitted in a fine-gauge brioche stitch, this super soft cardigan offers ultimate warmth and comfort. The heavy-weight knit features slightly dropped shoulders and seamless finishes.

Charcoal Navy Melange Grey

Composition

Composition 100% Extrafine Merino

Sizes S/M-M/L