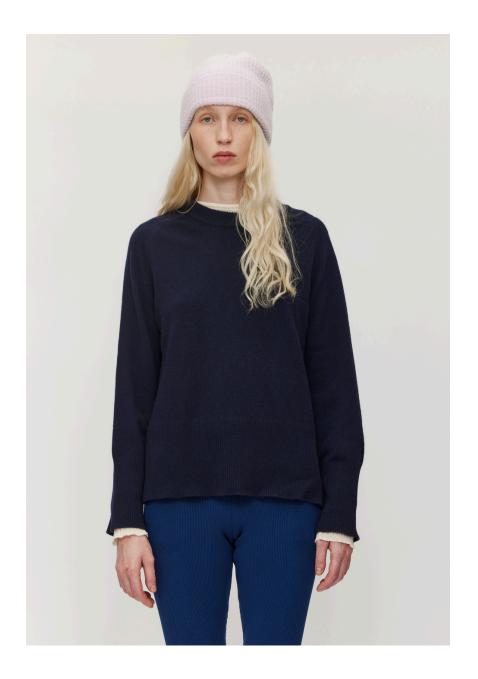

# Long Merino Cardigan

Knitted in a fine-gauge brioche stitch, this super soft cardigan offers ultimate warmth and comfort. The heavy-weight knit features slightly dropped shoulders and seamless finishes.

Charcoal Navy Melange Grey

Composition

Composition 100% Extrafine Merino

Sizes S/M-M/L