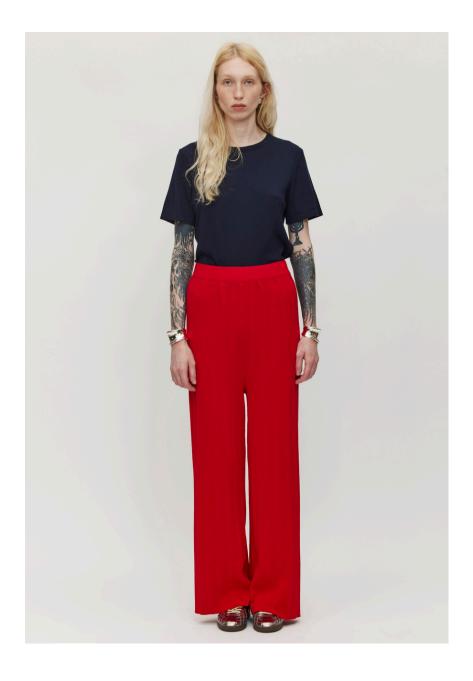

### Durban Plisse Pants

A modern twist on our signature pleated design, the Durban Plisse Pants are crafted from a premium cotton-linen blend for a breathable, relaxed fit. Featuring a box pleat structure and an elastic waist, these wide-leg pants offer both comfort and elegance.

Composition

70% Linen, 30% Cotton

Black Brown Red

Sizes

S-M-L