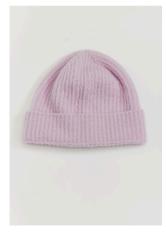

### Salt Beanie

Crafted from a soft and lightweight Italian Merino boucle yarn, the Salt Merino Beanie is perfect for adding texture and sophistication to any winter look. Its breathable design ensures all-day comfort, making it a must-have accessory for colder months.

Composition 100% Extrafine Merino Sizes O/S