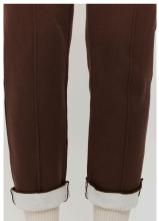

### Marico Pants

Comfortable tailored-inspired pants featuring a slim leg, side pockets, a comfortable wide elastic waistband, and a twist - a hem that you can fold over to reveal a contrasting colour.

Composition 100% Makò Cotton

Sizes XS-S-M-L