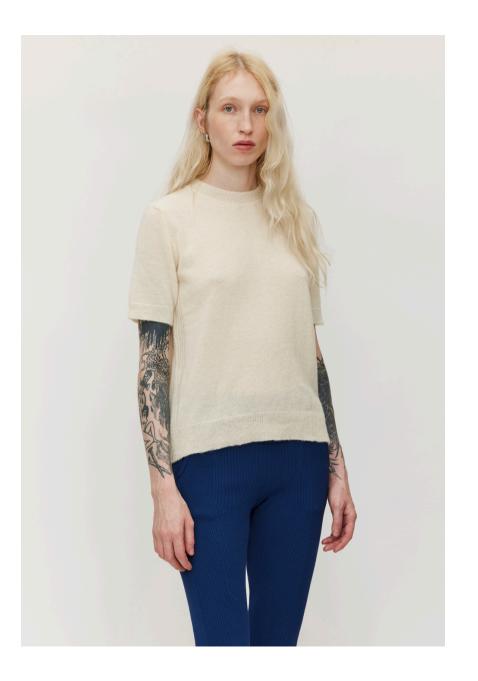

### Ribbed Makò T

The Ribbed Makò T is our signature wardrobe staple. This ultimate elevated T is all about the details with its side-seam ribs and the lightweight, luxurious comfort of Egyptian cotton on your skin. Can be paired with the Angles Cardigan as a set.

Ecru Black Grey Sky Red Brown

Composition Sizes
100% Makò Cotton S-M-L

RRP

€160

Can be paired with the Angles Cardigan as a set.