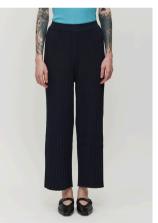

### Durban Plisse Pants

A modern twist on our signature pleated design, the Durban Plisse Pants are crafted from a premium cotton-linen blend for a breathable, relaxed fit. Featuring a box pleat structure and an elastic waist, these wide-leg pants offer both comfort and elegance.

Composition

70% Linen, 30% Cotton

Black Brown Red

Sizes

S-M-L