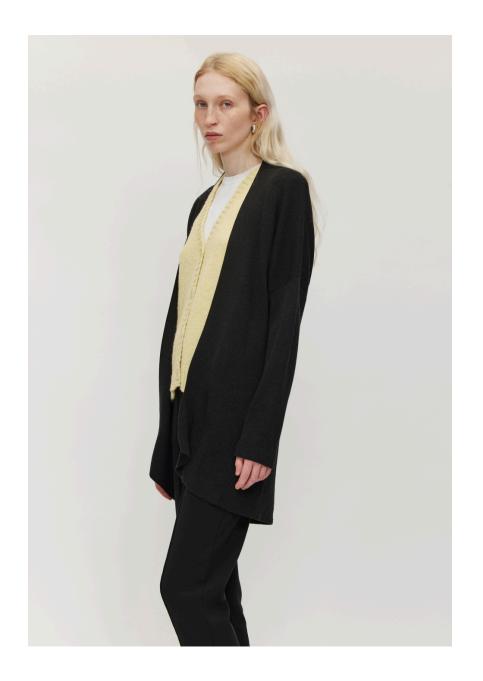

# Long Merino Cardigan

Knitted in a fine-gauge brioche stitch, this super soft cardigan offers ultimate warmth and comfort. The heavy-weight knit features slightly dropped shoulders and seamless finishes.

Charcoal Navy Melange Grey

Composition

Composition 100% Extrafine Merino

Sizes S/M-M/L