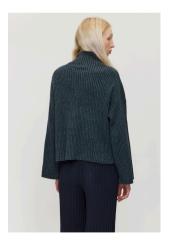

# Long Merino Cardigan

Knitted in a fine-gauge brioche stitch, this super soft cardigan offers ultimate warmth and comfort. The heavy-weight knit features slightly dropped shoulders and seamless finishes.

Charcoal Navy Melange Grey

Composition

Composition 100% Extrafine Merino

Sizes S/M-M/L