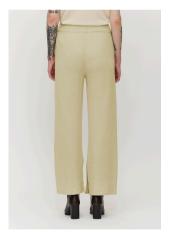

### Durban Plisse Pants

A modern twist on our signature pleated design, the Durban Plisse Pants are crafted from a premium cotton-linen blend for a breathable, relaxed fit. Featuring a box pleat structure and an elastic waist, these wide-leg pants offer both comfort and elegance.

Composition

70% Linen, 30% Cotton

Black Brown Red

Sizes

S-M-L