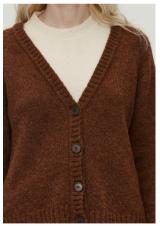

# Long Merino Cardigan

Knitted in a fine-gauge brioche stitch, this super soft cardigan offers ultimate warmth and comfort. The heavy-weight knit features slightly dropped shoulders and seamless finishes.

Charcoal Navy Melange Grey

Composition

Composition 100% Extrafine Merino

Sizes S/M-M/L