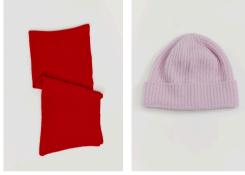

## Accessories

Salt Merino Scarf

Salt Merino Beanie

## Salt Scarf

Crafted from an irresistible Italian Merino boucle yarn, the Salt Merino Scarf offers a soft, lightweight feel that's perfect for layering. Available in a range of colours, this scarf adds warmth and texture to any outfit. Its breathable, comfortable design makes it a versatile accessory for any season.

### Salt Beanie

Crafted from a soft and lightweight Italian Merino boucle yarn, the Salt Merino Beanie is perfect for adding texture and sophistication to any winter look. Its breathable design ensures all-day comfort, making it a must-have accessory for colder months.