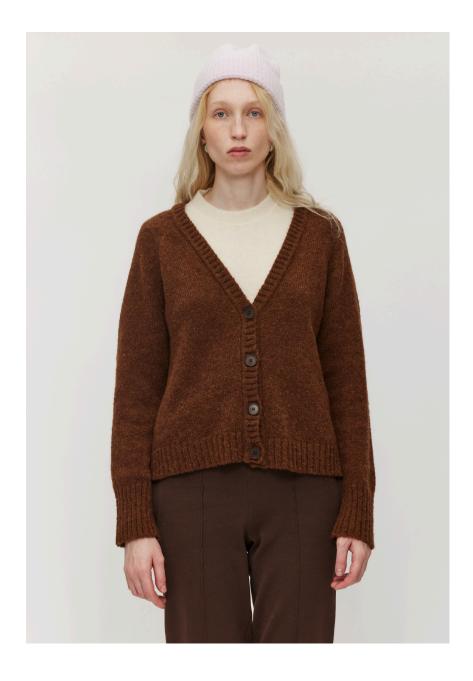

# Mas Alpaca Cardigan

The Mas Alpaca Cardigan blends alpaca and merino for warmth and comfort. With an oversized fit, V-neck, and buttons, it's a versatile staple, perfect for layering and suited to both relaxed and refined looks.

Composition 60% Baby Alpaca, 25% RWS Extrafine Merino, 15% Nylon GRS Sizes S-M-L-XL