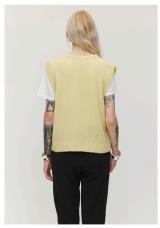

# Berg Alpaca Vest

The Berg Alpaca Vest, in a lightweight alpaca-merino blend, features an oversized fit, V-neck, and buttons. Perfect for layering, it pairs playful warmth with effortless versatility for a relaxed yet refined look.

Composition 60% Baby Alpaca, 25% RWS Extrafine Merino, 15% Nylon GRS Sizes S-M-L-XL