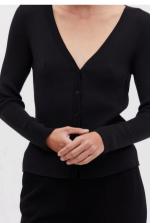

# Long Merino Cardigan

Knitted in a fine-gauge brioche stitch, this super soft cardigan offers ultimate warmth and comfort. The heavy-weight knit features slightly dropped shoulders and seamless finishes.

Charcoal Navy Melange Grey

Composition

Composition 100% Extrafine Merino

Sizes S/M-M/L