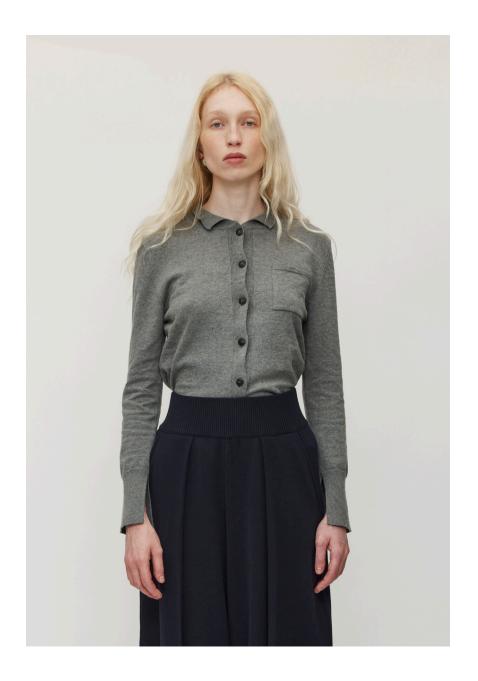

# Angles Cardigan

Crafted from soft and breathable Egyptian cotton, the Angles Cardigan is the perfect year-round layer. Knitted on a fine gauge with an intricate diagonal rib structure, it's sure to become a go-to staple in any wardrobe.

Composition

100% Makò Cotton

Sizes

XS-S-M-L