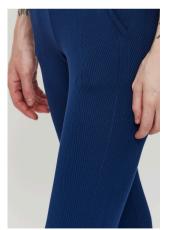

# Ivy Rib Pants

Introducing a fresh silhouette, the Ivy Rib Pants are designed with a flattering slim fit and ribbed texture for a contemporary look. These pants offer both comfort and stretch, featuring a drawstring waist, practical pockets, and split hems.

Cobalt

Composition 70% Viscose Lenzing Ecovero, 30% Stretch Polyester

Sizes S-M-L