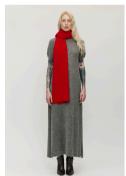

## Salt Scarf

Crafted from an irresistible Italian Merino boucle yarn, the Salt Merino Scarf offers a soft, lightweight feel that's perfect for layering. Available in a range of colours, this scarf adds warmth and texture to any outfit. Its breathable, comfortable design makes it a versatile accessory for any season.

Lilac

Sorbet Red

Composition 100% Extrafine Merino

Sizes O/S