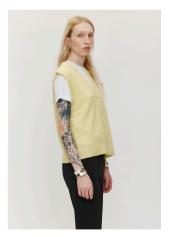

# Berg Alpaca Vest

The Berg Alpaca Vest, in a lightweight alpaca-merino blend, features an oversized fit, V-neck, and buttons. Perfect for layering, it pairs playful warmth with effortless versatility for a relaxed yet refined look.

Navy Sorbet

Composition 60% Baby Alpaca, 25% RWS Extrafine Merino, 15% Nylon GRS Sizes S-M-L-XL