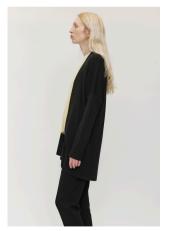

# Long Merino Cardigan

Knitted in a fine-gauge brioche stitch, this super soft cardigan offers ultimate warmth and comfort. The heavy-weight knit features slightly dropped shoulders and seamless finishes.

Melange Grey

Charcoal Navy

Composition 100% Extrafine Merino Sizes S/M-M/L