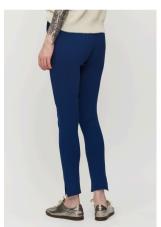

# Ivy Rib Pants

Introducing a fresh silhouette, the Ivy Rib Pants are designed with a flattering slim fit and ribbed texture for a contemporary look. These pants offer both comfort and stretch, featuring a drawstring waist, practical pockets, and split hems.

Cobalt

Composition 70% Viscose Lenzing Ecovero, 30% Stretch Polyester

Sizes S-M-L