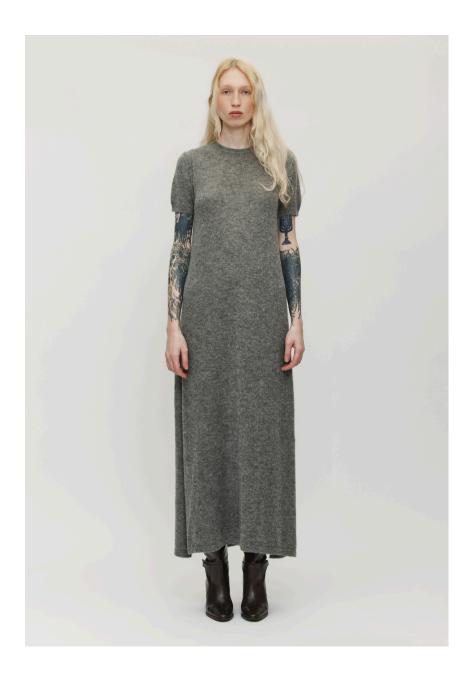

# Redi Alpaca Dress

This long, relaxed-fit dress features short sleeves, a classic crew neck, and subtle side-seam detailing. Lightweight yet comfortably warm, it delivers a flattering silhouette with unmatched comfort, perfect for transitional weather or layering.

Grey

Composition 49% Baby Alpaca, 21% RWS Extrafine Merino, 30% Nylon GRS Sizes S-M-L