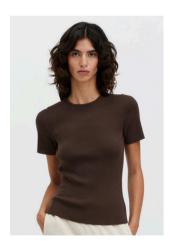

### Ribbed Makò T

The Ribbed Makò T is our signature wardrobe staple. This ultimate elevated T is all about the details with its side-seam ribs and the lightweight, luxurious comfort of Egyptian cotton on your skin. Can be paired with the Angles Cardigan as a set.

Ecru Black Grey Sky Red Brown

Composition Sizes 100% Makò Cotton S-M-L

RRP

\$170

Can be paired with the Angles Cardigan as a set.