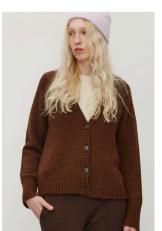

# Long Merino Cardigan

Knitted in a fine-gauge brioche stitch, this super soft cardigan offers ultimate warmth and comfort. The heavy-weight knit features slightly dropped shoulders and seamless finishes.

Melange Grey

Charcoal Navy

Composition 100% Extrafine Merino Sizes S/M-M/L