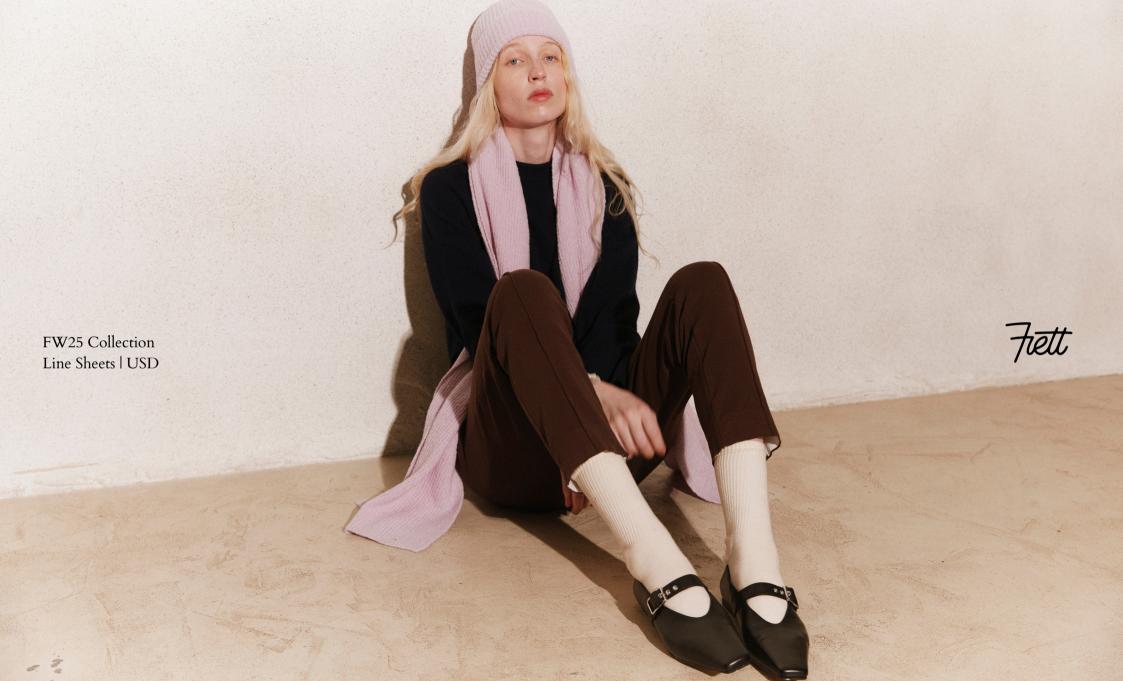

## Accessories

Salt Merino Scarf

Salt Merino Beanie

## Salt Scarf

Crafted from an irresistible Italian Merino boucle yarn, the Salt Merino Scarf offers a soft, lightweight feel that's perfect for layering. Available in a range of colours, this scarf adds warmth and texture to any outfit. Its breathable, comfortable design makes it a versatile accessory for any season.

### Salt Beanie

Crafted from a soft and lightweight Italian Merino boucle yarn, the Salt Merino Beanie is perfect for adding texture and sophistication to any winter look. Its breathable design ensures all-day comfort, making it a must-have accessory for colder months.