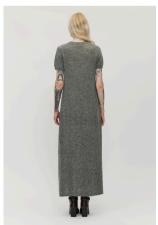

# Redi Alpaca Dress

This long, relaxed-fit dress features short sleeves, a classic crew neck, and subtle side-seam detailing. Lightweight yet comfortably warm, it delivers a flattering silhouette with unmatched comfort, perfect for transitional weather or layering.

Grey

Composition 49% Baby Alpaca, 21% RWS Extrafine Merino, 30% Nylon GRS Sizes S-M-L