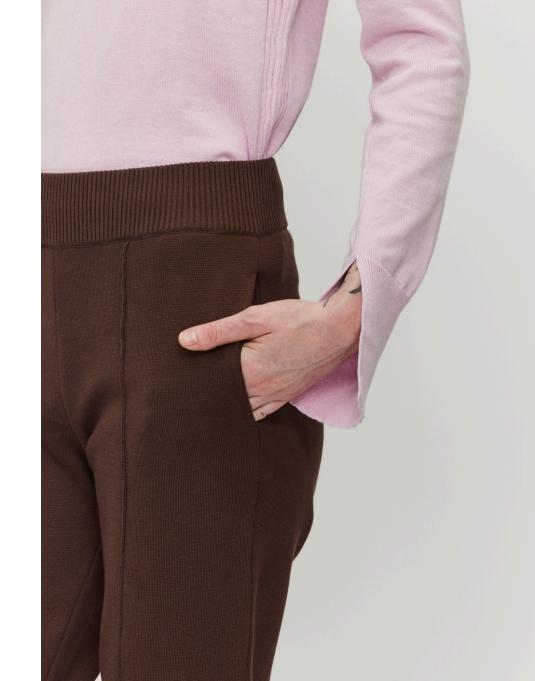

### Marico Pants

Comfortable tailored-inspired pants featuring a slim leg, side pockets, a comfortable wide elastic waistband, and a twist - a hem that you can fold over to reveal a contrasting colour.

Black Brown

Composition 100% Makò Cotton Sizes XS-S-M-L