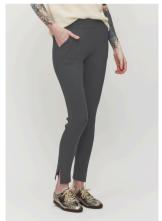

### Marico Pants

Comfortable tailored-inspired pants featuring a slim leg, side pockets, a comfortable wide elastic waistband, and a twist - a hem that you can fold over to reveal a contrasting colour.

Black Brown

Composition 100% Makò Cotton Sizes XS-S-M-L