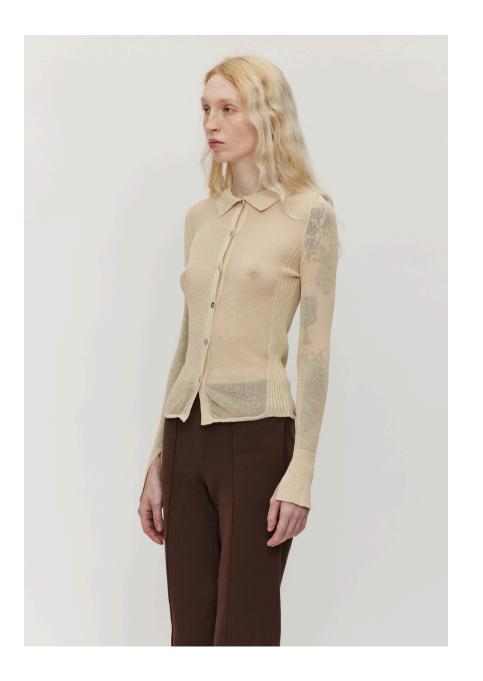

# Angles Cardigan

Crafted from soft and breathable Egyptian cotton, the Angles Cardigan is the perfect year-round layer. Knitted on a fine gauge with an intricate diagonal rib structure, it's sure to become a go-to staple in any wardrobe.

Composition

100% Makò Cotton

Sizes

XS-S-M-L