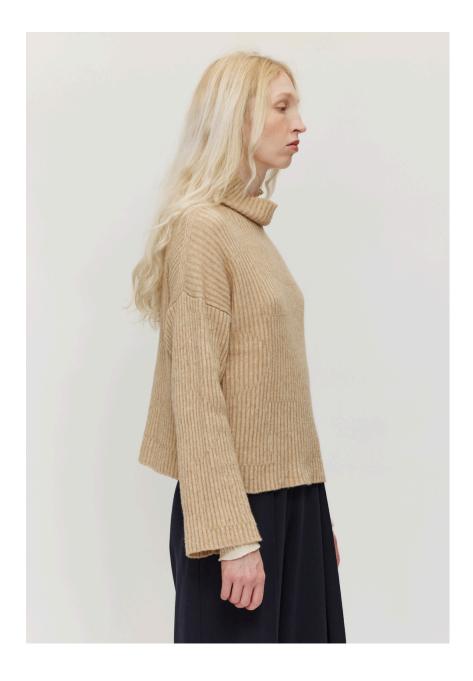

### Lovu Sweater

Lightweight, luxuriously soft and wonderfully warm, the Lovu Sweater is knitted from two tone-to-tone Merino yarns in a mesmerizing asymmetric rib structure. Its funnel neck, long cozy sleeves and wide fit make it endlessly versatile.

Sizes

S-M-L-XL

Composition 100% Extrafine Merino