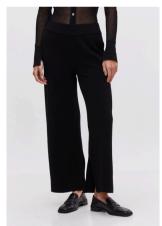

### Marico Pants

Comfortable tailored-inspired pants featuring a slim leg, side pockets, a comfortable wide elastic waistband, and a twist - a hem that you can fold over to reveal a contrasting colour.

Black Brown

Composition 100% Makò Cotton Sizes XS-S-M-L