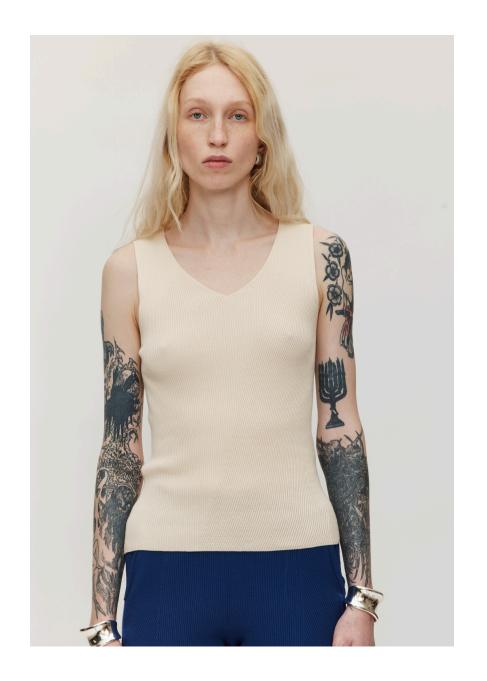

### Ribbed Makò T

The Ribbed Makò T is our signature wardrobe staple. This ultimate elevated T is all about the details with its side-seam ribs and the lightweight, luxurious comfort of Egyptian cotton on your skin. Can be paired with the Angles Cardigan as a set.

Ecru Black Grey Sky Red Brown

Composition Sizes 100% Makò Cotton S-M-L

RRP

\$170

Can be paired with the Angles Cardigan as a set.