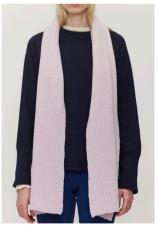

## Salt Scarf

Crafted from an irresistible Italian Merino boucle yarn, the Salt Merino Scarf offers a soft, lightweight feel that's perfect for layering. Available in a range of colours, this scarf adds warmth and texture to any outfit. Its breathable, comfortable design makes it a versatile accessory for any season.

Lilac

Sorbet Red

Composition 100% Extrafine Merino

Sizes O/S