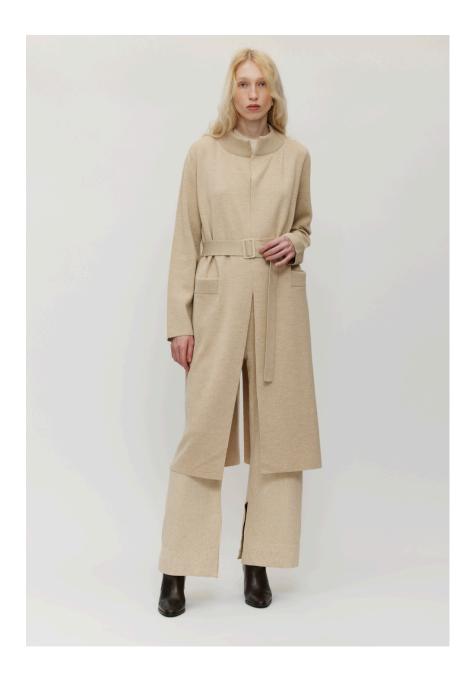

# Bantry Coat

Crafted from Italian extrafine Merino, the Bantry Coat offers warmth and sophistication thanks to its relaxed cut and beautiful drape. It features a knit belt, slit, and a high neck collar and pockets trimmed with luxurious ribbed detailing.

Sand Navy

Composition 100% Extrafine Merino Sizes S-M-L