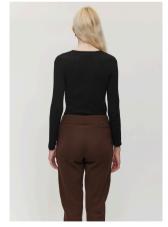

# Klip Bouclè Pants

Knitted from a luxurious Italian bouclè yarn, these sophisticated pants add instant texture and interest to every outfit. They feature a straight leg, elastic waistband, split inner seam and hidden side pockets.

Composition 75% Cotton 25% Polyamide Sizes RRP S-S Long-M-M Long-L-L Long \$240