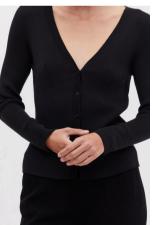

# Long Merino Cardigan

Knitted in a fine-gauge brioche stitch, this super soft cardigan offers ultimate warmth and comfort. The heavy-weight knit features slightly dropped shoulders and seamless finishes.

Melange Grey

Charcoal Navy

Composition 100% Extrafine Merino Sizes S/M-M/L