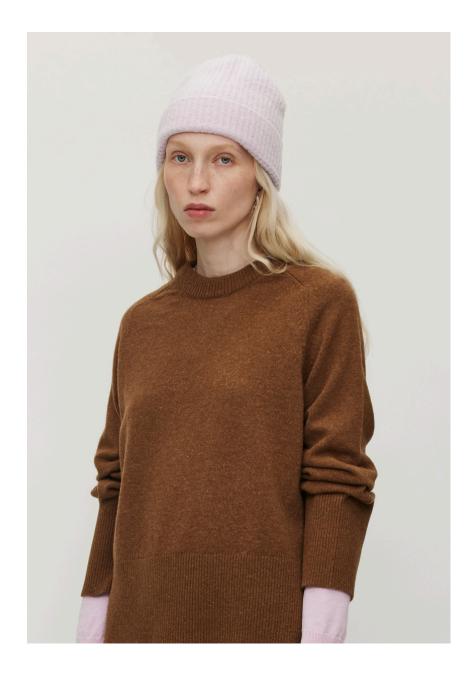

### Salt Beanie

Crafted from a soft and lightweight Italian Merino boucle yarn, the Salt Merino Beanie is perfect for adding texture and sophistication to any winter look. Its breathable design ensures all-day comfort, making it a must-have accessory for colder months.

Composition

100% Extrafine Merino

Sizes O/S