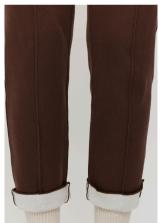

### Marico Pants

Comfortable tailored-inspired pants featuring a slim leg, side pockets, a comfortable wide elastic waistband, and a twist - a hem that you can fold over to reveal a contrasting colour.

Black Brown

Composition 100% Makò Cotton Sizes XS-S-M-L