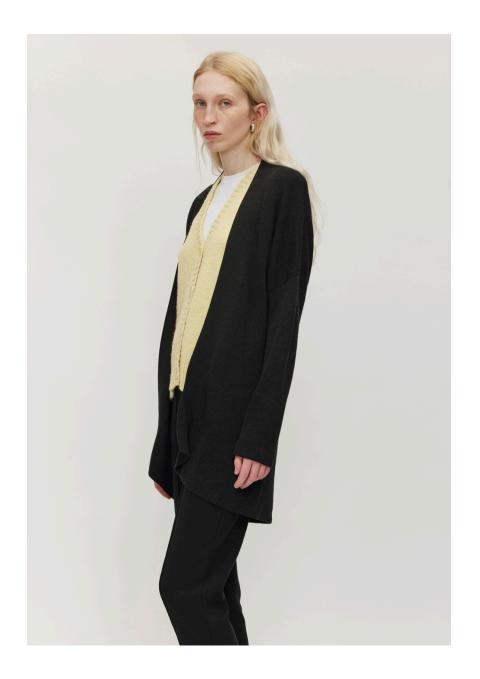

# Long Merino Cardigan

Knitted in a fine-gauge brioche stitch, this super soft cardigan offers ultimate warmth and comfort. The heavy-weight knit features slightly dropped shoulders and seamless finishes.

Melange Grey

Charcoal Navy

Composition 100% Extrafine Merino Sizes S/M-M/L