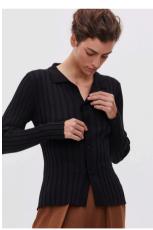

# Angles Cardigan

Crafted from soft and breathable Egyptian cotton, the Angles Cardigan is the perfect year-round layer. Knitted on a fine gauge with an intricate diagonal rib structure, it's sure to become a go-to staple in any wardrobe.

Composition

100% Makò Cotton

Sizes

XS-S-M-L