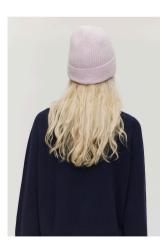

### Salt Beanie

Crafted from a soft and lightweight Italian Merino boucle yarn, the Salt Merino Beanie is perfect for adding texture and sophistication to any winter look. Its breathable design ensures all-day comfort, making it a must-have accessory for colder months.

Composition

100% Extrafine Merino

Sizes O/S