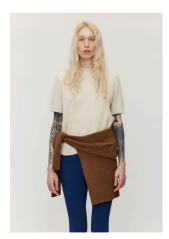

# Klip Bouclè Pants

Knitted from a luxurious Italian bouclè yarn, these sophisticated pants add instant texture and interest to every outfit. They feature a straight leg, elastic waistband, split inner seam and hidden side pockets.

Composition 75% Cotton 25% Polyamide Sizes RRP S-S Long-M-M Long-L-L Long \$240