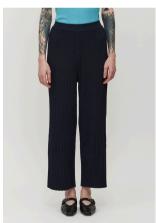

### Durban Plisse Pants

A modern twist on our signature pleated design, the Durban Plisse Pants are crafted from a premium cotton-linen blend for a breathable, relaxed fit. Featuring a box pleat structure and an elastic waist, these wide-leg pants offer both comfort and elegance.

Composition 70% Linen, 30% Cotton Sizes S-M-L