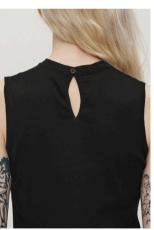

## Kaba Shell

The Kaba Shell is a favourite essential for the warmer months: its fine, delicate structure paired with the slight mock neck and keyhole closure make it the ultimate elevated summer layer.

Composition 100% Makò Cotton Sizes S-M-L