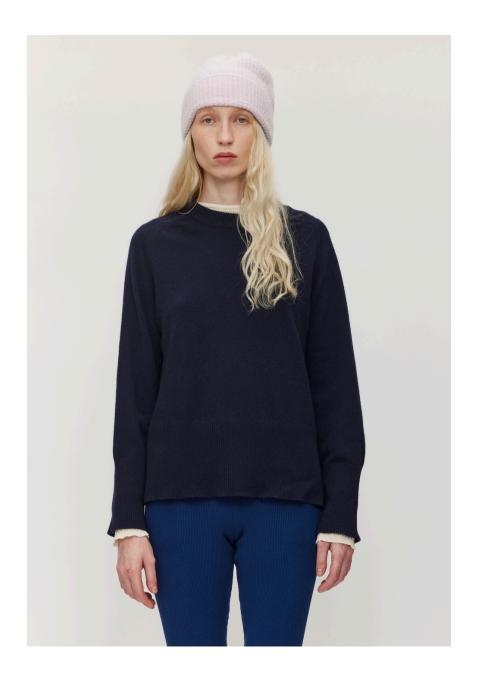

# Long Merino Cardigan

Knitted in a fine-gauge brioche stitch, this super soft cardigan offers ultimate warmth and comfort. The heavy-weight knit features slightly dropped shoulders and seamless finishes.

Melange Grey

Charcoal Navy

Composition 100% Extrafine Merino Sizes S/M-M/L