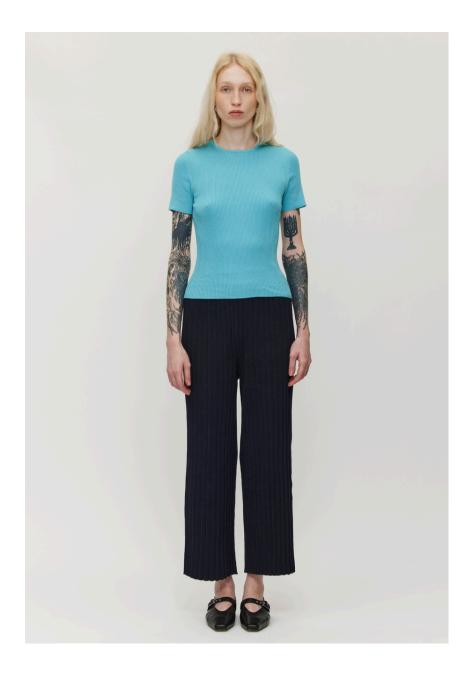

# Ivy Rib Pants

Introducing a fresh silhouette, the Ivy Rib Pants are designed with a flattering slim fit and ribbed texture for a contemporary look. These pants offer both comfort and stretch, featuring a drawstring waist, practical pockets, and split hems.

Cobalt

Composition 70% Viscose Lenzing Ecovero, 30% Stretch Polyester

Sizes S-M-L