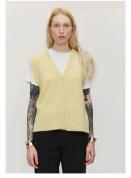

# Berg Alpaca Vest

The Berg Alpaca Vest, in a lightweight alpaca-merino blend, features an oversized fit, V-neck, and buttons. Perfect for layering, it pairs playful warmth with effortless versatility for a relaxed yet refined look.

Navy Sorbet

Composition 60% Baby Alpaca, 25% RWS Extrafine Merino, 15% Nylon GRS Sizes S-M-L-XL