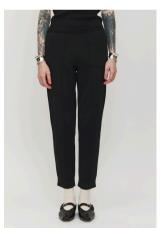

### Marico Pants

Comfortable tailored-inspired pants featuring a slim leg, side pockets, a comfortable wide elastic waistband, and a twist - a hem that you can fold over to reveal a contrasting colour.

Black Brown

Composition 100% Makò Cotton Sizes XS-S-M-L