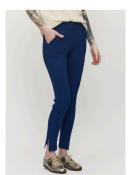

# Ivy Rib Pants

Introducing a fresh silhouette, the Ivy Rib Pants are designed with a flattering slim fit and ribbed texture for a contemporary look. These pants offer both comfort and stretch, featuring a drawstring waist, practical pockets, and split hems.

Cobalt

Composition 70% Viscose Lenzing Ecovero, 30% Stretch Polyester

Sizes S-M-L