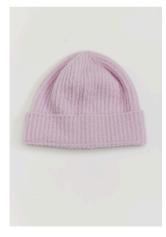

### Salt Beanie

Crafted from a soft and lightweight Italian Merino boucle yarn, the Salt Merino Beanie is perfect for adding texture and sophistication to any winter look. Its breathable design ensures all-day comfort, making it a must-have accessory for colder months.

Composition

100% Extrafine Merino

Sizes O/S