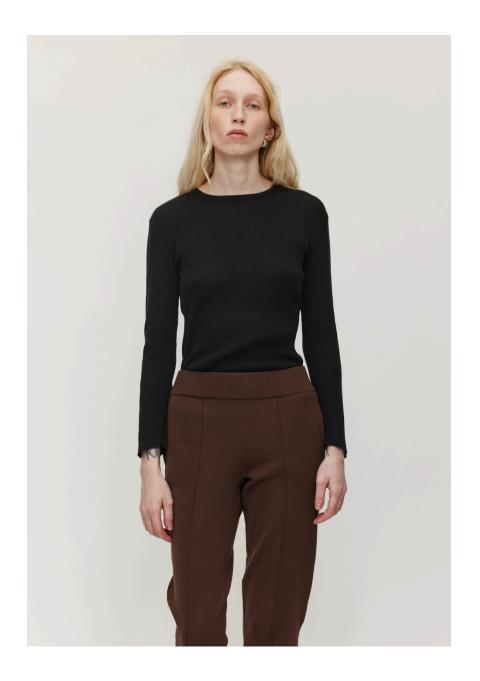

### Ribbed Makò T

The Ribbed Makò T is our signature wardrobe staple. This ultimate elevated T is all about the details with its side-seam ribs and the lightweight, luxurious comfort of Egyptian cotton on your skin. Can be paired with the Angles Cardigan as a set.

Ecru Black Grey Sky Red Brown

Composition Sizes 100% Makò Cotton S-M-L

RRP

\$170

Can be paired with the Angles Cardigan as a set.