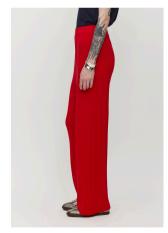

### Durban Plisse Pants

A modern twist on our signature pleated design, the Durban Plisse Pants are crafted from a premium cotton-linen blend for a breathable, relaxed fit. Featuring a box pleat structure and an elastic waist, these wide-leg pants offer both comfort and elegance.

Composition 70% Linen, 30% Cotton Sizes S-M-L