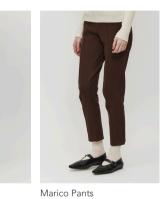

### Marico Pants

Comfortable tailored-inspired pants featuring a slim leg, side pockets, a comfortable wide elastic waistband, and a twist - a hem that you can fold over to reveal a contrasting colour.

Black Brown

Composition 100% Makò Cotton Sizes XS-S-M-L