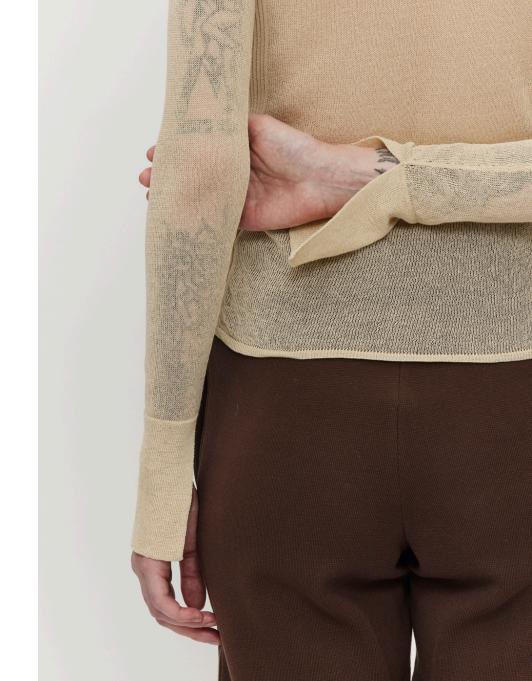

# Long Merino Cardigan

Knitted in a fine-gauge brioche stitch, this super soft cardigan offers ultimate warmth and comfort. The heavy-weight knit features slightly dropped shoulders and seamless finishes.

Melange Grey

Charcoal Navy

Composition 100% Extrafine Merino Sizes S/M-M/L