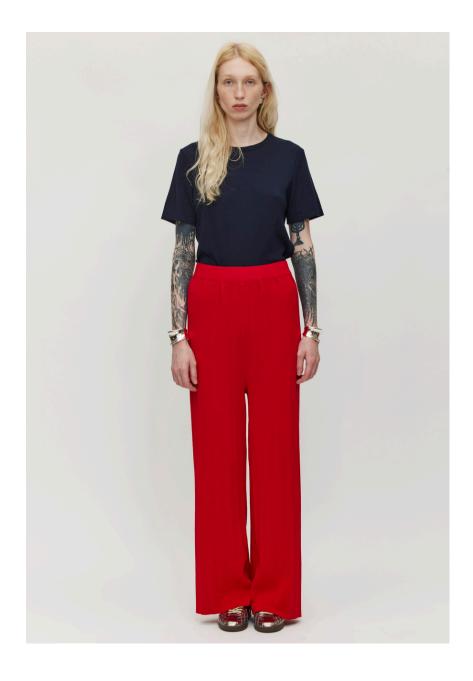

### Durban Plisse Pants

A modern twist on our signature pleated design, the Durban Plisse Pants are crafted from a premium cotton-linen blend for a breathable, relaxed fit. Featuring a box pleat structure and an elastic waist, these wide-leg pants offer both comfort and elegance.

Composition 70% Linen, 30% Cotton Sizes S-M-L