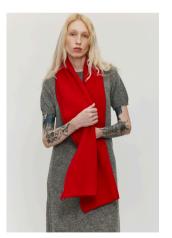

## Salt Scarf

Crafted from an irresistible Italian Merino boucle yarn, the Salt Merino Scarf offers a soft, lightweight feel that's perfect for layering. Available in a range of colours, this scarf adds warmth and texture to any outfit. Its breathable, comfortable design makes it a versatile accessory for any season.

Lilac

Sorbet Red

Composition 100% Extrafine Merino

Sizes O/S