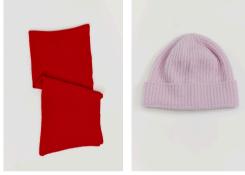

## Salt Scarf

Crafted from an irresistible Italian Merino boucle yarn, the Salt Merino Scarf offers a soft, lightweight feel that's perfect for layering. Available in a range of colours, this scarf adds warmth and texture to any outfit. Its breathable, comfortable design makes it a versatile accessory for any season.

Lilac

Sorbet Red

Composition 100% Extrafine Merino

Sizes O/S

### Salt Beanie

Crafted from a soft and lightweight Italian Merino boucle yarn, the Salt Merino Beanie is perfect for adding texture and sophistication to any winter look. Its breathable design ensures all-day comfort, making it a must-have accessory for colder months.

Composition

100% Extrafine Merino

Sizes O/S