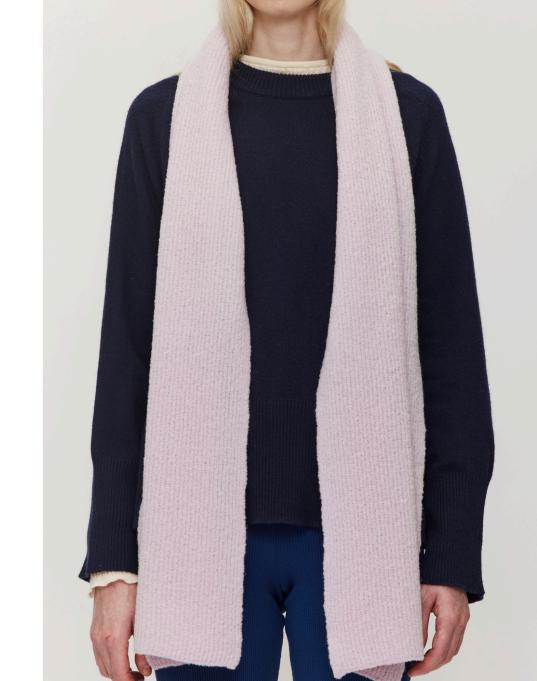

## Salt Scarf

Crafted from an irresistible Italian Merino boucle yarn, the Salt Merino Scarf offers a soft, lightweight feel that's perfect for layering. Available in a range of colours, this scarf adds warmth and texture to any outfit. Its breathable, comfortable design makes it a versatile accessory for any season.

Lilac

Sorbet Red

Composition 100% Extrafine Merino

Sizes O/S