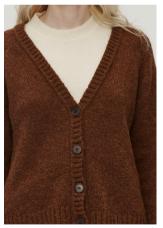

# Long Merino Cardigan

Knitted in a fine-gauge brioche stitch, this super soft cardigan offers ultimate warmth and comfort. The heavy-weight knit features slightly dropped shoulders and seamless finishes.

Melange Grey

Charcoal Navy

Composition 100% Extrafine Merino Sizes S/M-M/L