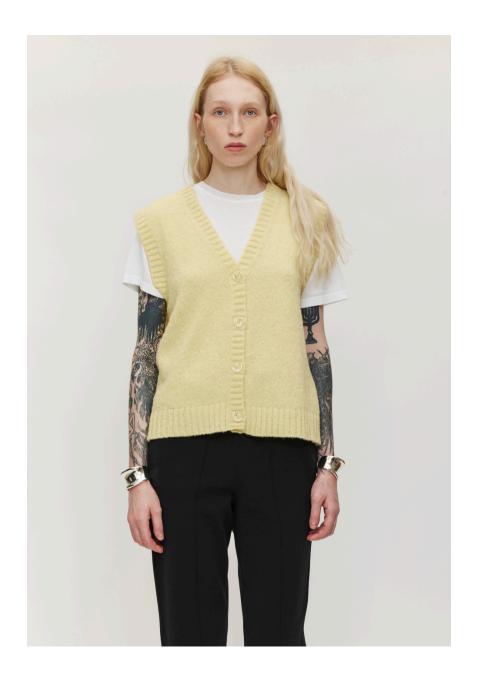

# Berg Alpaca Vest

The Berg Alpaca Vest, in a lightweight alpaca-merino blend, features an oversized fit, V-neck, and buttons. Perfect for layering, it pairs playful warmth with effortless versatility for a relaxed yet refined look.

Navy Sorbet

Composition 60% Baby Alpaca, 25% RWS Extrafine Merino, 15% Nylon GRS Sizes S-M-L-XL