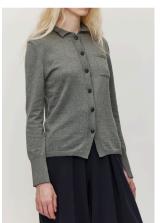

# Angles Cardigan

Crafted from soft and breathable Egyptian cotton, the Angles Cardigan is the perfect year-round layer. Knitted on a fine gauge with an intricate diagonal rib structure, it's sure to become a go-to staple in any wardrobe.

Composition

100% Makò Cotton

Sizes

XS-S-M-L