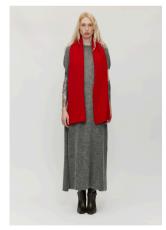

## Salt Scarf

Crafted from an irresistible Italian Merino boucle yarn, the Salt Merino Scarf offers a soft, lightweight feel that's perfect for layering. Available in a range of colours, this scarf adds warmth and texture to any outfit. Its breathable, comfortable design makes it a versatile accessory for any season.

Lilac

Sorbet Red

Composition 100% Extrafine Merino

Sizes O/S