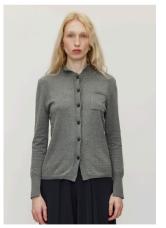

# Angles Cardigan

Crafted from soft and breathable Egyptian cotton, the Angles Cardigan is the perfect year-round layer. Knitted on a fine gauge with an intricate diagonal rib structure, it's sure to become a go-to staple in any wardrobe.

Composition

100% Makò Cotton

Sizes

XS-S-M-L