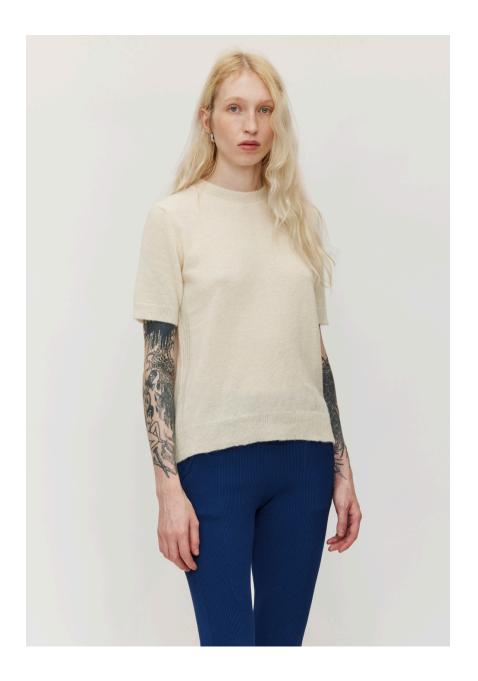

### Ribbed Makò T

The Ribbed Makò T is our signature wardrobe staple. This ultimate elevated T is all about the details with its side-seam ribs and the lightweight, luxurious comfort of Egyptian cotton on your skin. Can be paired with the Angles Cardigan as a set.

Ecru Black Grey Sky Red Brown

Composition Sizes 100% Makò Cotton S-M-L

RRP

\$170

Can be paired with the Angles Cardigan as a set.