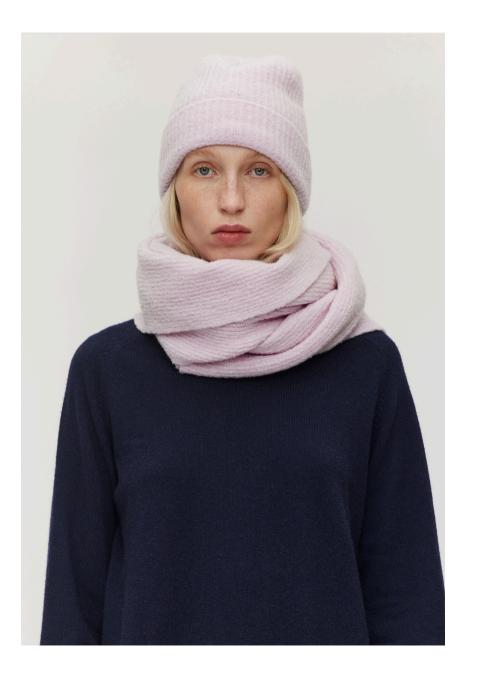

### Salt Beanie

Crafted from a soft and lightweight Italian Merino boucle yarn, the Salt Merino Beanie is perfect for adding texture and sophistication to any winter look. Its breathable design ensures all-day comfort, making it a must-have accessory for colder months.

Composition

100% Extrafine Merino

Sizes O/S