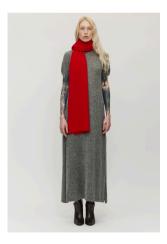

## Salt Scarf

Crafted from an irresistible Italian Merino boucle yarn, the Salt Merino Scarf offers a soft, lightweight feel that's perfect for layering. Available in a range of colours, this scarf adds warmth and texture to any outfit. Its breathable, comfortable design makes it a versatile accessory for any season.

Lilac

Sorbet Red

Composition 100% Extrafine Merino

Sizes O/S