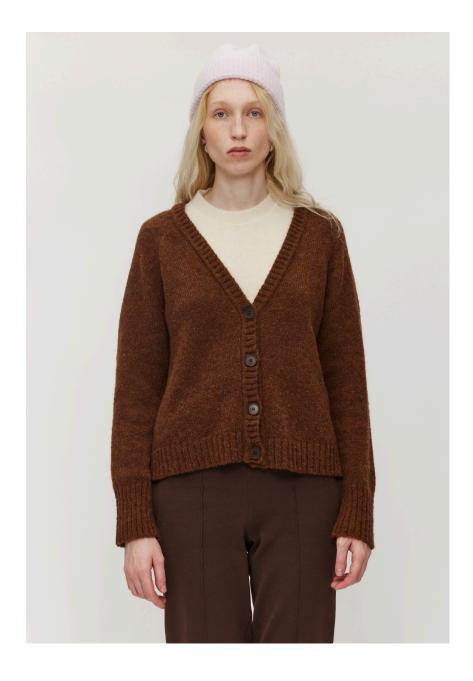

# Mas Alpaca Cardigan

The Mas Alpaca Cardigan blends alpaca and merino for warmth and comfort. With an oversized fit, V-neck, and buttons, it's a versatile staple, perfect for layering and suited to both relaxed and refined looks.

Coffee Navy

Composition 60% Baby Alpaca, 25% RWS Extrafine Merino, 15% Nylon GRS Sizes S-M-L-XL