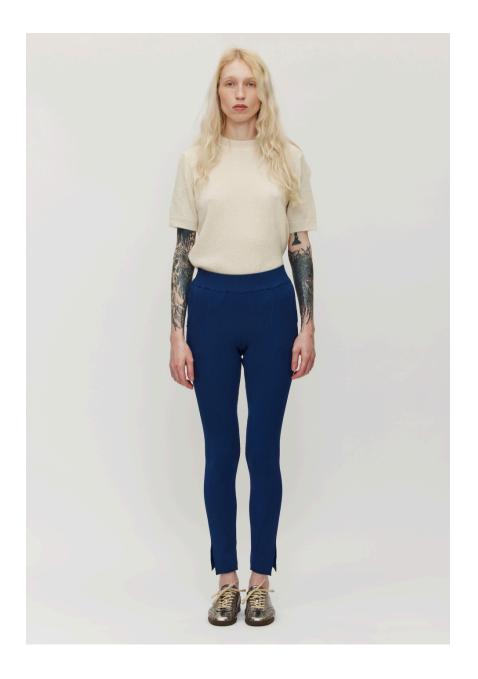

# Ivy Rib Pants

Introducing a fresh silhouette, the Ivy Rib Pants are designed with a flattering slim fit and ribbed texture for a contemporary look. These pants offer both comfort and stretch, featuring a drawstring waist, practical pockets, and split hems.

Cobalt

Composition 70% Viscose Lenzing Ecovero, 30% Stretch Polyester

Sizes S-M-L