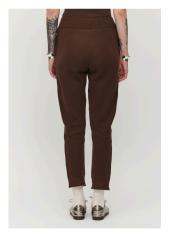

### Marico Pants

Comfortable tailored-inspired pants featuring a slim leg, side pockets, a comfortable wide elastic waistband, and a twist - a hem that you can fold over to reveal a contrasting colour.

Black Brown

Composition 100% Makò Cotton Sizes XS-S-M-L