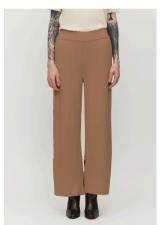

### Marico Pants

Comfortable tailored-inspired pants featuring a slim leg, side pockets, a comfortable wide elastic waistband, and a twist - a hem that you can fold over to reveal a contrasting colour.

Black Brown

Composition 100% Makò Cotton Sizes XS-S-M-L