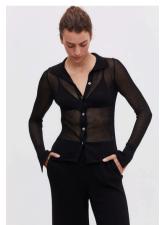

## Sari Shirt

With its sheer, dry handfeel and tailored-inspired details, the Sari Shirt's effortless sophistication makes it our favourite top for a night out.

Sand Black Sorbet

Composition 90% Cotton 10% Polyamide

Sizes XS-S-M-L