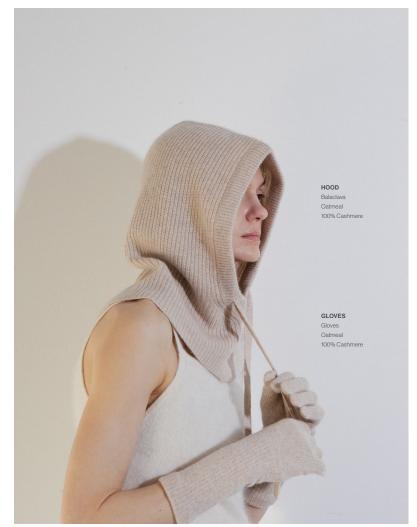

o pair effortlessly with every wardrobe, these enduring classics epitomize versatility and 'seasonless dressing,' ensuring they remain your go-to favorites year after year.





TOP Classic Polo Sweater Ivory 100% Cashmere





TOP High Neck Longsleeve Ivory 100% Cashmere





TOP
Puff Short Sleeve Top
Butter
100% Cashmere



Collection

Pure Classics





LAYERED TOP Triangle Scarf 100% Cashmere

TOP Crop Cardigan French Blue



Pure Cashmere, New York City



LAYERED TOP

Oversized Travel Wrap Graphite 100% Cashmere

TOP

Oversized Turtleneck Heather Grey 100% Cashmere

воттом

Jogger Heather Grey 100% Cashmere



Collection





TOP Brushed Polo Shortsleeve Ivory 100% Brushed Cashmere

SCARF Mini Scarf Wine 100% Cashmere







TOP
Turtleneck Sweater
Pink Blush
100% Cashmere















Pure Cashmere, New York City





# LAYERED

High Neck Longsleeve Mint 100% Cashmere

## DRESS

Polo Fitted Maxi Dress Black 90% Wool, 10% Cashmere







## HOOD

Triangle Scarf Oatmeal 100% Cashmere

#### TOP

Sailor Collar Top w/ color point Dark Navy/White 100% Cashmere





TOP Ribbed Turtleneck Cocoa Brown 90% Wool, 10% Cashmere

LAYERED TOP Triangle Scarf Blue 100% Cashmere





Sailor Collar Top w/ color point White / Dark Navy 100% Cashmere

#### LAYERED TOP

Triangle Scarf Yellow 100% Cashmere





÷

Collection



ne FW 2025

pure cashmere NYC



BOTTOM Jogger Navy 100% Cashmere



TOP
High Neck Cardigan
Heather Grey
100% Cashmere







TOP Bustier Hot Pink 100% Cashmere

Crewneck Sweater Strawberry 100% Cashmere













TOP Shrug Lightweight Baby Blue 100% Cashmere

T