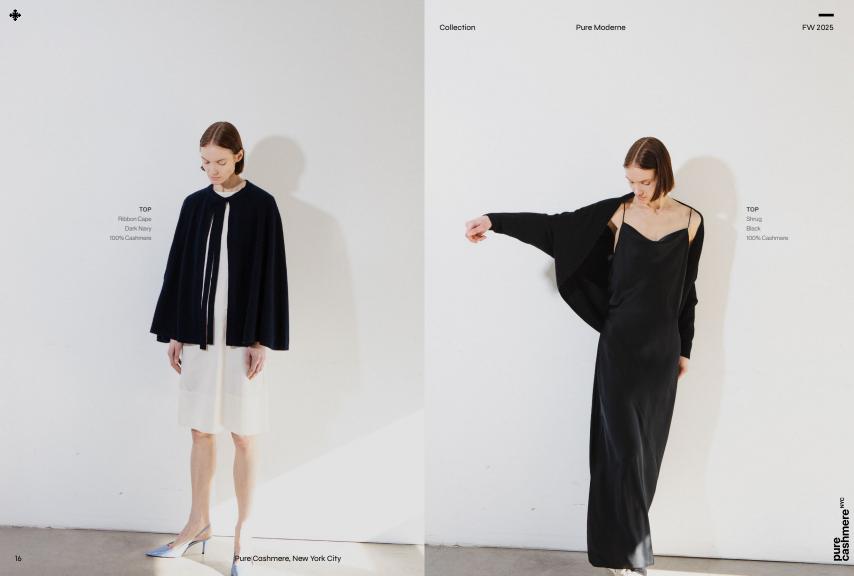

#### TOP

Sailor Collar Top w/ color point Dark Navy/White 100% Cashmere

TOP Ribbed Turtleneck Cocoa Brown 90% Wool, 10% Cashmere

LAYERED TOP Triangle Scarf Blue 100% Cashmere

Sailor Collar Top w/ color point White / Dark Navy 100% Cashmere