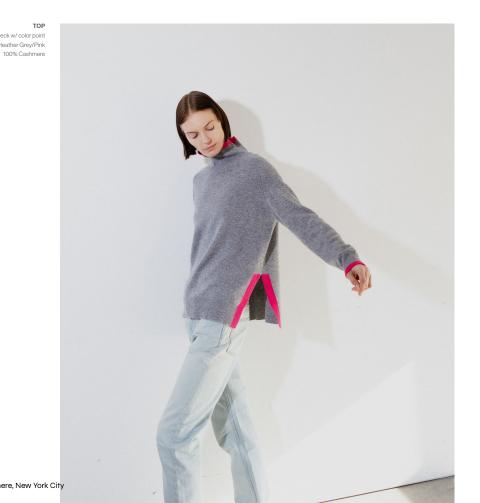

#### TOP

Sailor Collar Top w/ color point Dark Navy/White 100% Cashmere

TOP Ribbed Turtleneck Cocoa Brown 90% Wool, 10% Cashmere

LAYERED TOP Triangle Scarf Blue 100% Cashmere

Sailor Collar Top w/ color point White / Dark Navy 100% Cashmere