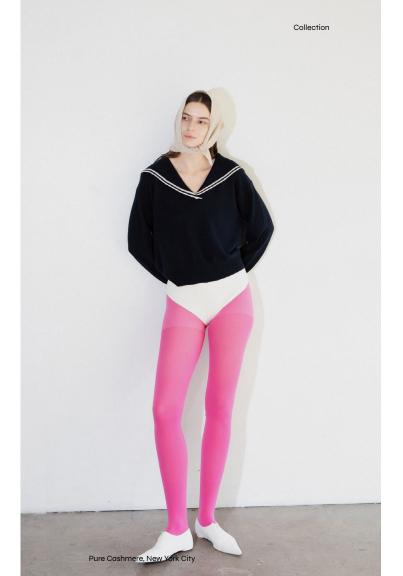

#### TOP

Sailor Collar Top w/ color point Dark Navy/White 100% Cashmere

TOP Ribbed Turtleneck Cocoa Brown 90% Wool, 10% Cashmere

LAYERED TOP Triangle Scarf Blue 100% Cashmere

Sailor Collar Top w/ color point White / Dark Navy 100% Cashmere