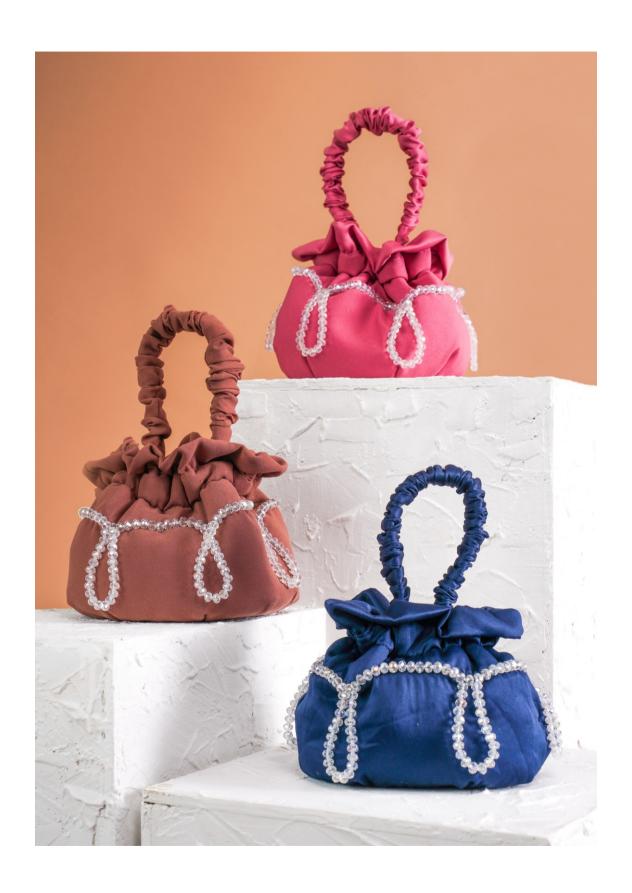

### GARDEN ROSE BAG

MIDNIGHT
Material: poly satin fabric,
synthetic beads
Price WH 655 RRP 6135

GARDEN ROSE BAG MUITARA

Material: chiffon, satin fabric, synthetic beads WH €55 RRP €135

GARDEN ROSE BAG GULA Material: chiffon, satin fabric, synthetic beads WH €55 RRP €135