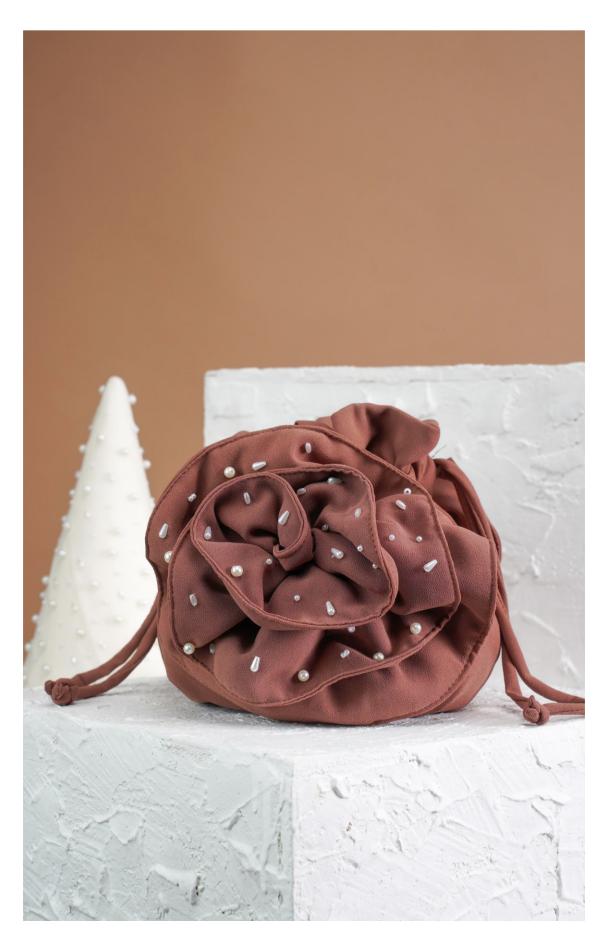

### GARDEN ROSE BAG

MIDNIGHT
Material: poly satin fabric,
synthetic beads
Price WH 655 RRP 6135

GARDEN ROSE BAG MUITARA

Material: chiffon, satin fabric, synthetic beads WH €55 RRP €135

GARDEN ROSE BAG GULA Material: chiffon, satin fabric, synthetic beads WH €55 RRP €135