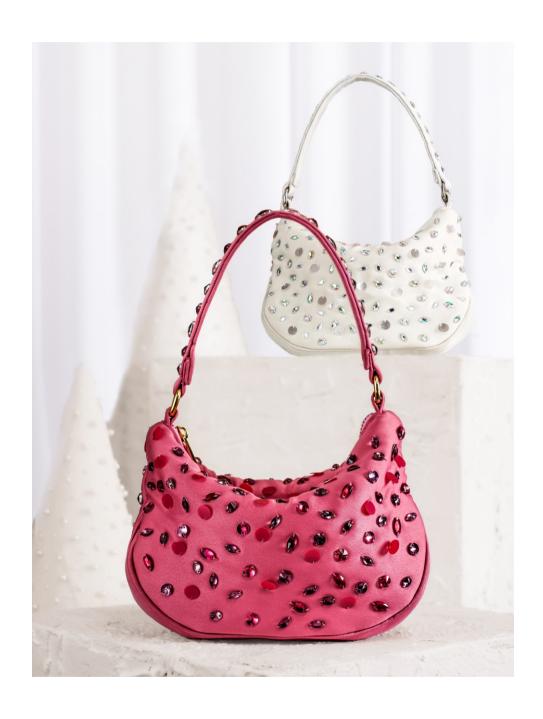

MUITARA
SHOULDER
BAG
GULA
Material: poly satin
fabric, synthetic beads
Price WH €50 RRP €120

MUITARA
SHOULDER BAG
BLACK
GULA
Material: poly satin fabric,
synthetic beads
WH €50 RRP €120