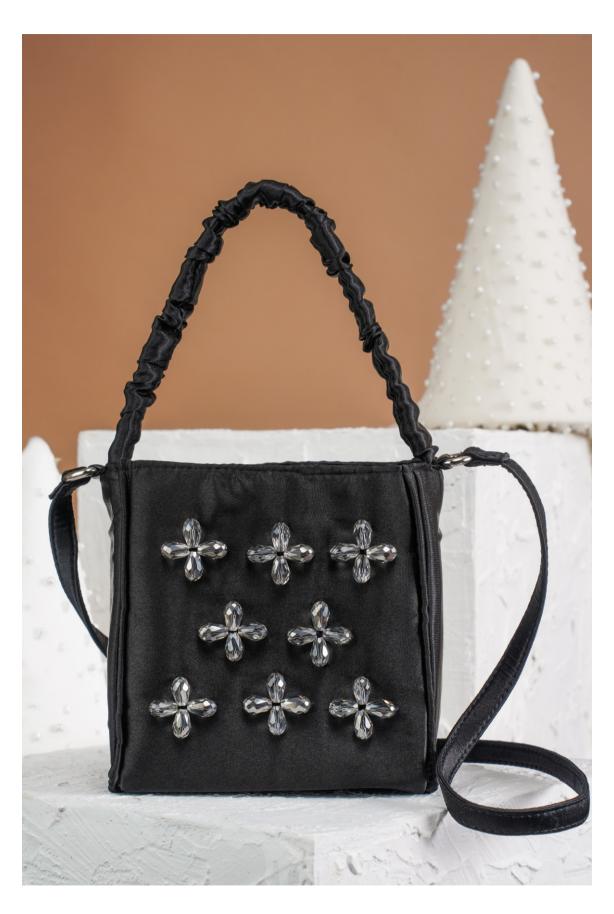

## OPULENCE SHOULDER BAG METAL Material: poly satin fabric, synthetic beads WH 650 RRP 6130