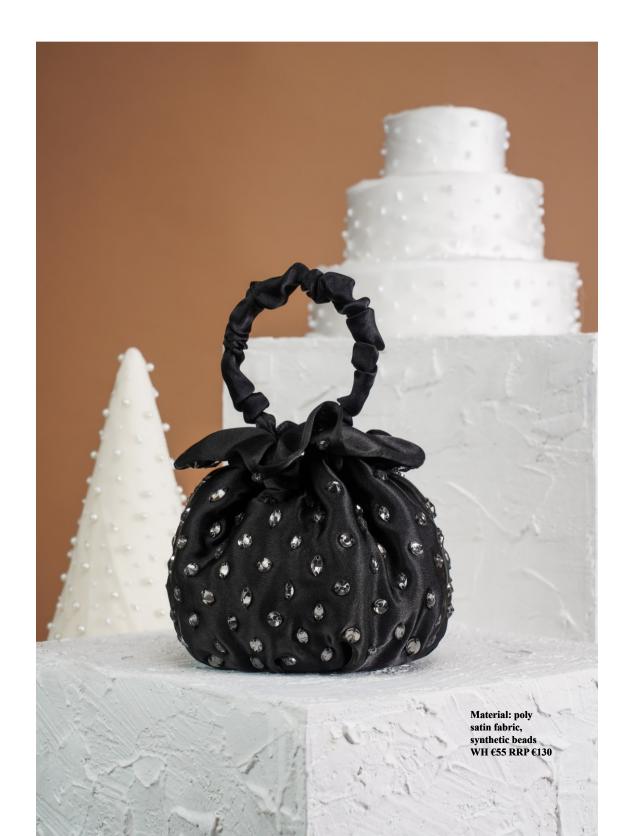

#### SHIMA DUMPLING BAG METAL

Material: poly satin fabric, synthetic beads WH €55 RRP €130

SHIMA **DUMPLING BAG** BLACK
Material: poly satin
fabric, synthetic beads
Price WH 655 RRP 6130

LUZEZ
DUMPLING BAG
MAGIC
Material: poly satin
fabric, synthetic beads
WH €54 RRP €135