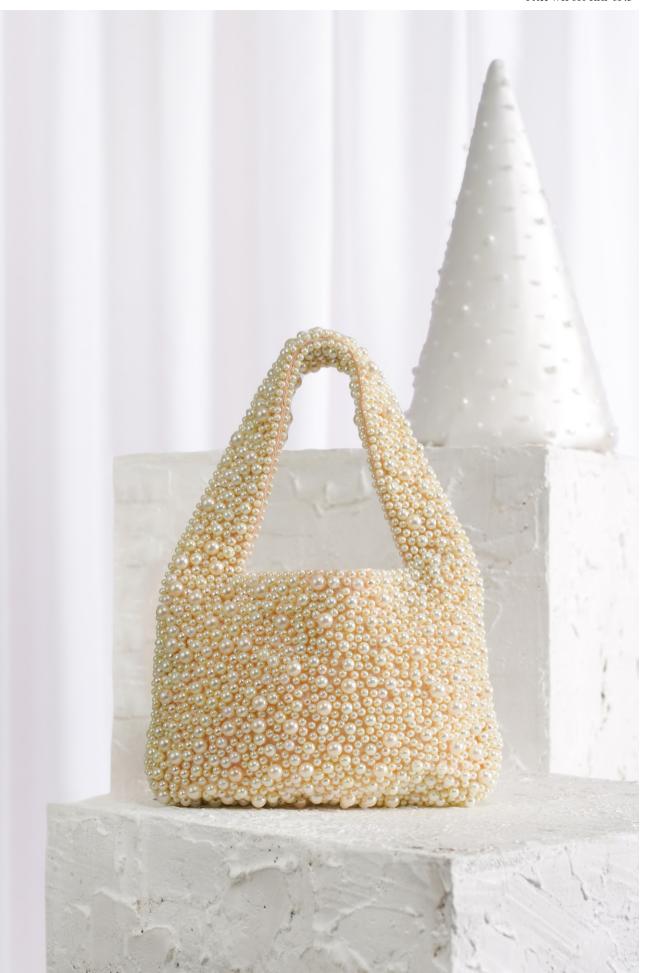

#### PEARLER SHOULDER BAG MUITARA

Material: poly satin fabric, synthetic pearls Price WH 660 RRP 6145