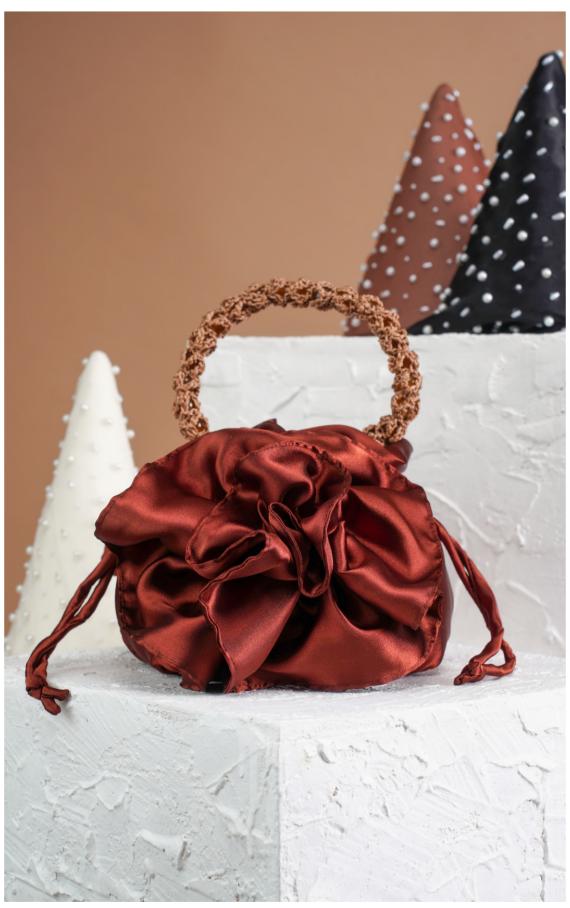

### GARDEN ROSE BAG

MIDNIGHT
Material: poly satin fabric,
synthetic beads
Price WH 655 RRP 6135

GARDEN ROSE BAG MUITARA

Material: chiffon, satin fabric, synthetic beads WH €55 RRP €135

GARDEN ROSE BAG GULA Material: chiffon, satin fabric, synthetic beads WH €55 RRP €135