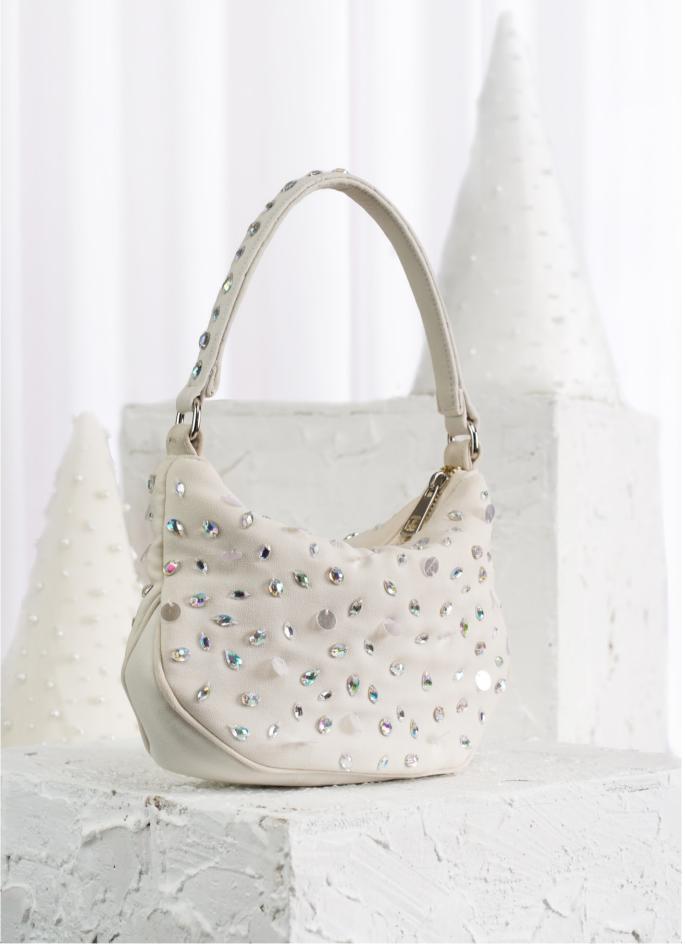

#### PEARLER SHOULDER BAG MUITARA

Material: poly satin fabric, synthetic pearls Price WH 660 RRP 6145