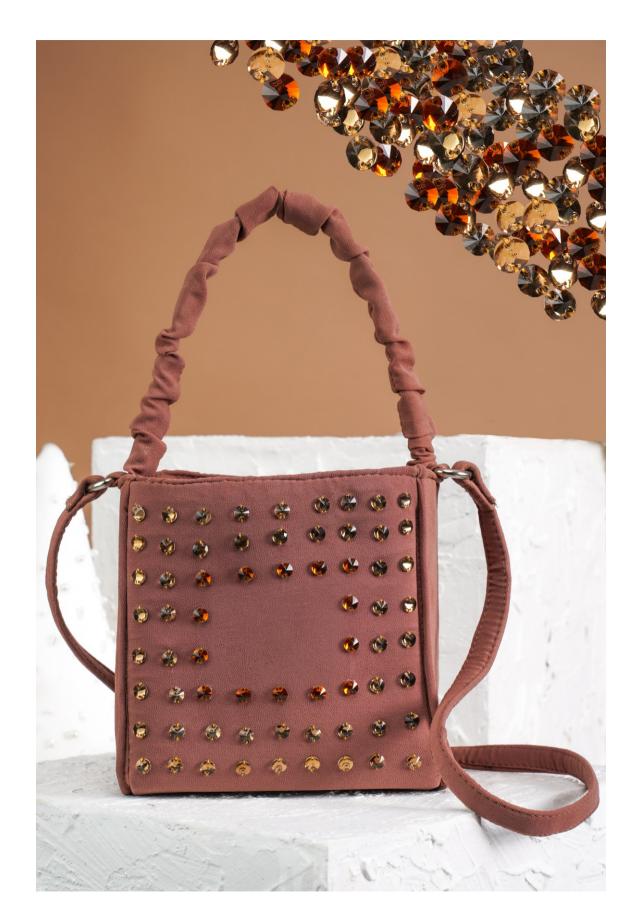

MUITARA
SHOULDER
BAG
GULA
Material: poly satin
fabric, synthetic beads
Price WH €50 RRP €120

MUITARA
SHOULDER BAG
BLACK
GULA
Material: poly satin fabric,
synthetic beads
WH €50 RRP €120