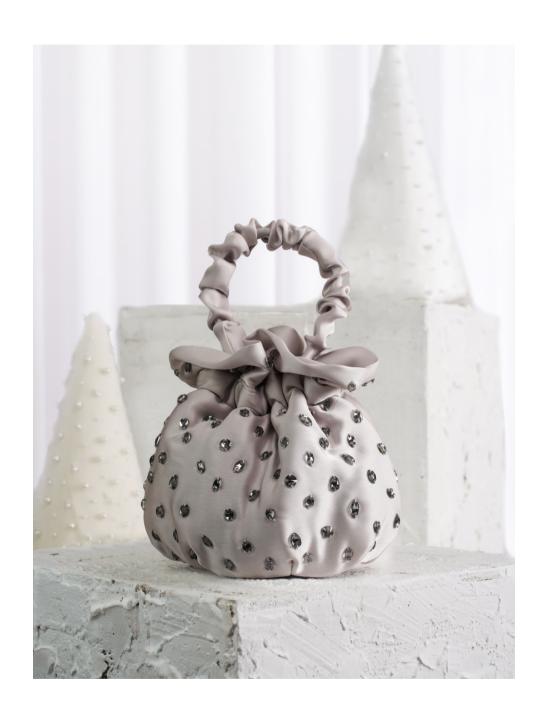

#### SHIMA DUMPLING BAG METAL

Material: poly satin fabric, synthetic beads WH €55 RRP €130

SHIMA **DUMPLING BAG** BLACK
Material: poly satin
fabric, synthetic beads
Price WH 655 RRP 6130

LUZEZ
DUMPLING BAG
MAGIC
Material: poly satin
fabric, synthetic beads
WH €54 RRP €135