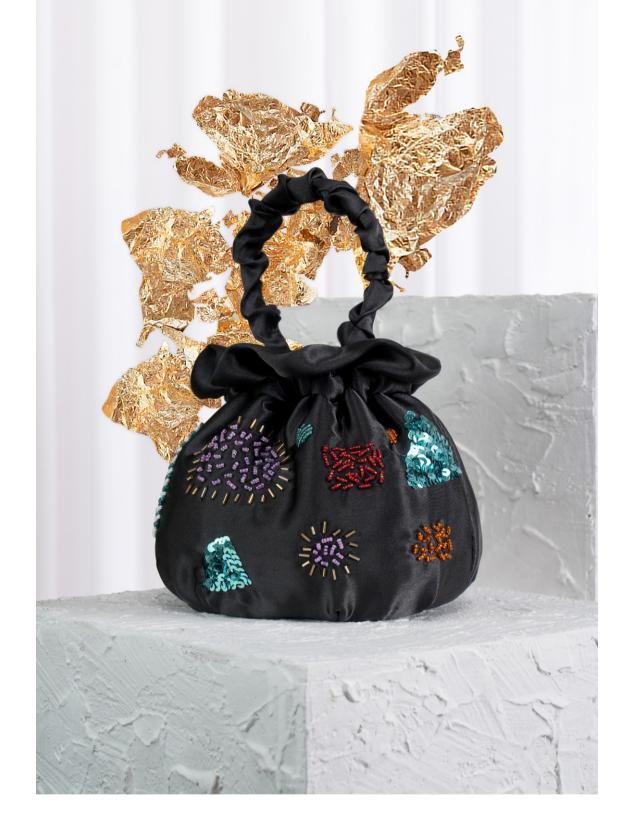

#### SHIMA DUMPLING BAG METAL

Material: poly satin fabric, synthetic beads WH €55 RRP €130

SHIMA **DUMPLING BAG** BLACK
Material: poly satin
fabric, synthetic beads
Price WH 655 RRP 6130

LUZEZ
DUMPLING BAG
MAGIC
Material: poly satin
fabric, synthetic beads
WH €54 RRP €135