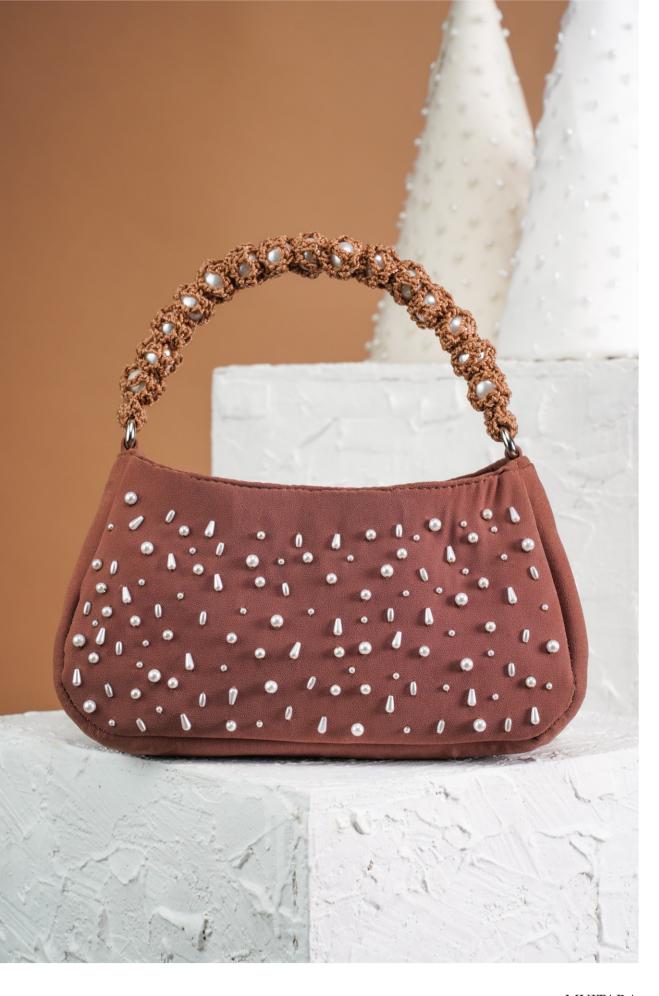

#### PEARLER SHOULDER BAG MUITARA

Material: poly satin fabric, synthetic pearls Price WH 660 RRP 6145