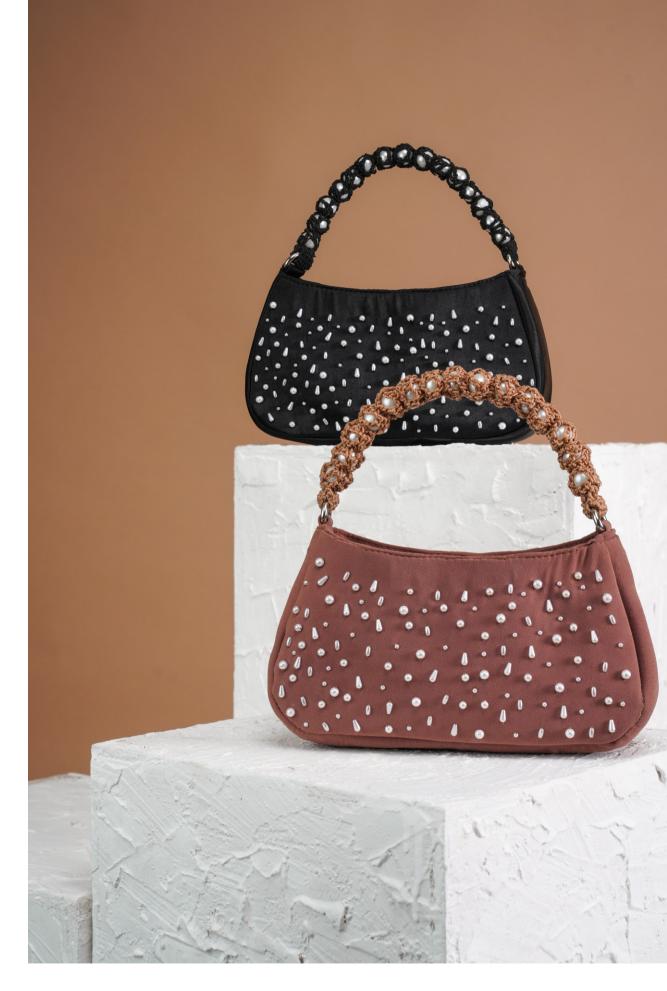

#### PEARLER SHOULDER BAG MUITARA

Material: poly satin fabric, synthetic pearls Price WH 660 RRP 6145