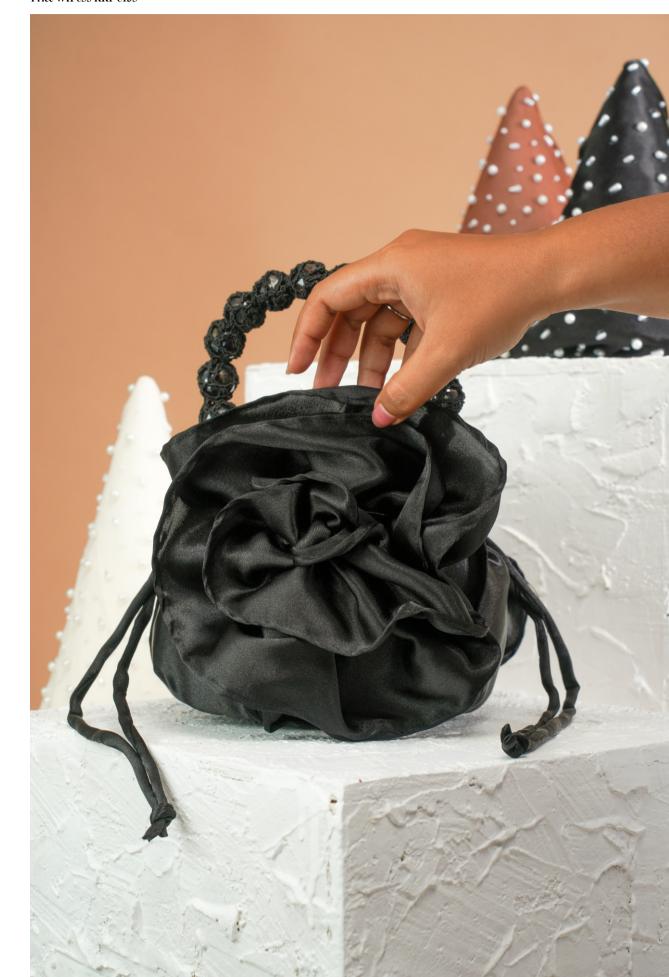

### GARDEN ROSE BAG

MIDNIGHT
Material: poly satin fabric,
synthetic beads
Price WH 655 RRP 6135

GARDEN ROSE BAG MUITARA

Material: chiffon, satin fabric, synthetic beads WH €55 RRP €135

GARDEN ROSE BAG GULA Material: chiffon, satin fabric, synthetic beads WH €55 RRP €135