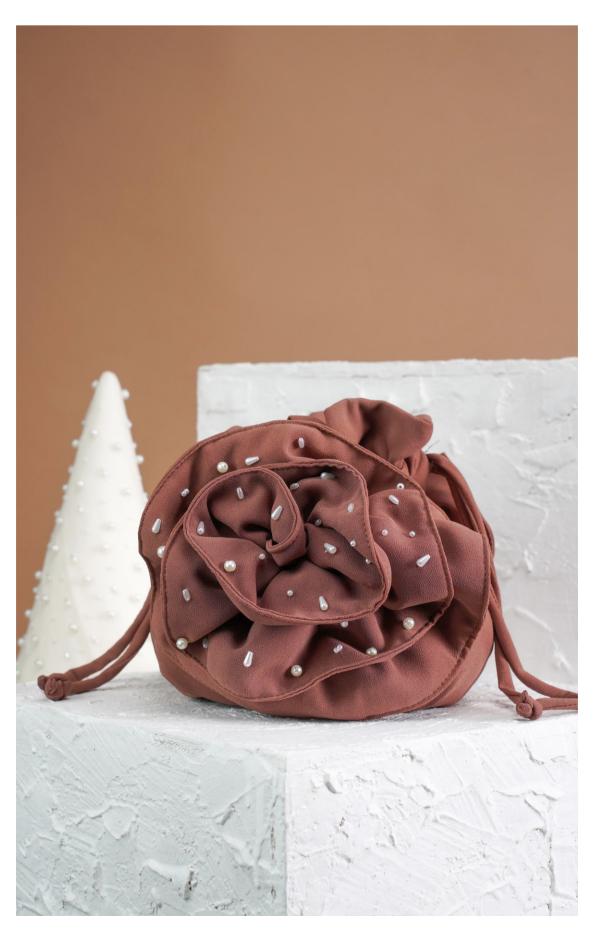

# GARDEN ROSE BAG

MIDNIGHT
Material: poly satin fabric,
synthetic beads
WH \$60 RRP \$150

GARDEN ROSE BAG MUITARA Material: chiffon, satin fabric, synthetic beads WH \$60 RRP \$150

Material: chiffon , satin fabric, WH \$65 RRP \$165