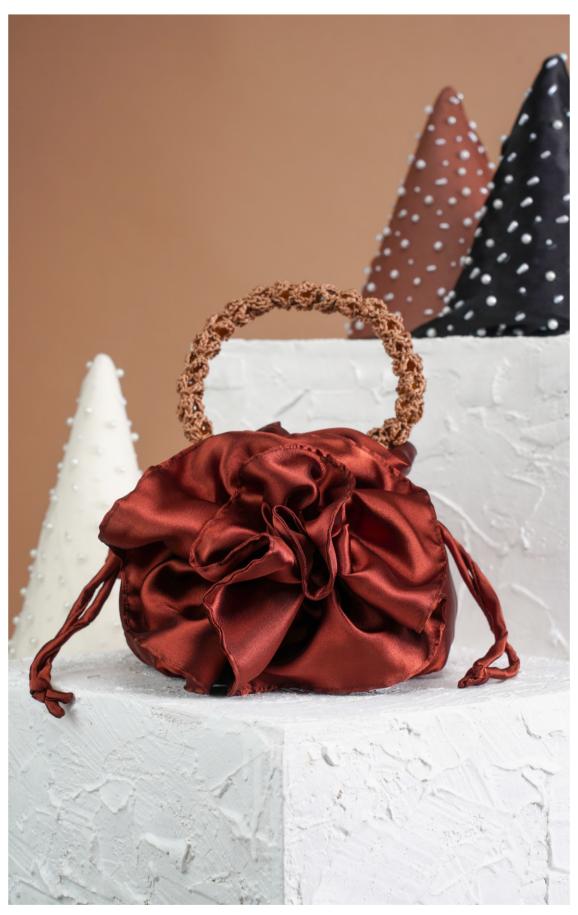

# GARDEN ROSE BAG

MIDNIGHT
Material: poly satin fabric,
synthetic beads
WH \$60 RRP \$150

GARDEN ROSE BAG MUITARA Material: chiffon, satin fabric, synthetic beads WH \$60 RRP \$150

Material: chiffon , satin fabric, WH \$65 RRP \$165