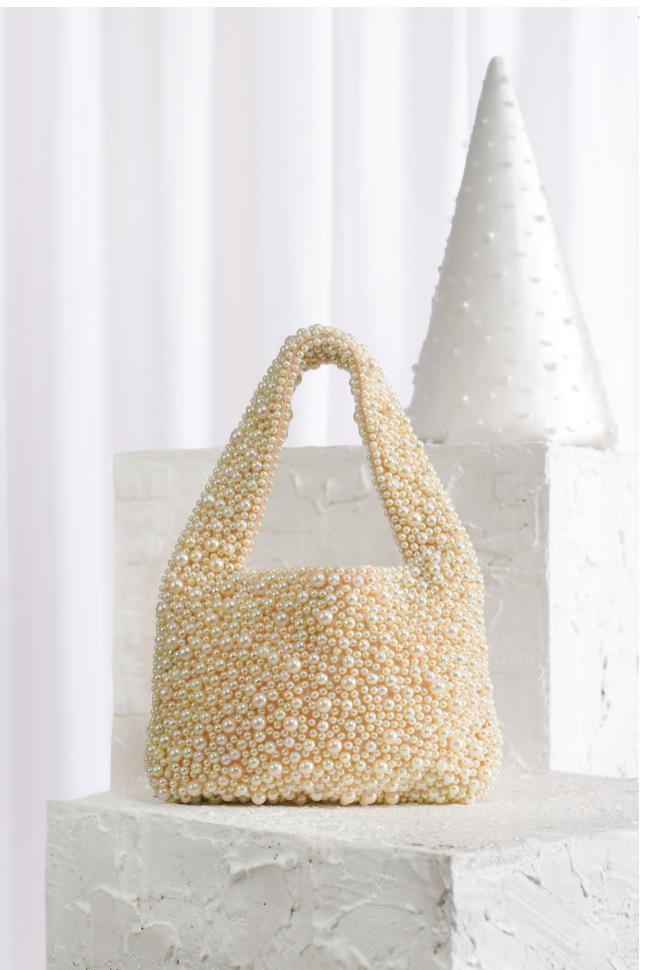

## PEARLER SHOULDER BAG MUITARA

Material: poly satin fabric, synthetic pearls WH \$65 RRP \$150