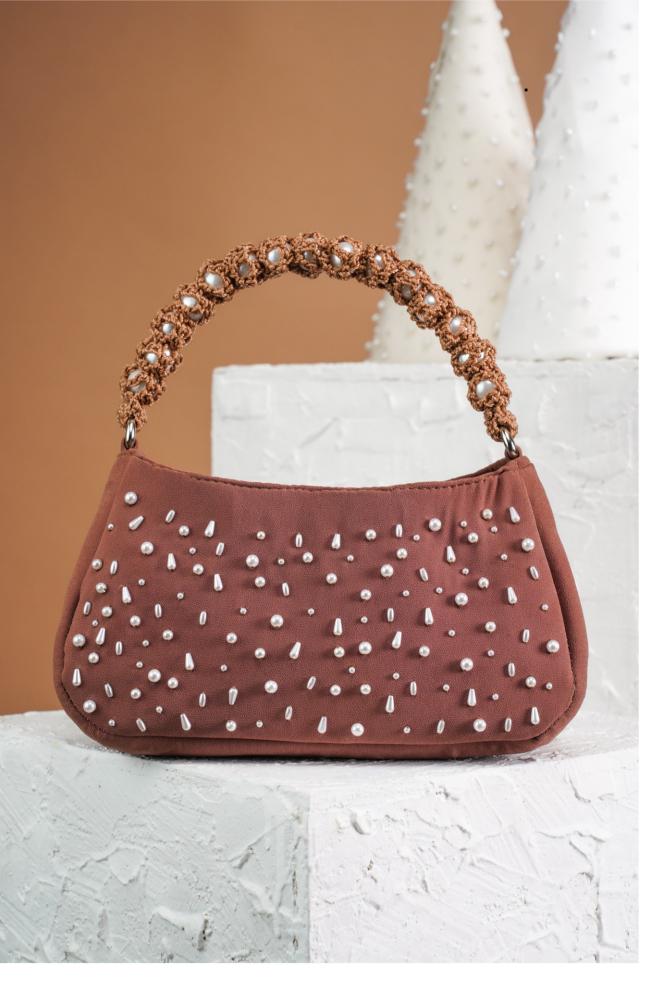

## PEARLER SHOULDER BAG MUITARA

Material: poly satin fabric, synthetic pearls WH \$65 RRP \$150