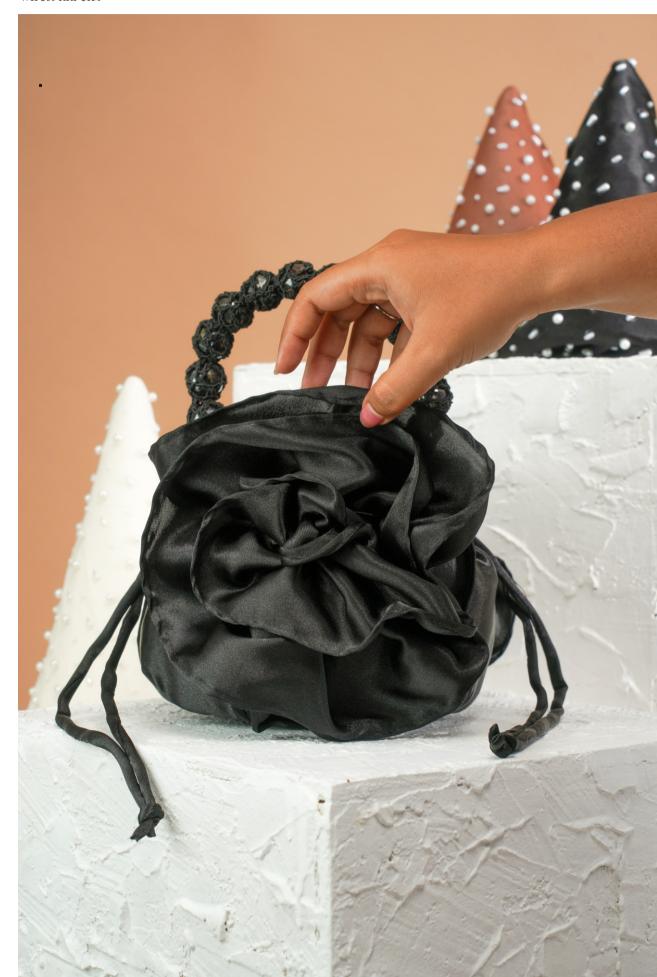

# GARDEN ROSE BAG

MIDNIGHT
Material: poly satin fabric,
synthetic beads
WH \$60 RRP \$150

GARDEN ROSE BAG MUITARA Material: chiffon, satin fabric, synthetic beads WH \$60 RRP \$150

Material: chiffon , satin fabric, WH \$65 RRP \$165