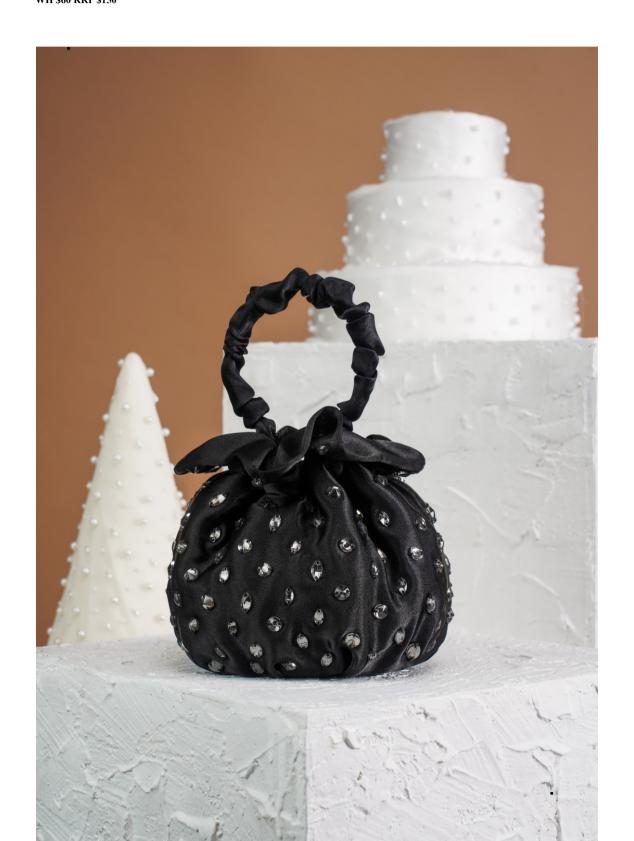

### SHIMA DUMPLING BAG BLACK Material: poly satin fabric, synthetic beads WH \$60 RRP \$150

LUZEZ DUMPLING BAG MAGIC Material: poly satin fabric, synthetic beads WH \$60 RRP \$150