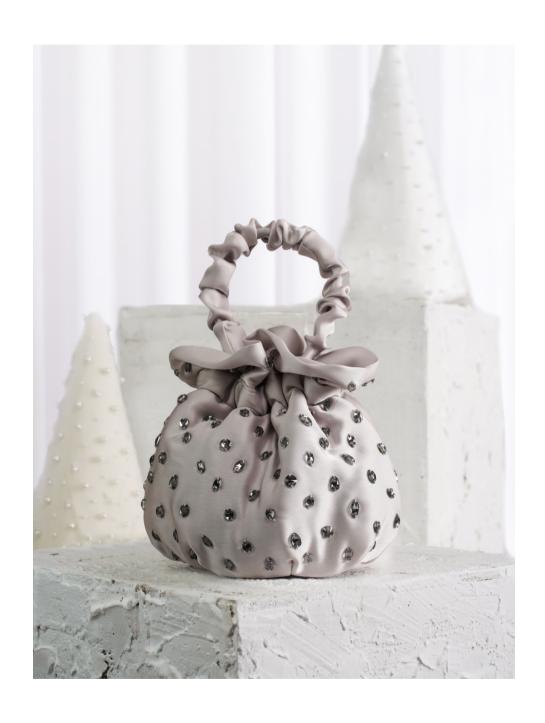

### SHIMA DUMPLING BAG METAL

Material: poly satin fabric, synthetic beads WH \$60 RRP \$150