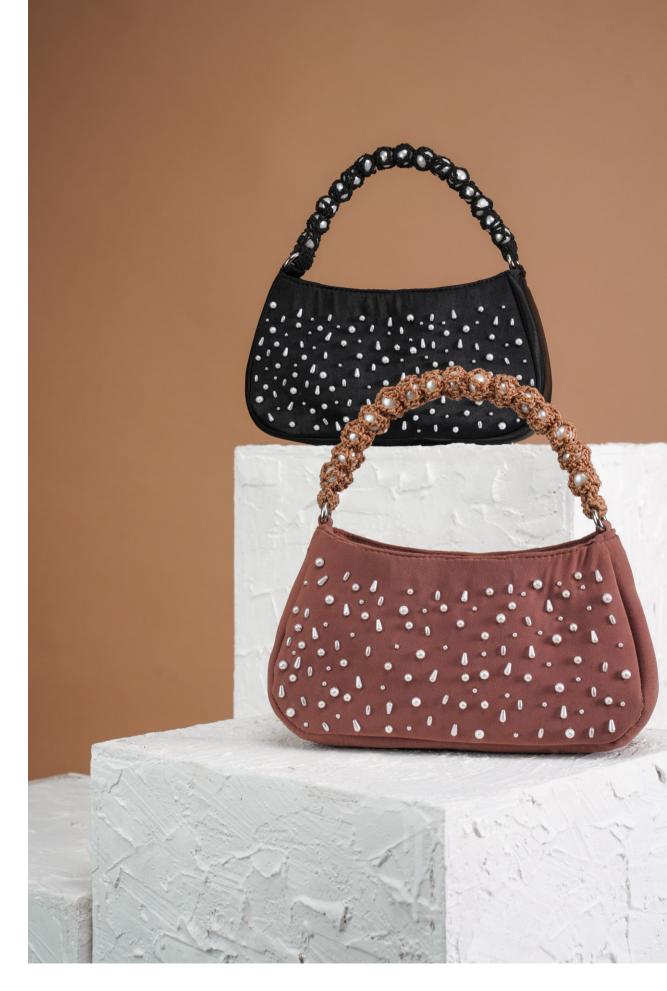

MUITARA SHOULDER BAG GULA

Material: poly satin fabric, synthetic beads WH \$55 RRP \$135

MUITARA SHOULDER BAG BLACK GULA Material: poly satin fabric, synthetic beads WH \$55 RRP \$135

## PEARLER SHOULDER BAG MUITARA

Material: poly satin fabric, synthetic pearls WH \$65 RRP \$150