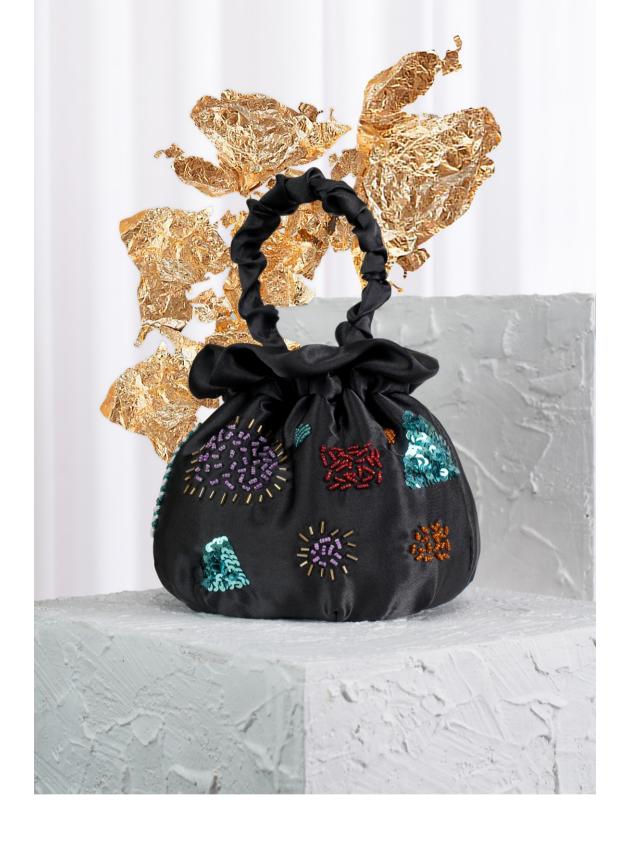

### SHIMA DUMPLING BAG BLACK Material: poly satin fabric, synthetic beads WH \$60 RRP \$150

LUZEZ DUMPLING BAG MAGIC Material: poly satin fabric, synthetic beads WH \$60 RRP \$150