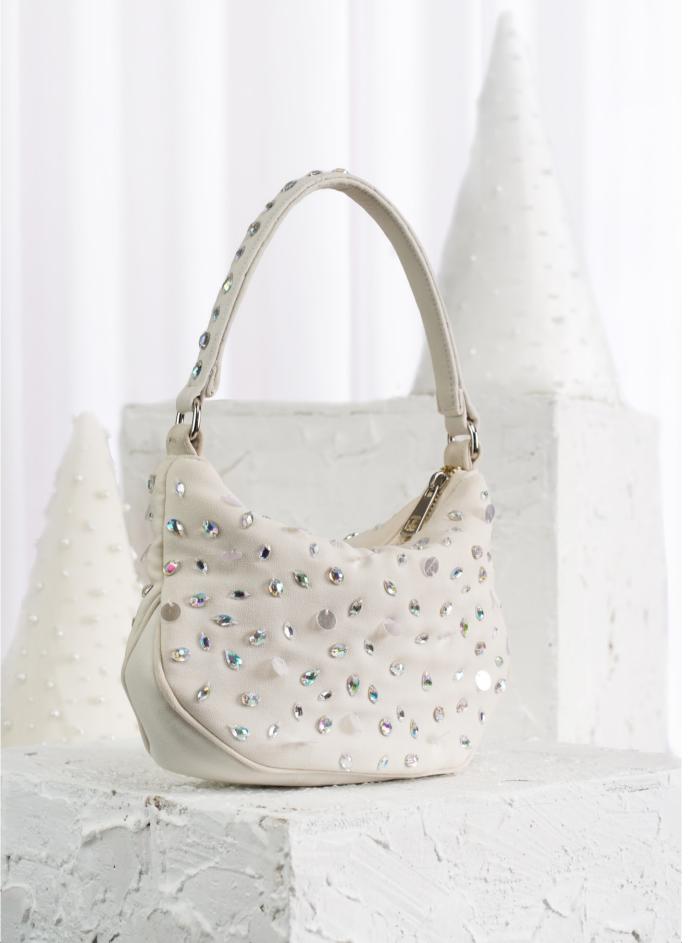

MUITARA SHOULDER BAG GULA

Material: poly satin fabric, synthetic beads WH \$55 RRP \$135

MUITARA SHOULDER BAG BLACK GULA Material: poly satin fabric, synthetic beads WH \$55 RRP \$135