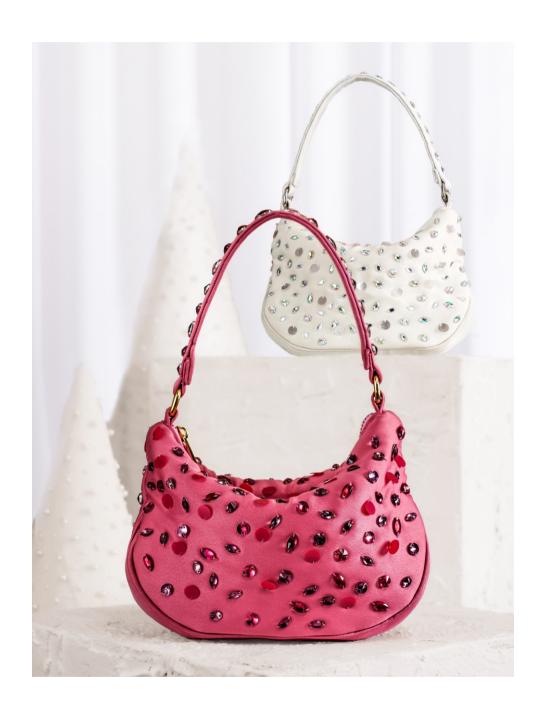

MUITARA SHOULDER BAG GULA

Material: poly satin fabric, synthetic beads WH \$55 RRP \$135

MUITARA SHOULDER BAG BLACK GULA Material: poly satin fabric, synthetic beads WH \$55 RRP \$135