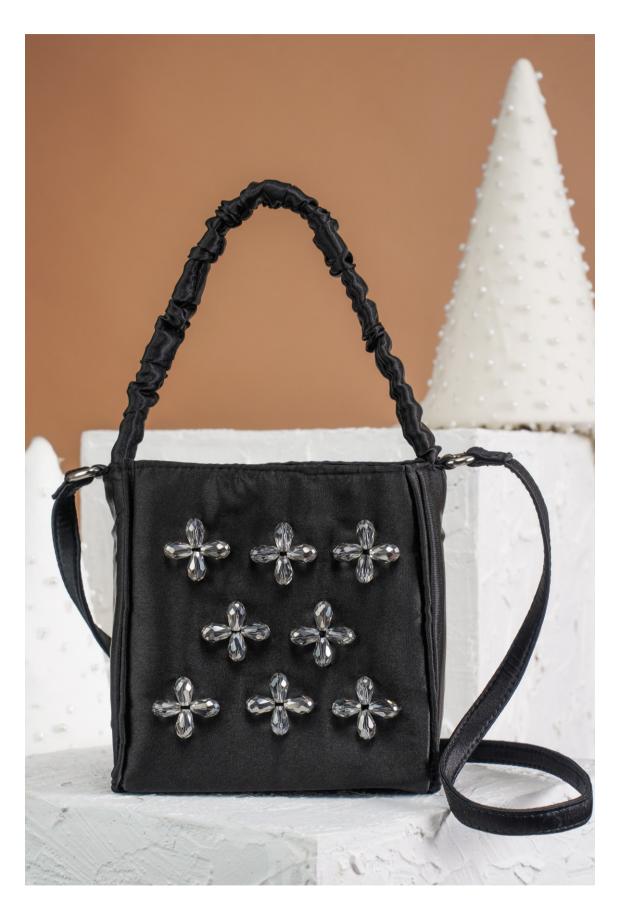

MUITARA SHOULDER BAG GULA

Material: poly satin fabric, synthetic beads WH \$55 RRP \$135

MUITARA SHOULDER BAG BLACK GULA Material: poly satin fabric, synthetic beads WH \$55 RRP \$135