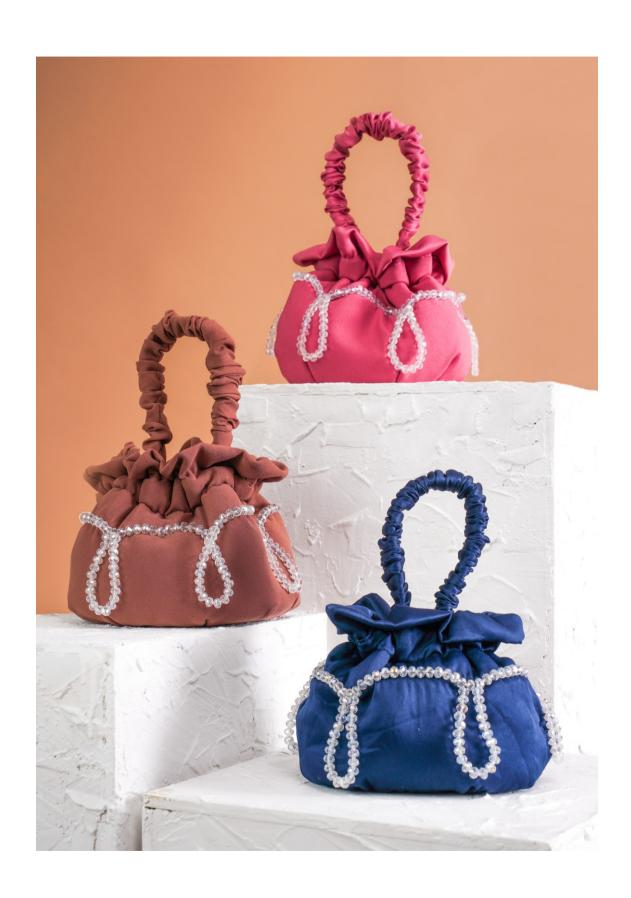

# GARDEN ROSE BAG

MIDNIGHT
Material: poly satin fabric,
synthetic beads
WH \$60 RRP \$150

GARDEN ROSE BAG MUITARA Material: chiffon, satin fabric, synthetic beads WH \$60 RRP \$150

Material: chiffon , satin fabric, WH \$65 RRP \$165