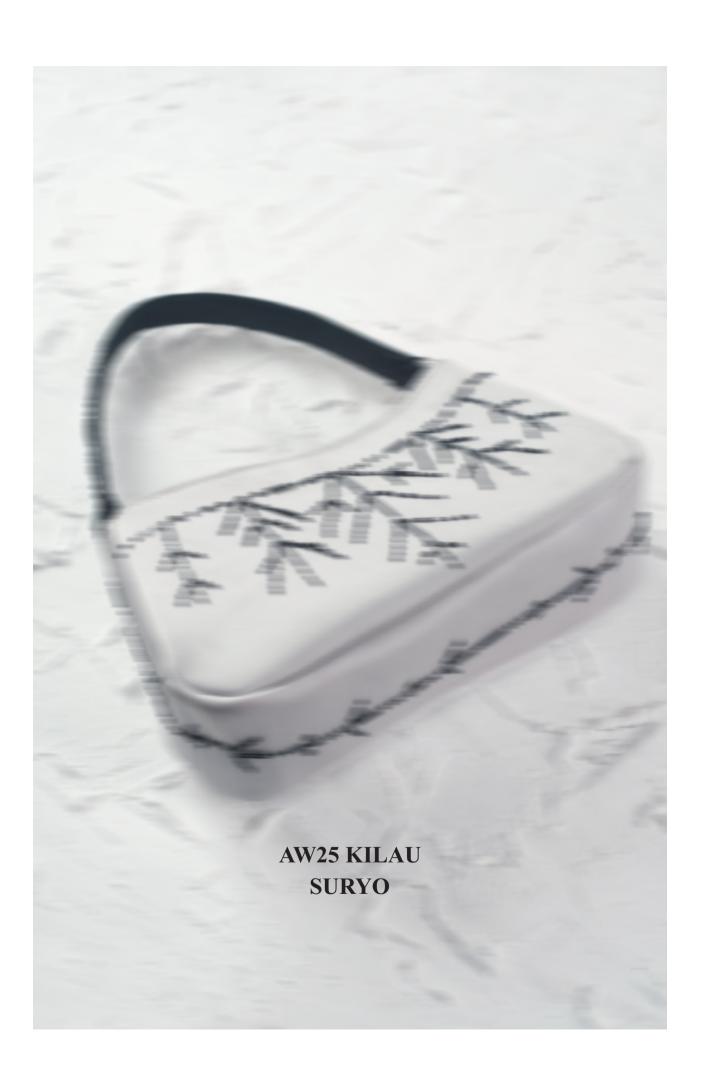

MUITARA SHOULDER BAG GULA

Material: poly satin fabric, synthetic beads WH \$55 RRP \$135



MUITARA SHOULDER BAG BLACK GULA Material: poly satin fabric, synthetic beads WH \$55 RRP \$135



### MIDNIGHT BOX BAG GULA

Material: chiffon, satin fabric, synthetic beads WH \$75 RRP \$185



### MIDNIGHT BOX BAG BLACK

Material: poly satin fabric, synthetic beads WH \$75 RRP \$185

## PEARLER SHOULDER BAG MUITARA

Material: poly satin fabric, synthetic pearls WH \$65 RRP \$150



# GARDEN ROSE BAG

MIDNIGHT
Material: poly satin fabric,
synthetic beads
WH \$60 RRP \$150





GARDEN ROSE BAG MUITARA Material: chiffon, satin fabric, synthetic beads WH \$60 RRP \$150











Material: chiffon , satin fabric, WH \$65 RRP \$165



# PETIT KOIBOI DUMPLING BAG

Material: poly satin fabric, synth