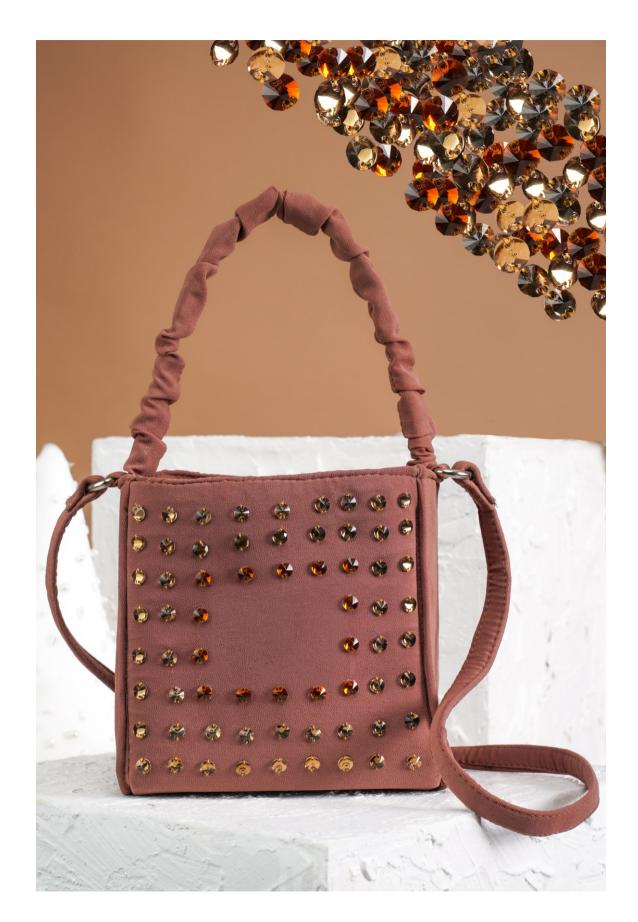

### MIDNIGHT BOX BAG GULA

Material: chiffon, satin fabric, synthetic beads WH \$75 RRP \$185

### MIDNIGHT BOX BAG BLACK

Material: poly satin fabric, synthetic beads WH \$75 RRP \$185