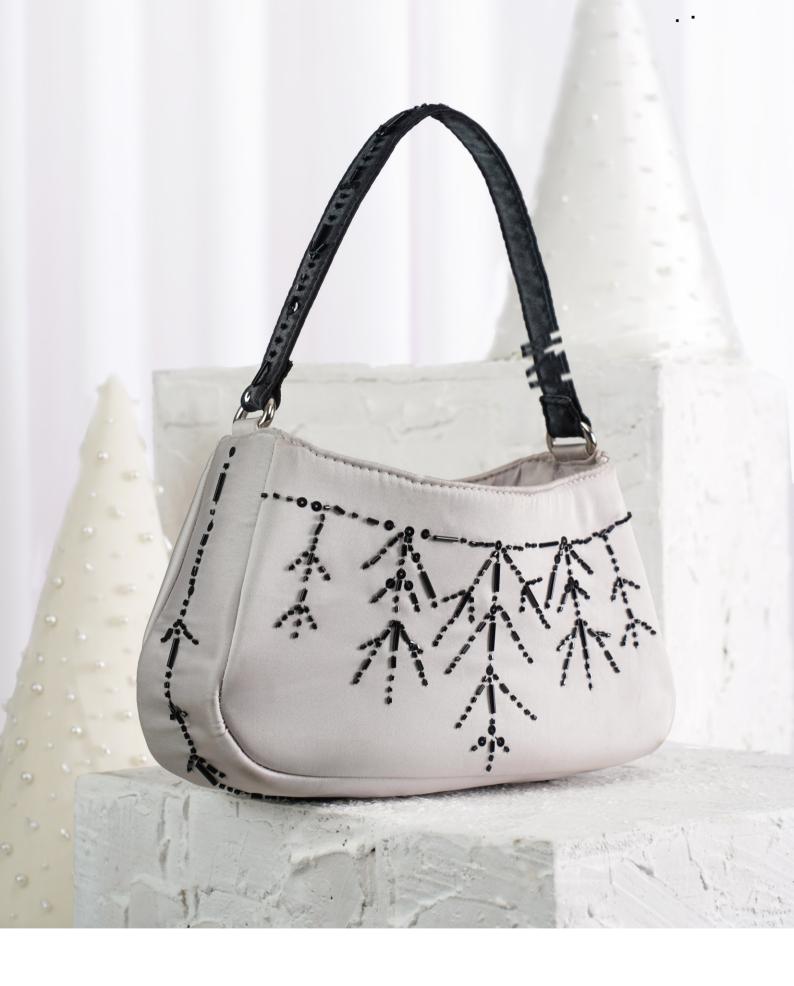

MUITARA SHOULDER BAG GULA

Material: poly satin fabric, synthetic beads WH \$55 RRP \$135

MUITARA SHOULDER BAG BLACK GULA Material: poly satin fabric, synthetic beads WH \$55 RRP \$135