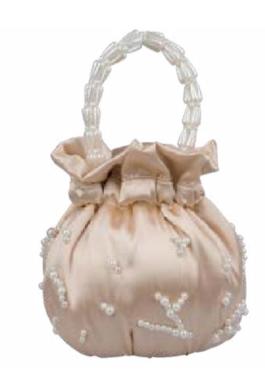

#### SENSASI - BONE |

R22-SUL-DU-BON

SATIN 100% POLYESTER
FABRIC/ SYNTHETIC
/PEARLS BEADS
height 25cm diameter 16cm

Price WHS €98 RRP €240