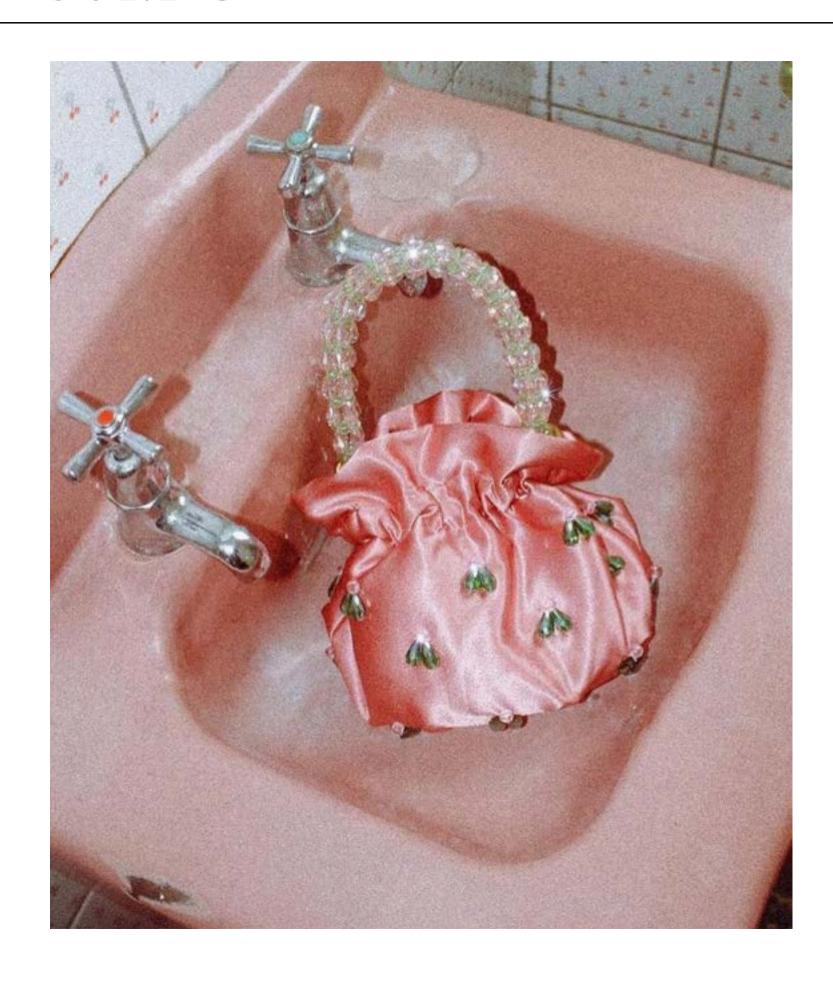

### TWINKLE-TWINKLE - BLACK | 37. TTB. BL

SATIN 100% POLYESTER FABRIC/ACRLIC COLOUR RESIN BEAD & GOLD/SILVER PLATED NICKLE. height 18cm depth 9cm

Price WH €96 RRP €240

### TWINKLE-TWINKLE - BLUSH |37. TTB. BL

SATIN 100% POLYESTER FABRIC/ACRLIC COLOUR RESIN BEAD & PEARLS/SILVER PLATED NICKLE. height 18cm depth 9cm

Price WH €96 RRP €240

## TWINKLE-TWINKLE - LAPIS |37. TTB. LA

SATIN 100% POLYESTER FABRIC/ACRYLIC COLOUR RESIN BEAD & GOLD/SILVER PLATED NICKLE. height 18cm depth 9cm

Price WH €96 RRP €240