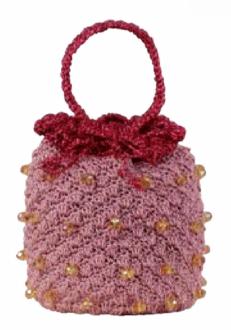

### MIMPI - LAPIS CREME | R22-MIM-SH-LCR

METALLIC THREAD/NYLON THREAD/COTTON BATIK LINING/INSIDE POCKET WITH METAL ZIPPER.

width 28cm depth 24cm

Price

WH €90

RRP €225