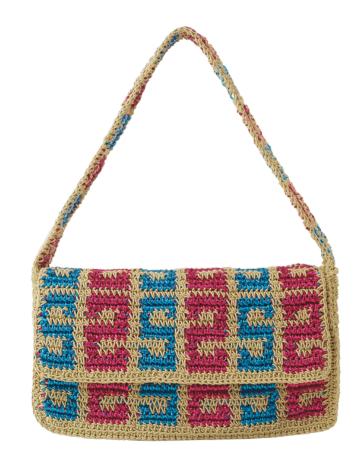

Every Suryo bag is hand-crocheted using colourful metallic threads and sparkle in their own way. Imagined in Amsterdam, they're traditionally crafted by female Javanese artisans to not only highlight their unique talent, but to promote their craft, culture, and heritage. We incorporate traditional techniques like batik, crochet, and beading into our designs. Each bag takes approximately 17 hours to make by hand, making each unique to the next.

The bags, which take 17 hours to make by hand, incorporate elements of weaving and crochet, carrying a long legacy of craftsmanship. The women who make them were taught these skills by their mothers, who were taught by their mothers.