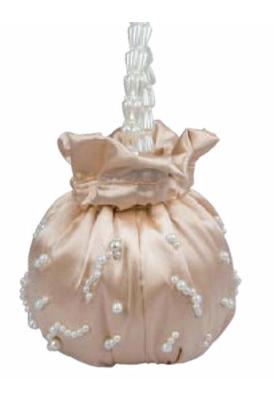

#### SENSASI - BONE |

R22-SUL-DU-BON

SATIN 100% POLYESTER
FABRIC/ SYNTHETIC
/PEARLS BEADS
height 25cm diameter 16cm

Price WHS €98 RRP €240