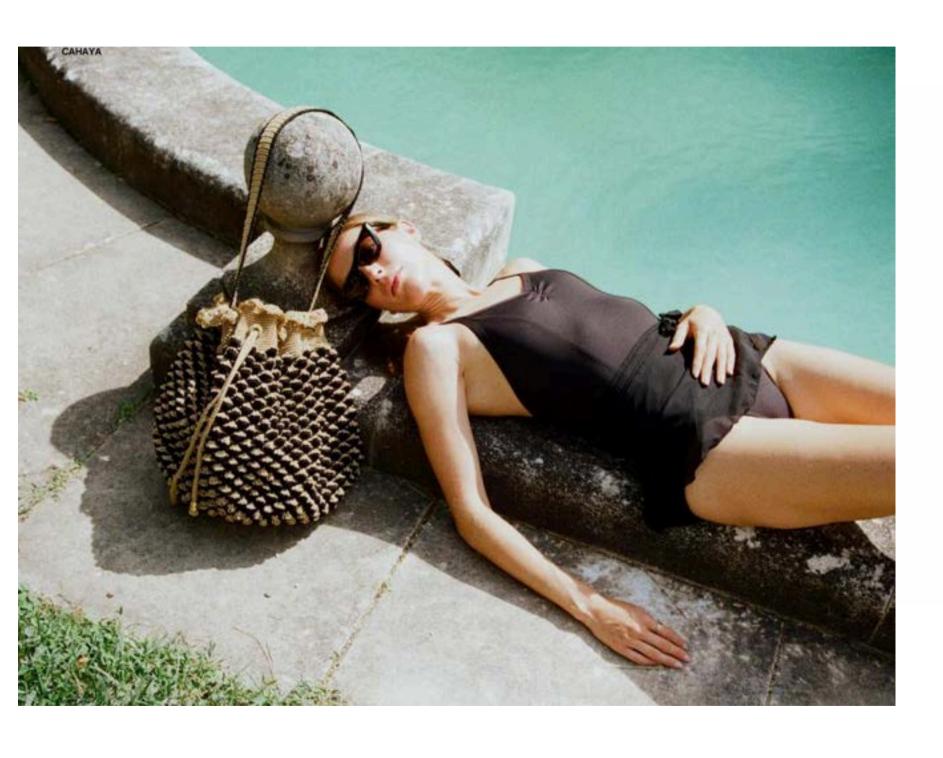

#### CAHAYA BEACH BAG - | SAND

RR23-CCWBG-OND- SAND
SATIN 100% POLYESTER FABRIC/
SYNTHETIC /PEARLS BEADS
height 38cm diameter 38cm

Price WHS €98 RRP €240