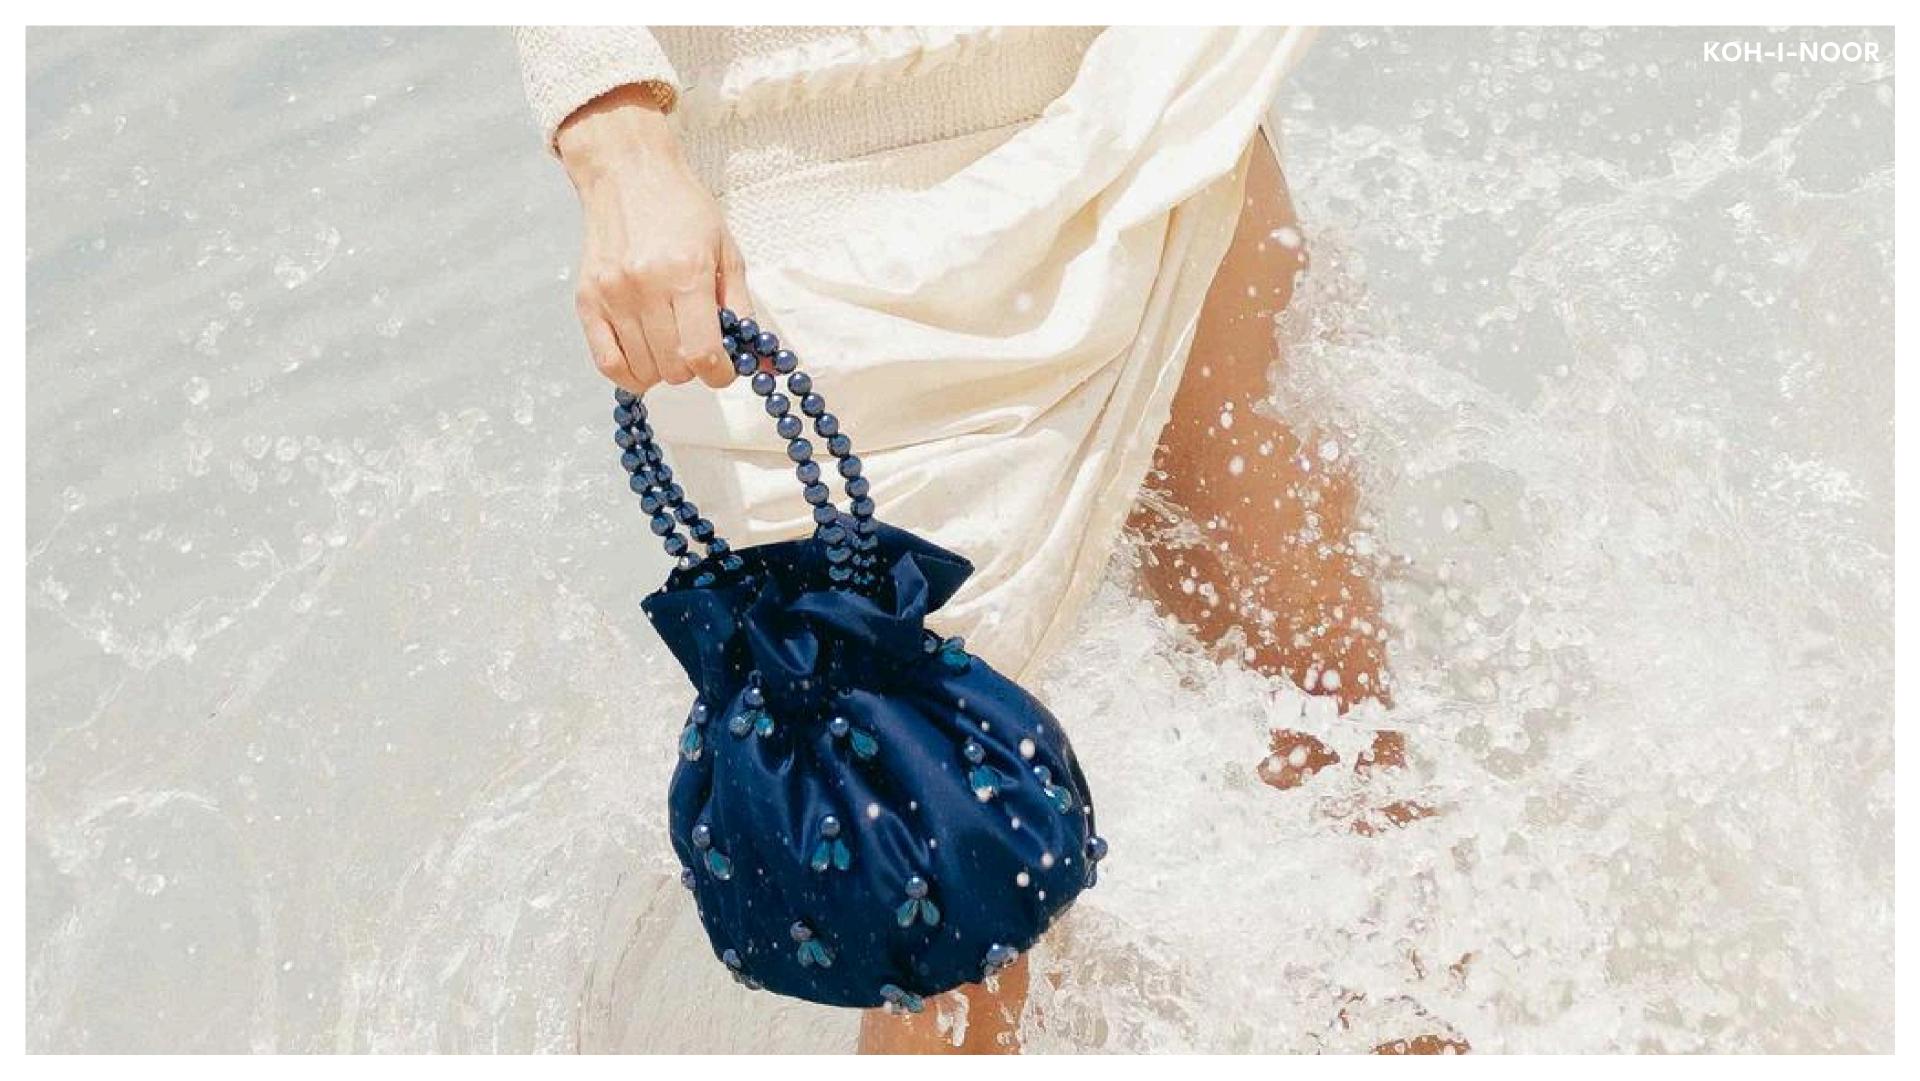

### KOH-I-NOOR

## TWINKLE-TWINKLE - LAPIS |37. TTB. LA

SATIN 100% POLYESTER FABRIC/ACRYLIC COLOUR RESIN BEAD & GOLD/SILVER PLATED NICKLE. height 18cm depth 9cm

Price WH €96 RRP €240