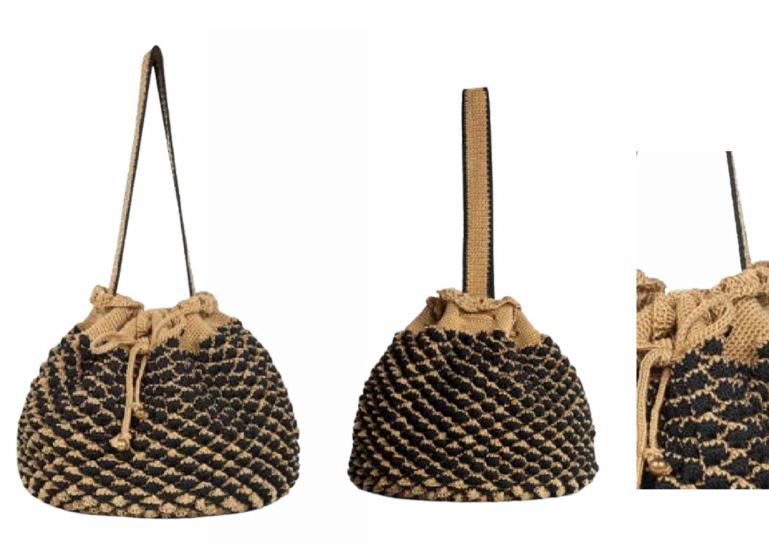

#### CAHAYA BEACH BAG - | SAND

RR23-CCWBG-OND- SAND
SATIN 100% POLYESTER FABRIC/
SYNTHETIC /PEARLS BEADS
height 38cm diameter 38cm

Price WHS €98 RRP €240