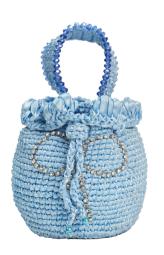

### BUCKET OF PEARLS - RASPBERRIES |

005D.BR.R

METALLIC THREAD/SYNTHETIC
PEARLS/SYNTHETIC PEARL HANDLE / COTTON
BATIK LINING.

height 30cm diameter 16cm

Price WH €75/\$85 RRP €180/ \$190

**BUCKET PEARLS CANDIES** | 021.BC.BPR
METALLIC THREAD/RESIN BEADING /NYLON THREAD/COTTON BATIK LINING.

height 30cm diameter 16cm

Price: WH €75/\$85 RRP €180/ \$190