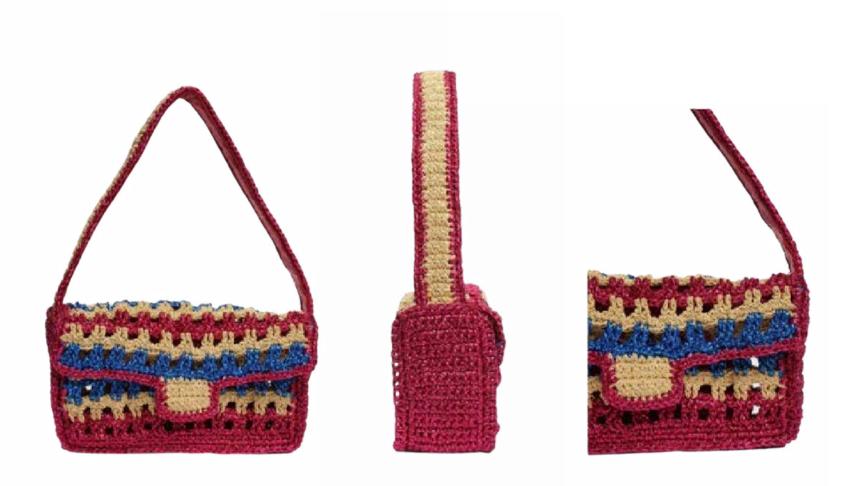

### SWEET MAGIC

WIZARD OF LOVE - FRINGING REEF | R22-WOL-SH-FRE

POLYESTER FABRIC/ACRYLIC COLOUR RESIN BEAD & GOLD/SILVER PLATED NICKLE. width 22cm height 17cm

Price WH €98 RP €240

WIZARD OF LOVE -BLACK |R22-WOL-SH-BLK

POLYESTER FABRIC/ACRYLIC COLOUR RESIN BEAD & GOLD/SILVER PLATED NICKLE. width 22cm height 17cm
Price WH €98 RRP €240

Satin - Embellished beaded shoulder bag - Lining: 100% satin. width 19cm height 29cm