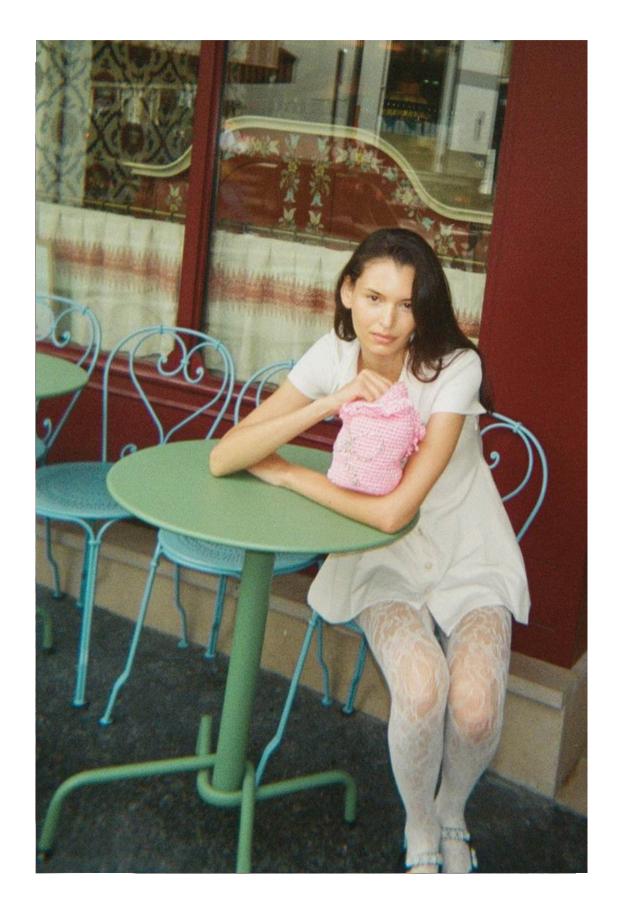

#### **CHAPEL BUCKET - ROSA |**

R25-CL-CHAPEL-ROS

SATIN CROCHETED HANDBAG WITH PLASTIC BEADS ACCESSORIES AND EMBELLISHMENTS.

height 25cm diameter 16cm

Price

WH €75 RRP €185