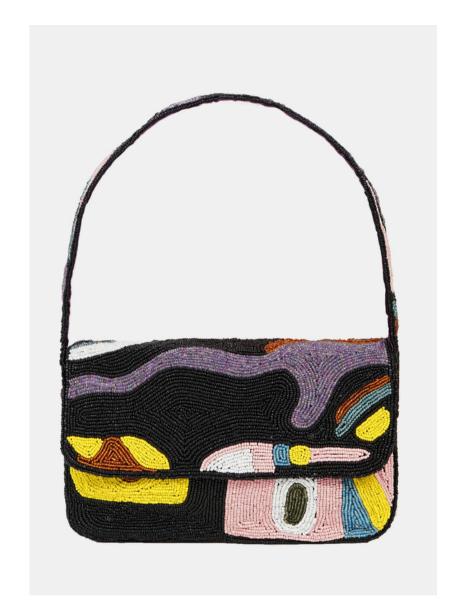

SWEET MAGIC







#### SENSASI - BONE |

R22-SUL-DU-BON

SATIN 100% POLYESTER
FABRIC/ SYNTHETIC
/PEARLS BEADS
height 25cm diameter 16cm

Price WHS €98 RRP €240

### SWEET MAGIC



WIZARD OF LOVE - FRINGING REEF | R22-WOL-SH-FRE



POLYESTER FABRIC/ACRYLIC COLOUR RESIN BEAD & GOLD/SILVER PLATED NICKLE. width 22cm height 17cm

Price WH €98 RP €240



WIZARD OF LOVE -BLACK |R22-WOL-SH-BLK



POLYESTER FABRIC/ACRYLIC COLOUR RESIN BEAD & GOLD/SILVER PLATED NICKLE. width 22cm height 17cm
Price WH €98 RRP €240









Satin - Embellished beaded shoulder bag - Lining: 100% satin. width 19cm height 29cm

Price WH €120 RRP €300





### KINGDOM





SUNNY SIDE UP - EGG

|6Q.SSUSB.EGG

SATIN - EMBELLISHED BEADED SHOULDER

BAG - LINING: 100% SATIN.

width 19cm height 29cm

Price

WH €120

RRP €300



DARK SIDE OF THE MOON - HAZY 60.DSMSB.HAZ

SATIN - EMBELLISHED BEADED SHOULDER BAG - LINING: 100% SATIN. width 19cm height 29cm Price WH €120 RRP €300





#### SUNNY SIDE UP - MINI EGG |

R25-CL-SUNNY SIDE-MINI
SATIN - EMBELLISHED BEADED SHOULDER BAG LINING: 100% SATIN.

width 19cm height 29cm

Price WH €120 RRP €300











#### RIVERS RUN DEEP - SKY ZONE

R25-CL- RIVERS RUN DEEP CLUTCH-SKY
SATIN - EMBELLISHED BEADED SHOULDER BAG LINING: 100% SATIN.

width 19cm height 29cm

Price WH €120 RRP €300











# DARK SIDE OF THE MOON - SHADY |

R25-CL-DARK SIDE-SHAD

SATIN - EMBELLISHED BEADED SHOULDER BAG -

LINING: 100% SATIN.

width 19cm height 29cm

Price

WH €120 RRP €300











#### GARDEN ROSE - ROSA |

R25-CL-GARDEN ROSE-ROS
SATIN HANDBAG WITH PLASTIC BEADED
HANDLE

width 2