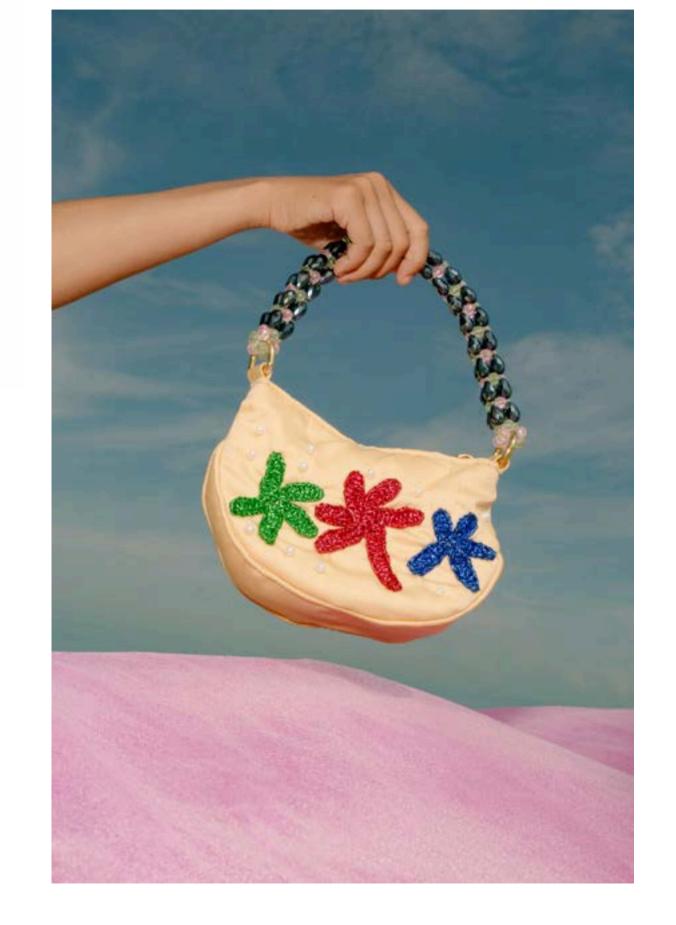

Every Suryo bag is hand-crocheted using colourful metallic threads and sparkle in their own way. Imagined in Amsterdam, they're traditionally crafted by female Javanese artisans to not only highlight their unique talent, but to promote their craft, culture, and heritage. We incorporate traditional techniques like batik, crochet, and beading into our designs. Each bag takes approximately 17 hours to make by hand, making each unique to the next.

The Suryo range also includes other accessories such as hairbands and earrings which are made with the same love and meticulous attention to detail.

We do not think in seasons or collections. Suryo is an ever-growing range, as we continue our infinite quest to source the best sparkling materials in the world.