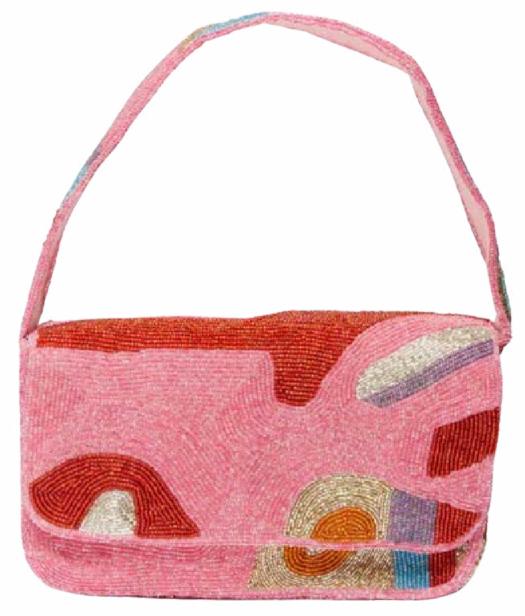

#### GARDEN ROSE - ROSA |

R25-CL-GARDEN ROSE-ROS
SATIN HANDBAG WITH PLASTIC BEADED
HANDLE

width 25cm height 18cm short handle 35cm long strap 90cm

Price WH €90 RRP €225

#### GARDEN ROSE - STARDUST |

R25-CL-GARDEN ROSE-STA SATIN HANDBAG WITH PLASTIC BEADED HANDLE

width 25cm height 18cm short handle 35cm long strap 90cm

Price WH €90 RRP €225