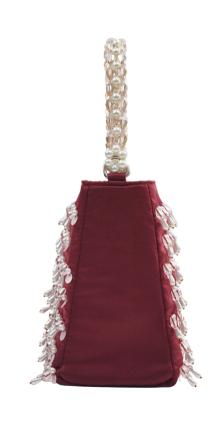

### TWINKLE-TWINKLE - BLUSH |37. TTB. BL

SATIN 100% POLYESTER FABRIC/ACRLIC COLOUR RESIN BEAD & PEARLS/SILVER PLATED NICKLE. height 18cm depth 9cm

Price WH €96 RRP €240