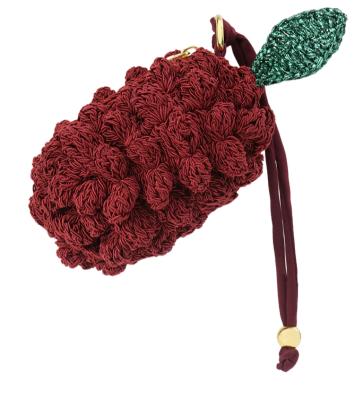

### BUCKET OF PEARLS - RASPBERRIES |

005D.BR.R

METALLIC THREAD/SYNTHETIC
PEARLS/SYNTHETIC PEARL HANDLE / COTTON
BATIK LINING.

height 30cm diameter 16cm

Price WH €75/\$85 RRP €180/ \$190

**BUCKET PEARLS CANDIES** | 021.BC.BPR
METALLIC THREAD/RESIN BEADING /NYLON THREAD/COTTON BATIK LINING.

height 30cm diameter 16cm

Price: WH €75/\$85 RRP €180/ \$190