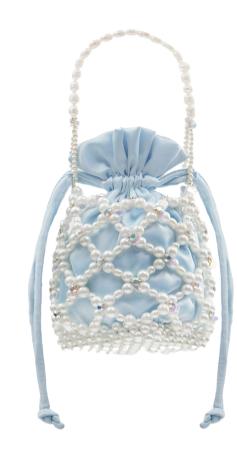

#### SENSASI - BONE |

R22-SUL-DU-BON

SATIN 100% POLYESTER
FABRIC/ SYNTHETIC
/PEARLS BEADS
height 25cm diameter 16cm

Price WHS €98 RRP €240