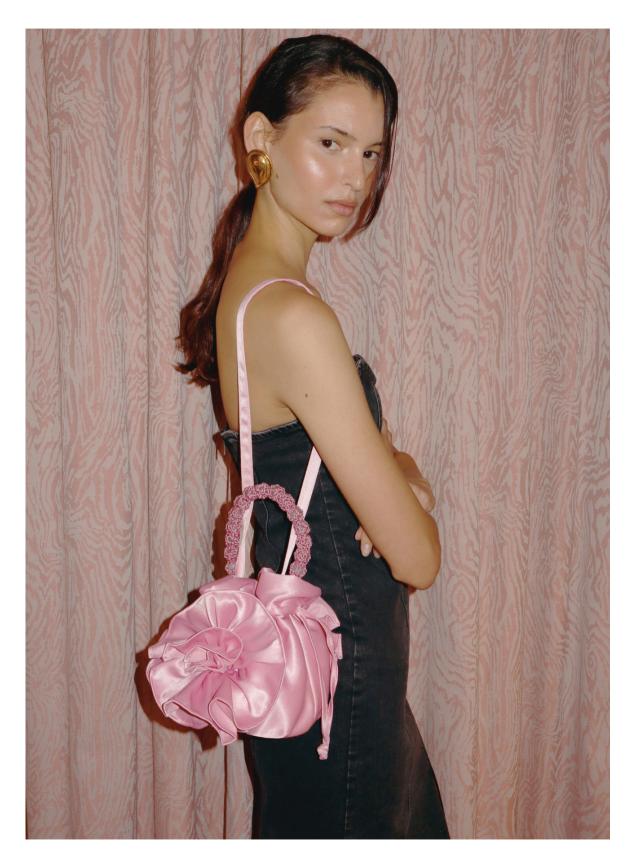

#### GARDEN ROSE - ROSA |

R25-CL-GARDEN ROSE-ROS
SATIN HANDBAG WITH PLASTIC BEADED
HANDLE

width 25cm height 18cm short handle 35cm long strap 90cm

Price WH €90 RRP €225

#### GARDEN ROSE - STARDUST |

R25-CL-GARDEN ROSE-STA SATIN HANDBAG WITH PLASTIC BEADED HANDLE

width 25cm height 18cm short handle 35cm long strap 90cm

Price WH €90 RRP €225