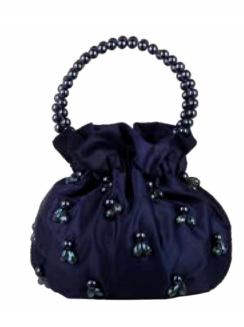

### TWINKLE-TWINKLE - BLACK | 37. TTB. BL

SATIN 100% POLYESTER FABRIC/ACRLIC COLOUR RESIN BEAD & GOLD/SILVER PLATED NICKLE. height 18cm depth 9cm

Price WH €96 RRP €240

### TWINKLE-TWINKLE - BLUSH |37. TTB. BL

SATIN 100% POLYESTER FABRIC/ACRLIC COLOUR RESIN BEAD & PEARLS/SILVER PLATED NICKLE. height 18cm depth 9cm

Price WH €96 RRP €240

## TWINKLE-TWINKLE - LAPIS |37. TTB. LA

SATIN 100% POLYESTER FABRIC/ACRYLIC COLOUR RESIN BEAD & GOLD/SILVER PLATED NICKLE. height 18cm depth 9cm

Price WH €96 RRP €240