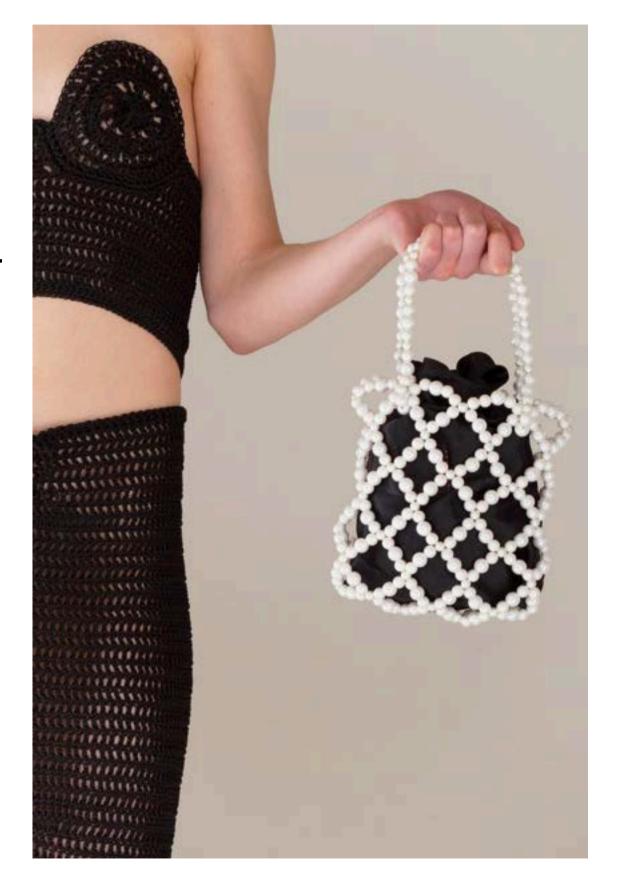

### BUCKET OF PEARLS - RASPBERRIES |

005D.BR.R

METALLIC THREAD/SYNTHETIC
PEARLS/SYNTHETIC PEARL HANDLE / COTTON
BATIK LINING.

height 30cm diameter 16cm

Price WH €75/\$85 RRP €180/ \$190

**BUCKET PEARLS CANDIES** | 021.BC.BPR
METALLIC THREAD/RESIN BEADING /NYLON THREAD/COTTON BATIK LINING.

height 30cm diameter 16cm

Price: WH €75/\$85 RRP €180/ \$190