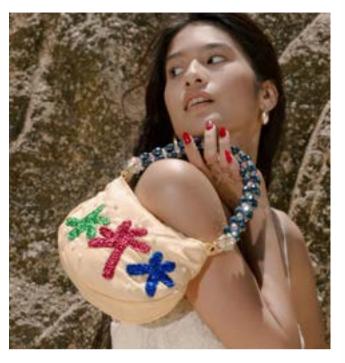

Price WH €60 RRP €130





### KOH-I-NOOR









### TWINKLE-TWINKLE - BLACK | 37. TTB. BL

SATIN 100% POLYESTER FABRIC/ACRLIC COLOUR RESIN BEAD & GOLD/SILVER PLATED NICKLE. height 18cm depth 9cm

Price WH €96 RRP €240

### TWINKLE-TWINKLE - BLUSH |37. TTB. BL

SATIN 100% POLYESTER FABRIC/ACRLIC COLOUR RESIN BEAD & PEARLS/SILVER PLATED NICKLE. height 18cm depth 9cm

Price WH €96 RRP €240

## TWINKLE-TWINKLE - LAPIS |37. TTB. LA

SATIN 100% POLYESTER FABRIC/ACRYLIC COLOUR RESIN BEAD & GOLD/SILVER PLATED NICKLE. height 18cm depth 9cm

Price WH €96 RRP €240



### SWEET MAGIC







#### SENSASI - BONE |

R22-SUL-DU-BON

SATIN 100% POLYESTER
FABRIC/ SYNTHETIC
/PEARLS BEADS
height 25cm diameter 16cm

Price WHS €98 RRP €240

### SWEET MAGIC



WIZARD OF LOVE - FRINGING REEF | R22-WOL-SH-FRE



POLYESTER FABRIC/ACRYLIC COLOUR RESIN BEAD & GOLD/SILVER PLATED NICKLE. width 22cm height 17cm

Price WH €98 RP €240



WIZARD OF LOVE -BLACK |R22-WOL-SH-BLK



POLYESTER FABRIC/ACRYLIC COLOUR RESIN BEAD & GOLD/SILVER PLATED NICKLE. width 22cm height 17cm
Price WH €98 RRP €240









Satin - Embellished beaded shoulder bag - Lining: 100% satin. width 19cm height 29cm

Price WH €120 RRP €300





### KINGDOM





SUNNY SIDE UP - EGG

|6Q.SSUSB.EGG

SATIN - EMBELLISHED BEADED SHOULDER

BAG - LINING: 100% SATIN.

width 19cm height 29cm

Price

WH €120

RRP €300



DARK SIDE OF THE MOON - HAZY 60.DSMSB.HAZ

SATIN - EMBELLISHED BEADED SHOULDER BAG - LINING: 100% SATIN. width 19cm height 29cm Price WH €120 RRP €300





#### SUNNY SIDE UP - MINI EGG |

R25-CL-SUNNY SIDE-MINI
SATIN - EMBELLIS