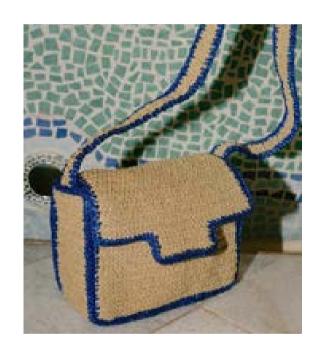

ATIN LINING

width 30cm height 20cm depth 10cm

Price WH €100 RRP €250









ROUCHE - SKY |

R25-CL-ROUCHE-SKY
PLASTIC BEADS HAND BAG WITH SATIN
LINING

width 17cm height 21cm depth 8cm

Price WH €100 RRP €250



R25-CL-ROUCHE-STA
PLASTIC BEADS WITH CHROCHETED
SATIN LINING

width 17cm height 21cm depth 8cm

Price WH €100 RRP €250





## SURYO







003.LGB.GR

METALLIC THREAD/COTTON BATIK LINING/INSIDE POCKET WITH METAL ZIPPER. width 28cm depth 24cm

Price WH €75 RRP €180



BUCKET BENJAMINS | 005C.BB.G

METALLIC THREAD/GLASS BEADS /SYNTHETIC PEARL HANDLE/ COTTON BATIK LINING. height 30cm diameter 16cm

Price WH €75 RRP €180



BUCKET - MARINA | 005C.BB.MAR

METALLIC THREAD/GLASS BEADS /SYNTHETIC PEARL HANDLE/ COTTON BATIK LINING. height 30cm diameter 16cm

Price WH €75 RRP €180







### MIMPI - LAPIS CREME | R22-MIM-SH-LCR

METALLIC THREAD/NYLON THREAD/COTTON BATIK LINING/INSIDE POCKET WITH METAL ZIPPER.

width 28cm depth 24cm

Price

WH €90

RRP €225





#### **BUCKET OF GOLD**

006.BG.G

METALLIC THREAD/COTTON BATIK LINING. height 30cm diameter 16cm

Price

WH €65

RRP €160



## **BUCKET OF PEARLS - GOLD** | 005B.BP.G

METALLIC THREAD/COTTON BATIK LINING/INSIDE POCKET WITH METAL ZIPPER.

height 30cm diameter 16cm

Price

WH €65

RRP €160



## **BUCKET OF PEARLS - SILVER** | 005B.BP.S

METALLIC THREAD/COTTON BATIK LINING/INSIDE POCKET WITH METAL ZIPPER.

height 30cm diameter 16cm

Price

WH €65

RRP €160







#### FROU FROU - STARDUST |

R25-CL- FROU FROU - STA
NYLON CHROCETHED HANDBAG WITH
COTTON LINING

width 29cm height 14cm handle length 32cm

Price WH €60