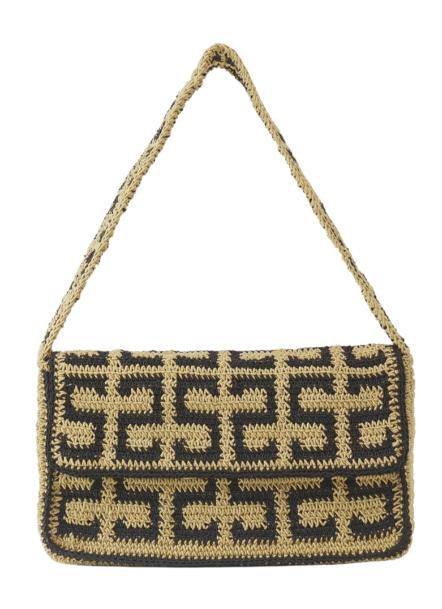

Every Suryo bag is hand-crocheted using colourful metallic threads and sparkle in their own way. Imagined in Amsterdam, they're traditionally crafted by female Javanese artisans to not only highlight their unique talent, but to promote their craft, culture, and heritage. We incorporate traditional techniques like batik, crochet, and beading into our designs. Each bag takes approximately 17 hours to make by hand, making each unique to the next.

The bags, which take 17 hours to make by hand, incorporate elements of weaving and crochet, carrying a long legacy of craftsmanship. The women who make them were taught these skills by their mothers, who were taught by their mothers.