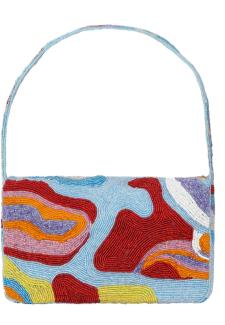

Every Suryo bag is hand-crocheted using colourful metallic threads and sparkle in their own way. Imagined in Amsterdam, they're traditionally crafted by female Javanese artisans to not only highlight their unique talent, but to promote their craft, culture, and heritage. We incorporate traditional techniques like batik, crochet, and beading into our designs. Each bag takes approximately 17 hours to make by hand, making each unique to the next.