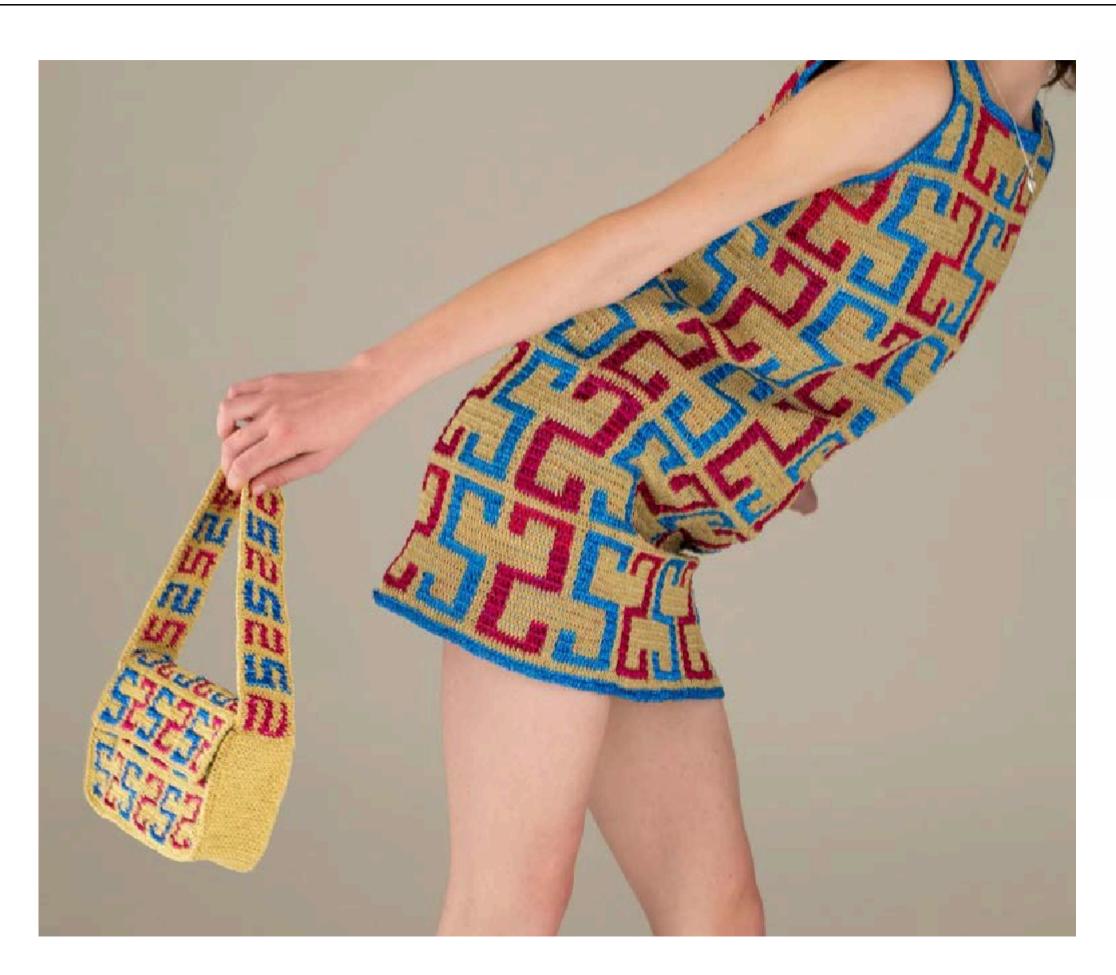

Every Suryo bag is hand-crocheted using colourful metallic threads and sparkle in their own way. Imagined in Amsterdam, they're traditionally crafted by female Javanese artisans to not only highlight their unique talent, but to promote their craft, culture, and heritage. We incorporate traditional techniques like batik, crochet, and beading into our designs. Each bag takes approximately 17 hours to make by hand, making each unique to the next.

The bags, which take 17 hours to make by hand, incorporate elements of weaving and crochet, carrying a long legacy of craftsmanship. The women who make them were taught these skills by their mothers, who were taught by their mothers.