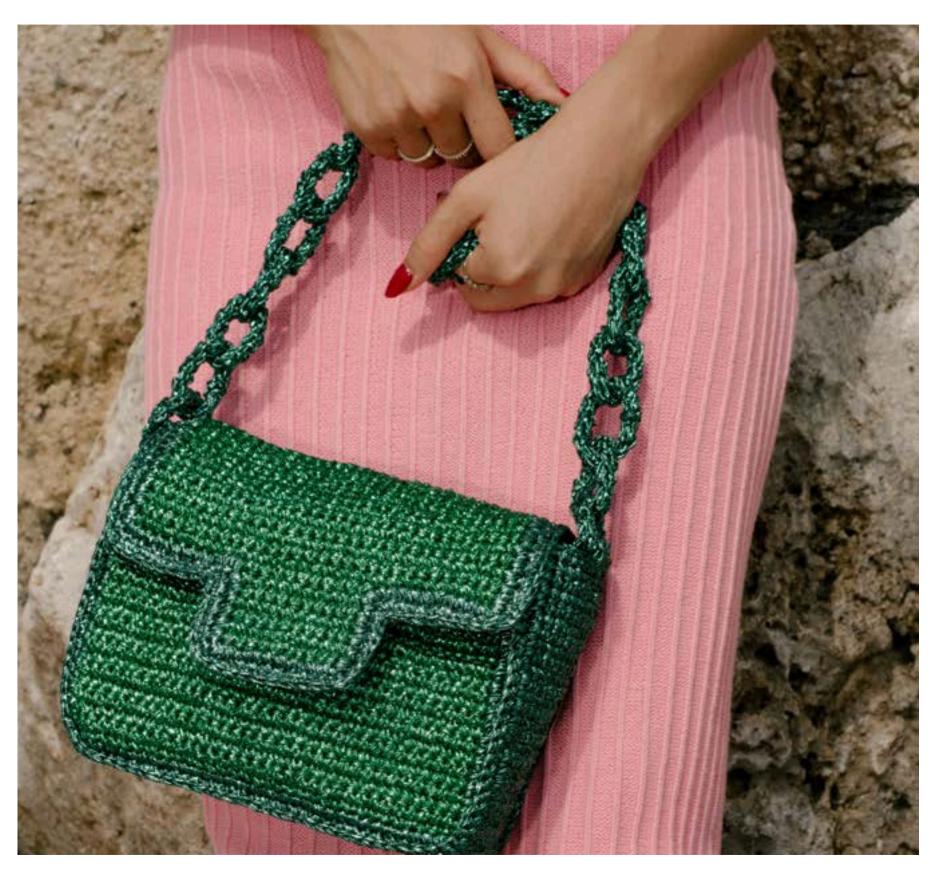

### SAINT BOX BAG -PEACH |

R25-CL-SAINT BOX BAG - PEACH
SATIN BOX BAG WITH PLASTIC BEADED HANDLE

width 17cm height 18 cm short handle 36cm l ong strap 90cm

Price WH €100 RRP €250