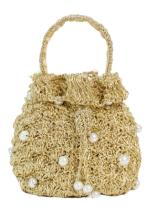

### BUCKET OF PEARLS - RASPBERRIES |

005D.BR.R

METALLIC THREAD/SYNTHETIC
PEARLS/SYNTHETIC PEARL HANDLE / COTTON
BATIK LINING.

height 30cm diameter 16cm

Price WH €75/\$85 RRP €180/ \$190

**BUCKET PEARLS CANDIES** | 021.BC.BPR
METALLIC THREAD/RESIN BEADING /NYLON THREAD/COTTON BATIK LINING.