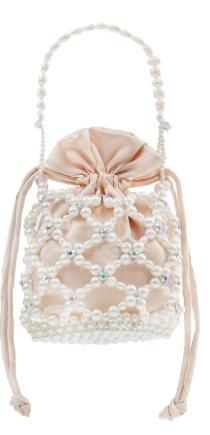

#### SENSASI - BONE |

R22-SUL-DU-BON

SATIN 100% POLYESTER
FABRIC/ SYNTHETIC
/PEARLS BEADS
height 25cm diameter 16cm

Price WHS €98 RRP €240