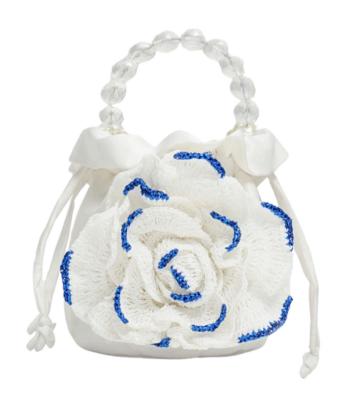

#### GARDEN ROSE - ROSA |

R25-CL-GARDEN ROSE-ROS
SATIN HANDBAG WITH PLASTIC BEADED
HANDLE

width 25cm height 18cm short handle 35cm long strap 90cm

Price WH €90 RRP €225

#### GARDEN ROSE - STARDUST |

R25-CL-GARDEN ROSE-STA SATIN HANDBAG WITH PLASTIC BEADED HANDLE

width 25cm height 18cm short handle 35cm long strap 90cm

Price WH €90 RRP €225