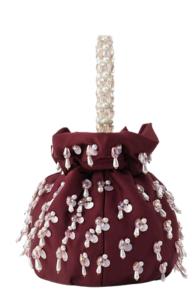

### BUCKET OF PEARLS - RASPBERRIES |

005D.BR.R

METALLIC THREAD/SYNTHETIC
PEARLS/SYNTHETIC PEARL HANDLE / COTTON
BATIK LINING.

height 30cm diameter 16cm

Price WH €75/\$85 RRP €180/ \$190

**BUCKET PEARLS CANDIES** | 021.BC.BPR
METALLIC THREAD/RESIN BEADING /NYLON THREAD/COTTON BATIK LINING.