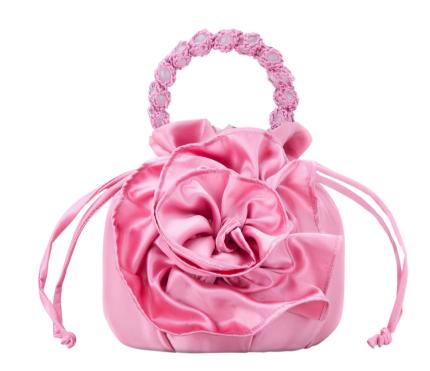

#### GARDEN ROSE - ROSA |

R25-CL-GARDEN ROSE-ROS
SATIN HANDBAG WITH PLASTIC BEADED
HANDLE

width 25cm height 18cm short handle 35cm long strap 90cm

Price WH €90 RRP €225

#### GARDEN ROSE - STARDUST |

R25-CL-GARDEN ROSE-STA SATIN HANDBAG WITH PLASTIC BEADED HANDLE

width 25cm height 18cm short handle 35cm long strap 90cm

Price WH €90 RRP €225