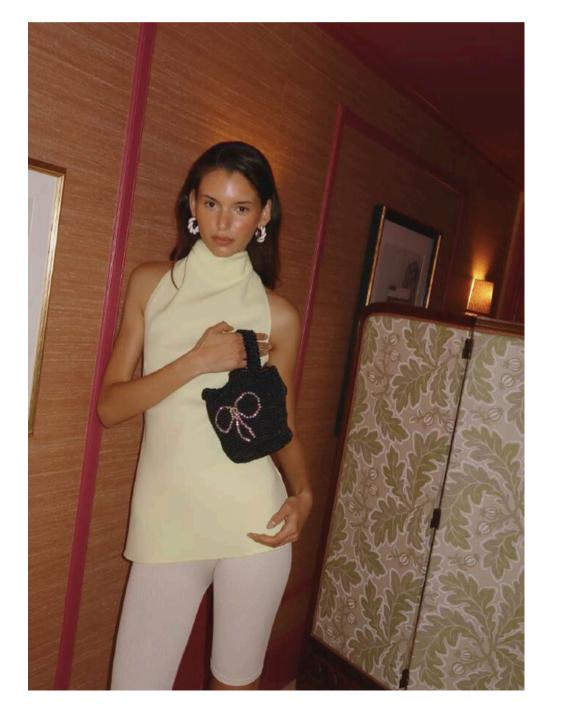

#### **CHAPEL BUCKET - BLACK |**

R25-CL-CHAPEL-BLA
SATIN CROCHETED HANDBAG WITH
PLASTIC BEADS ACCESSORIES AND
EMBELLISHMENTS.
height 25cm diameter 16cm

Price WH €75 RRP €185

WH €75 RRP €185