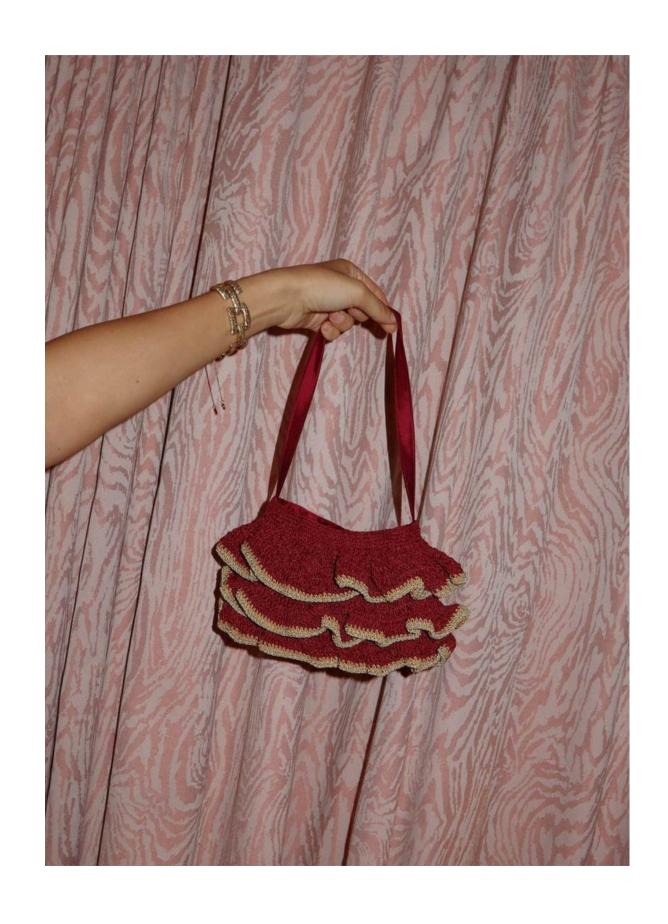

### SWEET MAGIC

WIZARD OF LOVE - FRINGING REEF | R22-WOL-SH-FRE

POLYESTER FABRIC/ACRYLIC COLOUR RESIN BEAD & GOLD/SILVER PLATED NICKLE. width 22cm height 17cm

Price WH €98 RP €240

WIZARD OF LOVE -BLACK |R22-WOL-SH-BLK

POLYESTER FABRIC/ACRYLIC COLOUR RESIN BEAD & GOLD/SILVER PLATED NICKLE. width 22cm height 17cm
Price WH €98 RRP €240

Satin - Embellished beaded shoulder bag - Lining: 100% satin. width 19cm height 29cm