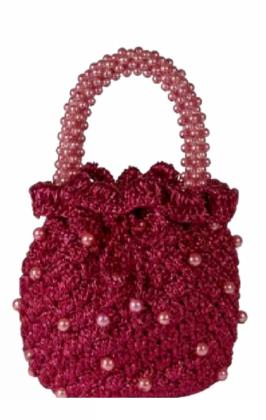

### BUCKET OF PEARLS - RASPBERRIES |

005D.BR.R

METALLIC THREAD/SYNTHETIC
PEARLS/SYNTHETIC PEARL HANDLE / COTTON
BATIK LINING.

height 30cm diameter 16cm

Price WH €75/\$85 RRP €180/ \$190

**BUCKET PEARLS CANDIES** | 021.BC.BPR
METALLIC THREAD/RESIN BEADING /NYLON THREAD/COTTON BATIK LINING.