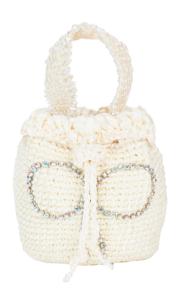

### SWEET MAGIC

**SULA - BONE |** R22-SUL-DU-COR Price WH €60 RRP €130

**SULA - BLACK |** R22-SUL-DU-COR Price WH €60 RRP €130

**SULA - BLUSH** | R22-SUL-DU-COR Price WH €60 RRP €130

### SWEET MAGIC

#### SENSASI - BONE |

R22-SUL-DU-BON

SATIN 100% POLYESTER
FABRIC/ SYNTHETIC
/PEARLS BEADS
height 25cm diameter 16cm

Price WHS €98 RRP €240