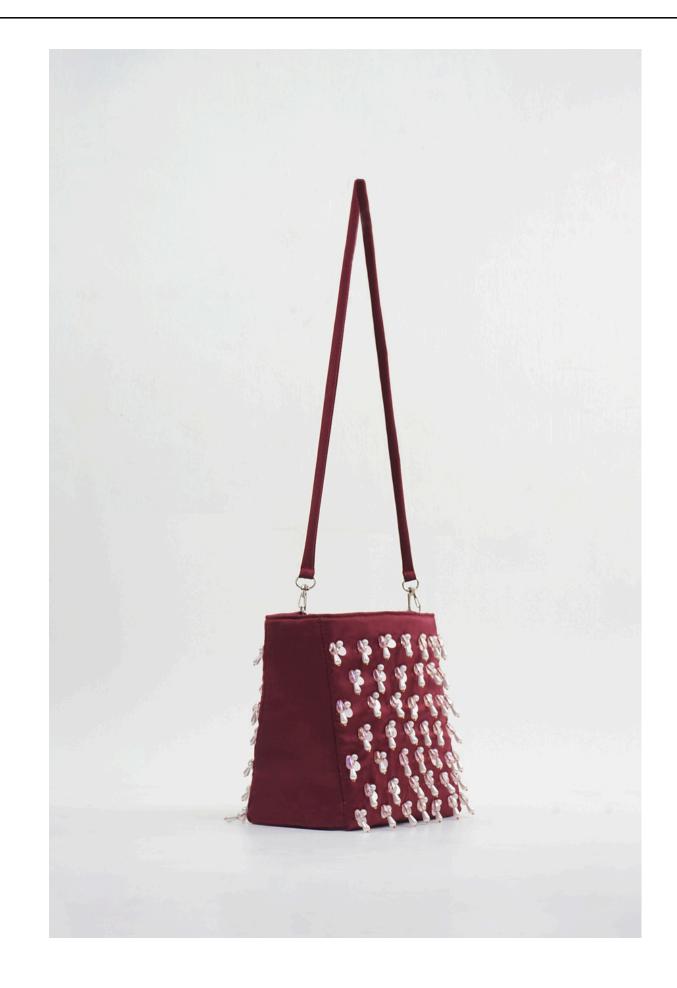

### TWINKLE-TWINKLE - BLUSH |37. TTB. BL

SATIN 100% POLYESTER FABRIC/ACRLIC COLOUR RESIN BEAD & PEARLS/SILVER PLATED NICKLE. height 18cm depth 9cm

Price WH €96 RRP €240