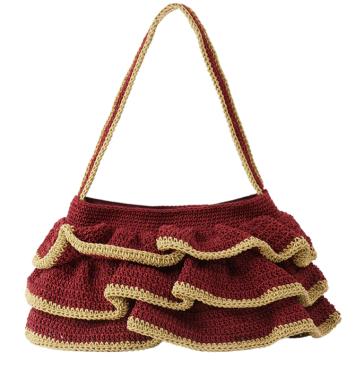

### SWEET MAGIC

WIZARD OF LOVE - FRINGING REEF | R22-WOL-SH-FRE

POLYESTER FABRIC/ACRYLIC COLOUR RESIN BEAD & GOLD/SILVER PLATED NICKLE. width 22cm height 17cm

Price WH €98 RP €240

WIZARD OF LOVE -BLACK |R22-WOL-SH-BLK

POLYESTER FABRIC/ACRYLIC COLOUR RESIN BEAD & GOLD/SILVER PLATED NICKLE. width 22cm height 17cm
Price WH €98 RRP €240

Satin - Embellished beaded shoulder bag - Lining: 100% satin. width 19cm height 29cm