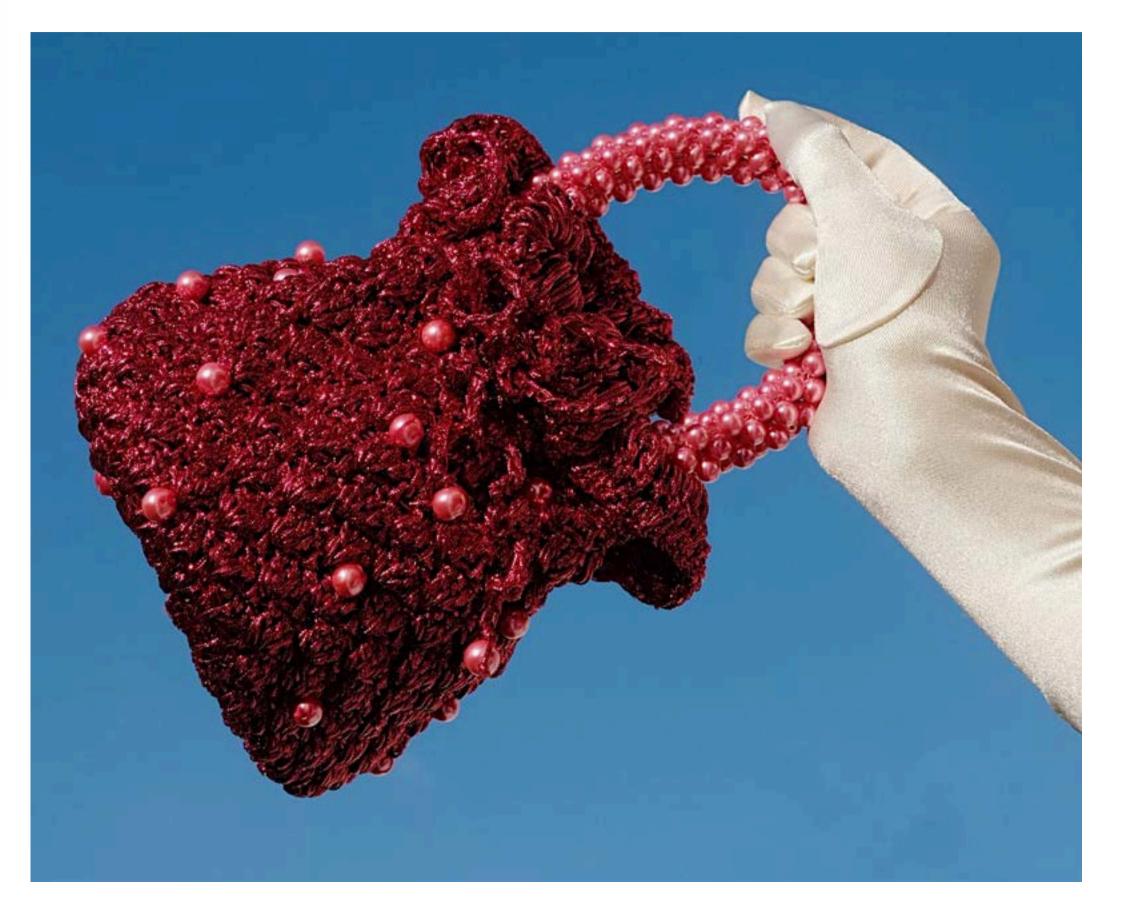

### BUCKET OF PEARLS - RASPBERRIES |

005D.BR.R

METALLIC THREAD/SYNTHETIC
PEARLS/SYNTHETIC PEARL HANDLE / COTTON
BATIK LINING.

height 30cm diameter 16cm

Price WH €75/\$85 RRP €180/ \$190

**BUCKET PEARLS CANDIES** | 021.BC.BPR
METALLIC THREAD/RESIN BEADING /NYLON THREAD/COTTON BATIK LINING.

height 30cm diameter 16cm

Price: WH €75/\$85 RRP €180/ \$190