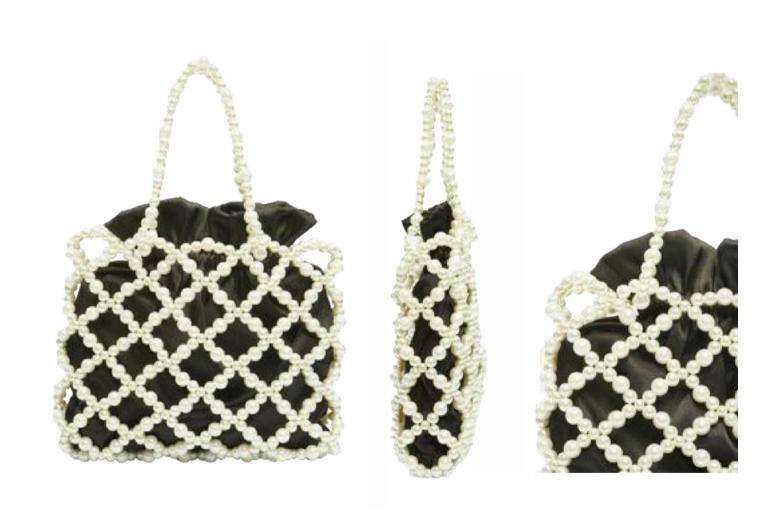

### BUCKET OF PEARLS - RASPBERRIES |

005D.BR.R

METALLIC THREAD/SYNTHETIC
PEARLS/SYNTHETIC PEARL HANDLE / COTTON
BATIK LINING.

height 30cm diameter 16cm

Price WH €75/\$85 RRP €180/ \$190

**BUCKET PEARLS CANDIES** | 021.BC.BPR
METALLIC THREAD/RESIN BEADING /NYLON THREAD/COTTON BATIK LINING.

height 30cm diameter 16cm

Price: WH €75/\$85 RRP €180/ \$190