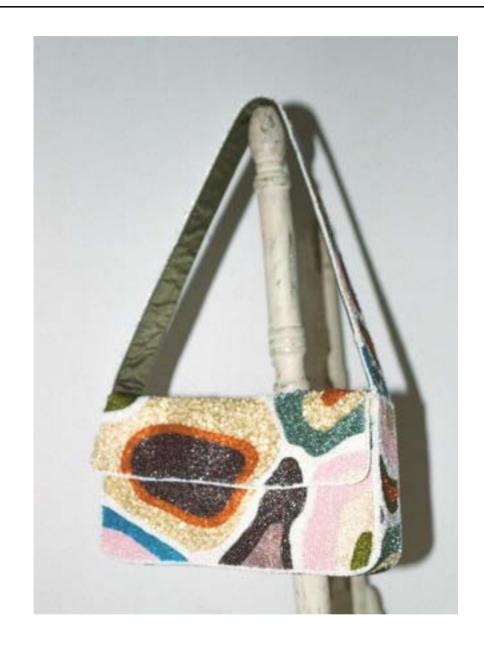

#### GARDEN ROSE - ROSA |

R25-CL-GARDEN ROSE-ROS
SATIN HANDBAG WITH PLASTIC BEADED
HANDLE

width 25cm height 18cm short handle 35cm long strap 90cm

Price WH €90 RRP €225

#### GARDEN ROSE - STARDUST |

R25-CL-GARDEN ROSE-STA SATIN HANDBAG WITH PLASTIC BEADED HANDLE

width 25cm height 18cm short handle 35cm long strap 90cm

Price WH €90 RRP €225