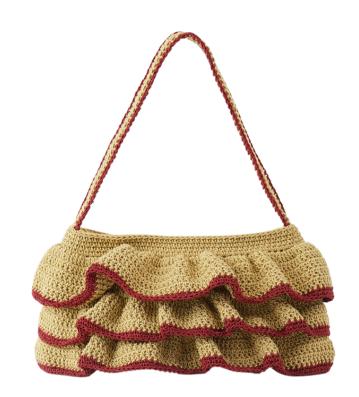

### SWEET MAGIC

WIZARD OF LOVE - FRINGING REEF | R22-WOL-SH-FRE

POLYESTER FABRIC/ACRYLIC COLOUR RESIN BEAD & GOLD/SILVER PLATED NICKLE. width 22cm height 17cm

Price WH €98 RP €240

WIZARD OF LOVE -BLACK |R22-WOL-SH-BLK

POLYESTER FABRIC/ACRYLIC COLOUR RESIN BEAD & GOLD/SILVER PLATED NICKLE. width 22cm height 17cm
Price WH €98 RRP €240

Satin - Embellished beaded shoulder bag - Lining: 100% satin. width 19cm height 29cm