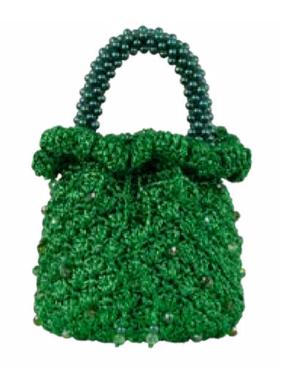

### BUCKET OF PEARLS - RASPBERRIES |

005D.BR.R

METALLIC THREAD/SYNTHETIC
PEARLS/SYNTHETIC PEARL HANDLE / COTTON
BATIK LINING.

height 30cm diameter 16cm

Price WH €75/\$85 RRP €180/ \$190

**BUCKET PEARLS CANDIES** | 021.BC.BPR
METALLIC THREAD/RESIN BEADING /NYLON THREAD/COTTON BATIK LINING.

height 30cm diameter 16cm

Price: WH €75/\$85 RRP €180/ \$190