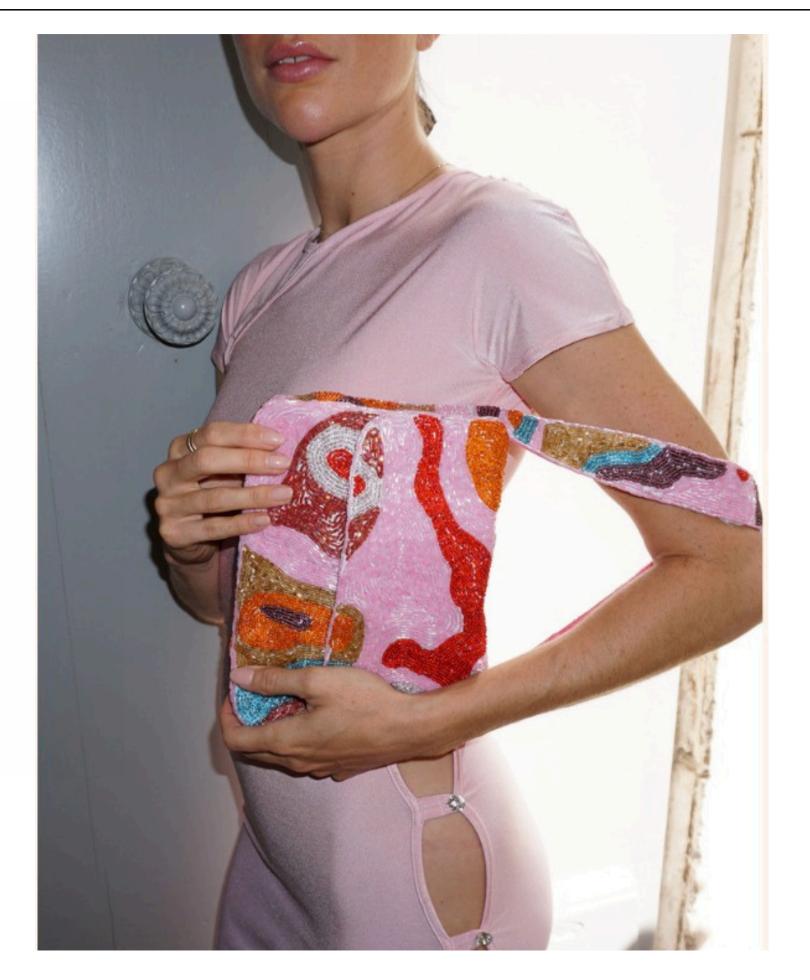

Every Suryo bag is hand-crocheted using colourful metallic threads and sparkle in their own way. Imagined in Amsterdam, they're traditionally crafted by female Javanese artisans to not only highlight their unique talent, but to promote their craft, culture, and heritage. We incorporate traditional techniques like batik, crochet, and beading into our designs. Each bag takes approximately 17 hours to make by hand, making each unique to the next.

The bags, which take 17 hours to make by hand, incorporate elements of weaving and crochet, carrying a long legacy of craftsmanship. The women who make them were taught these skills by their mothers, who were taught by their mothers.