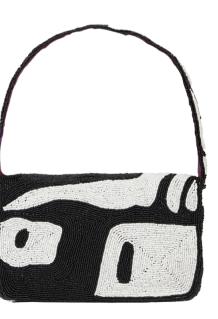

#### GARDEN ROSE - ROSA |

R25-CL-GARDEN ROSE-ROS
SATIN HANDBAG WITH PLASTIC BEADED
HANDLE

width 25cm height 18cm short handle 35cm long strap 90cm

Price WH €90 RRP €225

#### GARDEN ROSE - STARDUST |

R25-CL-GARDEN ROSE-STA SATIN HANDBAG WITH PLASTIC BEADED HANDLE

width 25cm height 18cm short handle 35cm long strap 90cm

Price WH €90 RRP €225