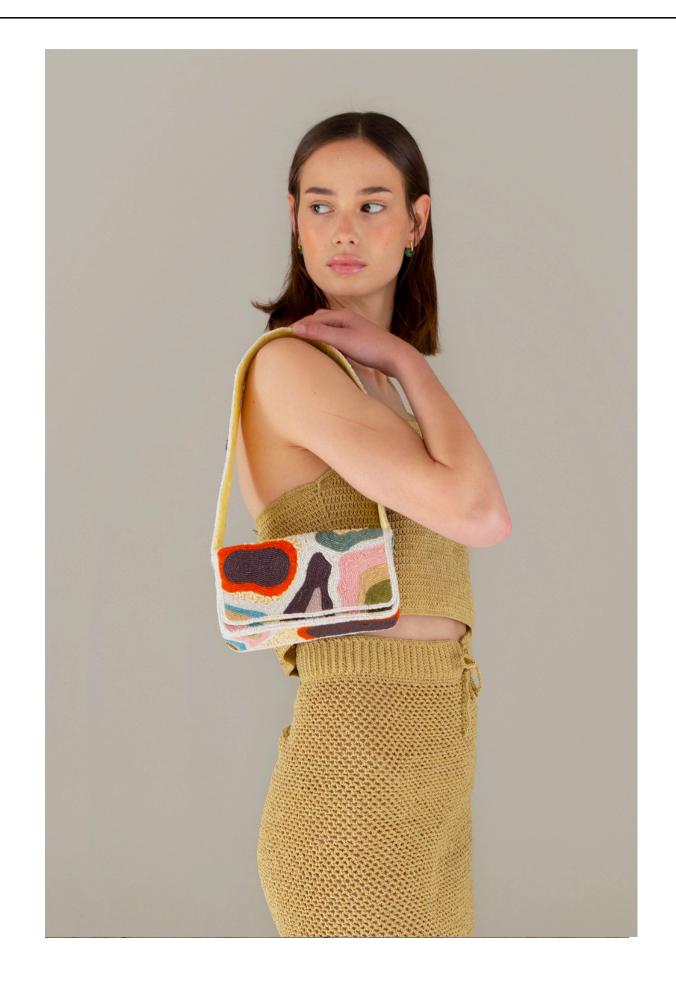

€240

### SWEET MAGIC



WIZARD OF LOVE - FRINGING REEF | R22-WOL-SH-FRE



POLYESTER FABRIC/ACRYLIC COLOUR RESIN BEAD & GOLD/SILVER PLATED NICKLE. width 22cm height 17cm

Price WH €98 RP €240



WIZARD OF LOVE -BLACK |R22-WOL-SH-BLK



POLYESTER FABRIC/ACRYLIC COLOUR RESIN BEAD & GOLD/SILVER PLATED NICKLE. width 22cm height 17cm
Price WH €98 RRP €240









Satin - Embellished beaded shoulder bag - Lining: 100% satin. width 19cm height 29cm

Price WH €120 RRP €300





### KINGDOM





SUNNY SIDE UP - EGG

|6Q.SSUSB.EGG

SATIN - EMBELLISHED BEADED SHOULDER

BAG - LINING: 100% SATIN.

width 19cm height 29cm

Price

WH €120

RRP €300



DARK SIDE OF THE MOON - HAZY 60.DSMSB.HAZ

SATIN - EMBELLISHED BEADED SHOULDER BAG - LINING: 100% SATIN. width 19cm height 29cm Price WH €120 RRP €300





#### SUNNY SIDE UP - MINI EGG |

R25-CL-SUNNY SIDE-MINI
SATIN - EMBELLISHED BEADED SHOULDER BAG LINING: 100% SATIN.

width 19cm height 29cm

Price WH €120 RRP €300











#### RIVERS RUN DEEP - SKY ZONE

R25-CL- RIVERS RUN DEEP CLUTCH-SKY
SATIN - EMBELLISHED BEADED SHOULDER BAG LINING: 100% SATIN.

width 19cm height 29cm

Price WH €120 RRP €300











# DARK SIDE OF THE MOON - SHADY |

R25-CL-DARK SIDE-SHAD

SATIN - EMBELLISHED BEADED SHOULDER BAG -

LINING: 100% SATIN.

width 19cm height 29cm

Price

WH €120 RRP €300











#### GARDEN ROSE - ROSA |

R25-CL-GARDEN ROSE-ROS
SATIN HANDBAG WITH PLASTIC BEADED
HANDLE

width 25cm height 18cm short handle 35cm long strap 90cm

Price WH €90 RRP €225



#### GARDEN ROSE - STARDUST |

R25-CL-GARDEN ROSE-STA SATIN HANDBAG WITH PLASTIC