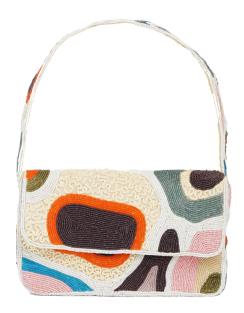

7cm

Price WH €98 RP €240



WIZARD OF LOVE -BLACK |R22-WOL-SH-BLK



POLYESTER FABRIC/ACRYLIC COLOUR RESIN BEAD & GOLD/SILVER PLATED NICKLE. width 22cm height 17cm
Price WH €98 RRP €240









Satin - Embellished beaded shoulder bag - Lining: 100% satin. width 19cm height 29cm

Price WH €120 RRP €300





### KINGDOM





SUNNY SIDE UP - EGG

|6Q.SSUSB.EGG

SATIN - EMBELLISHED BEADED SHOULDER

BAG - LINING: 100% SATIN.

width 19cm height 29cm

Price

WH €120

RRP €300



DARK SIDE OF THE MOON - HAZY 60.DSMSB.HAZ

SATIN - EMBELLISHED BEADED SHOULDER BAG - LINING: 100% SATIN. width 19cm height 29cm Price WH €120 RRP €300





#### SUNNY SIDE UP - MINI EGG |

R25-CL-SUNNY SIDE-MINI
SATIN - EMBELLISHED BEADED SHOULDER BAG LINING: 100% SATIN.

width 19cm height 29cm

Price WH €120 RRP €300











#### RIVERS RUN DEEP - SKY ZONE

R25-CL- RIVERS RUN DEEP CLUTCH-SKY
SATIN - EMBELLISHED BEADED SHOULDER BAG LINING: 100% SATIN.

width 19cm height 29cm

Price WH €120 RRP €300











# DARK SIDE OF THE MOON - SHADY |

R25-CL-DARK SIDE-SHAD

SATIN - EMBELLISHED BEADED SHOULDER BAG -

LINING: 100% SATIN.

width 19cm height 29cm

Price

WH €120 RRP €300











#### GARDEN ROSE - ROSA |

R25-CL-GARDEN ROSE-ROS
SATIN HANDBAG WITH PLASTIC BEADED
HANDLE

width 25cm height 18cm short handle 35cm long strap 90cm

Price WH €90 RRP €225



#### GARDEN ROSE - STARDUST |

R25-CL-GARDEN ROSE-STA SATIN HANDBAG WITH PLASTIC BEADED HANDLE

width 25cm height 18cm short handle 35cm long strap 90cm

Price WH €90 RRP €225





# SURYO

### BUCKET OF PEARLS - RASPBERRIES |

005D.BR.R

METALLIC