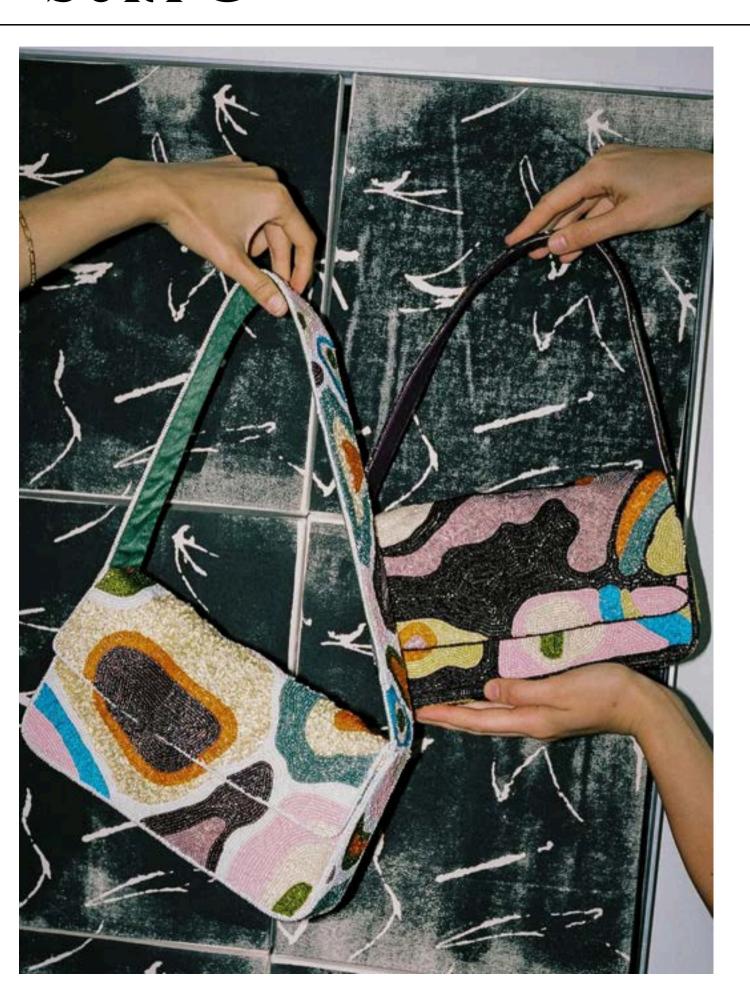

#### GARDEN ROSE - ROSA |

R25-CL-GARDEN ROSE-ROS
SATIN HANDBAG WITH PLASTIC BEADED
HANDLE

width 25cm height 18cm short handle 35cm long strap 90cm

Price WH €90 RRP €225

#### GARDEN ROSE - STARDUST |

R25-CL-GARDEN ROSE-STA SATIN HANDBAG WITH PLASTIC BEADED HANDLE

width 25cm height 18cm short handle 35cm long strap 90cm

Price WH €90 RRP €225