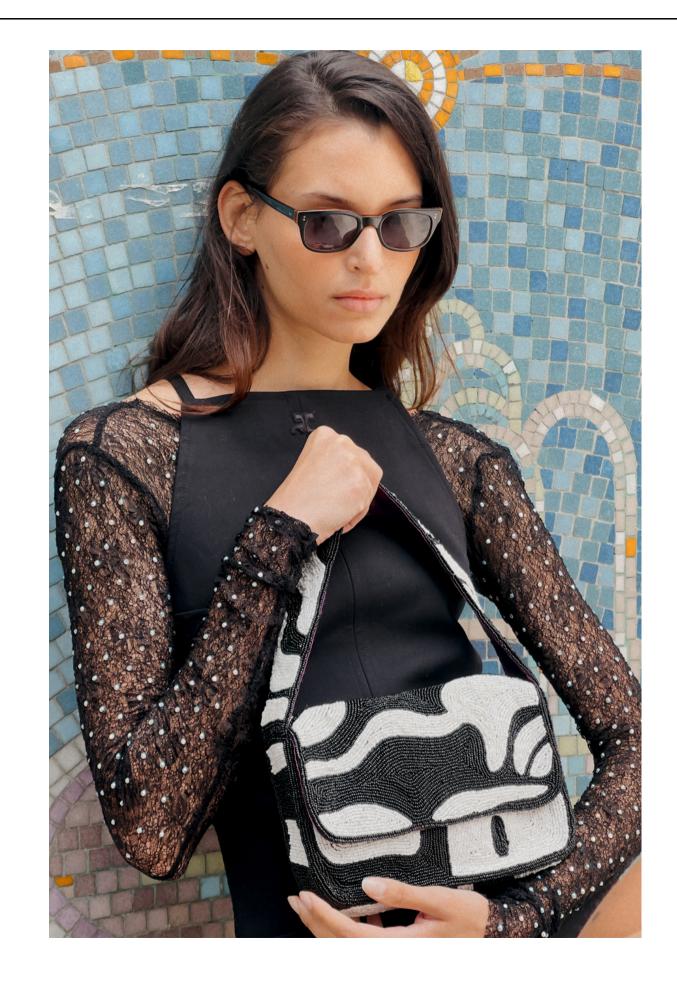

Every Suryo bag is hand-crocheted using colourful metallic threads and sparkle in their own way. Imagined in Amsterdam, they're traditionally crafted by female Javanese artisans to not only highlight their unique talent, but to promote their craft, culture, and heritage. We incorporate traditional techniques like batik, crochet, and beading into our designs. Each bag takes approximately 17 hours to make by hand, making each unique to the next.

Both unconventional and feminine, the bags and accessories act as an exclamation mark to every outfit. For those who seek something unique, they possess undeniable appeal.