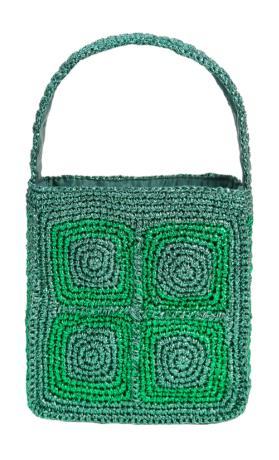

## SURYO

003.LGB.GR

METALLIC THREAD/COTTON BATIK LINING/INSIDE POCKET WITH METAL ZIPPER. width 28cm depth 24cm

Price WH €75 RRP €180

BUCKET BENJAMINS | 005C.BB.G

METALLIC THREAD/GLASS BEADS /SYNTHETIC PEARL HANDLE/ COTTON BATIK LINING. height 30cm diameter 16cm