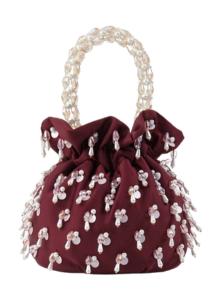

### BUCKET OF PEARLS - RASPBERRIES |

005D.BR.R

METALLIC THREAD/SYNTHETIC
PEARLS/SYNTHETIC PEARL HANDLE / COTTON
BATIK LINING.

height 30cm diameter 16cm

Price WH €75/\$85 RRP €180/ \$190

**BUCKET PEARLS CANDIES** | 021.BC.BPR
METALLIC THREAD/RESIN BEADING /NYLON THREAD/COTTON BATIK LINING.