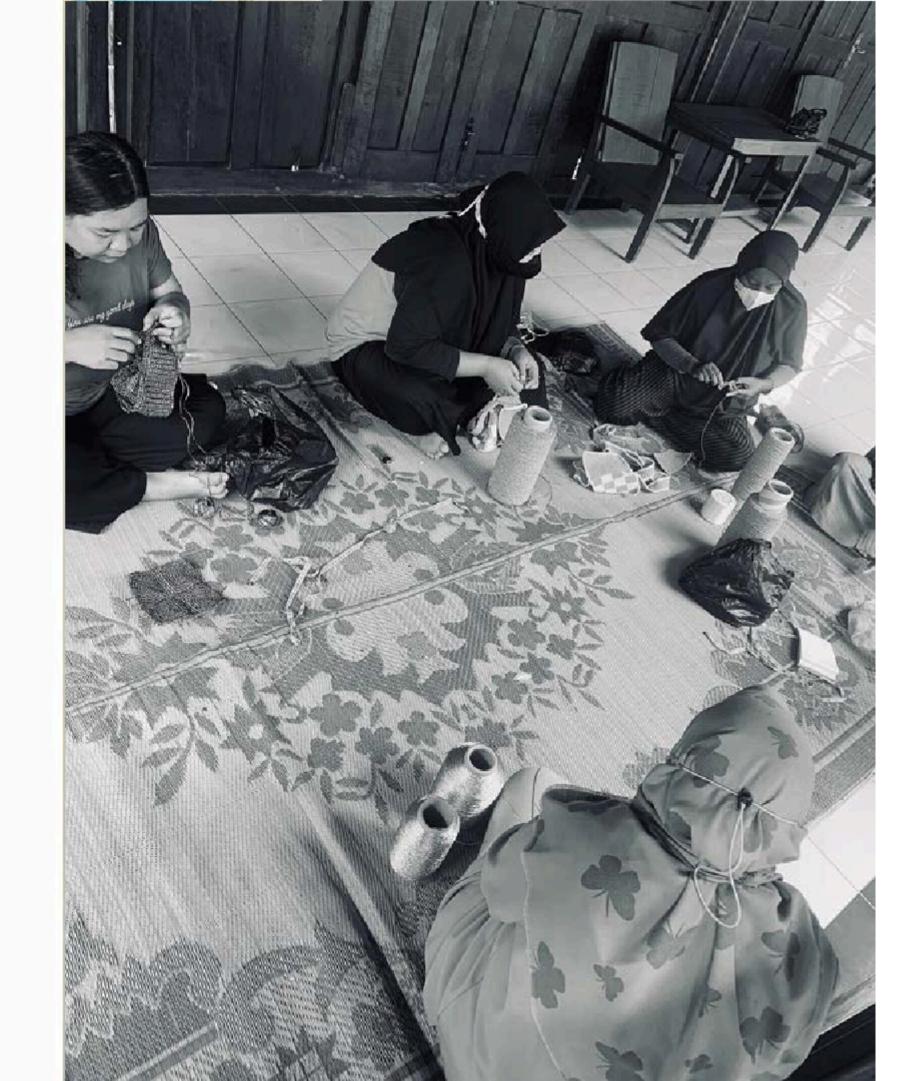

### THE SURYO FAMILY

Using traditional artisial elements from Java, Suryo creates fun and timeless designs for women, with a unique twist. We're proud to operate as a female-focussed business led by a strong community of craftswomen. By supporting the community, these women are able to gain financial independence within a society which traditionally is Male-driven in Indonesia.

Every Suryo bag is hand-crocheted using colourful metallic threads and sparkle in their own way. Imagined in Amsterdam, they're traditionally crafted by female Javanese artisans to not only highlight their unique talent, but to promote their craft, culture, and heritage. We incorporate traditional techniques like batik, crochet, and beading into our designs. Each bag takes approximately 17 hours to make by hand, making each unique to the next.

The bags, which take 17 hours to make by hand, incorporate elements of weaving and crochet, carrying a long legacy of craftsmanship. The women who make them were taught these skills by their mothers, who were taught by their mothers.