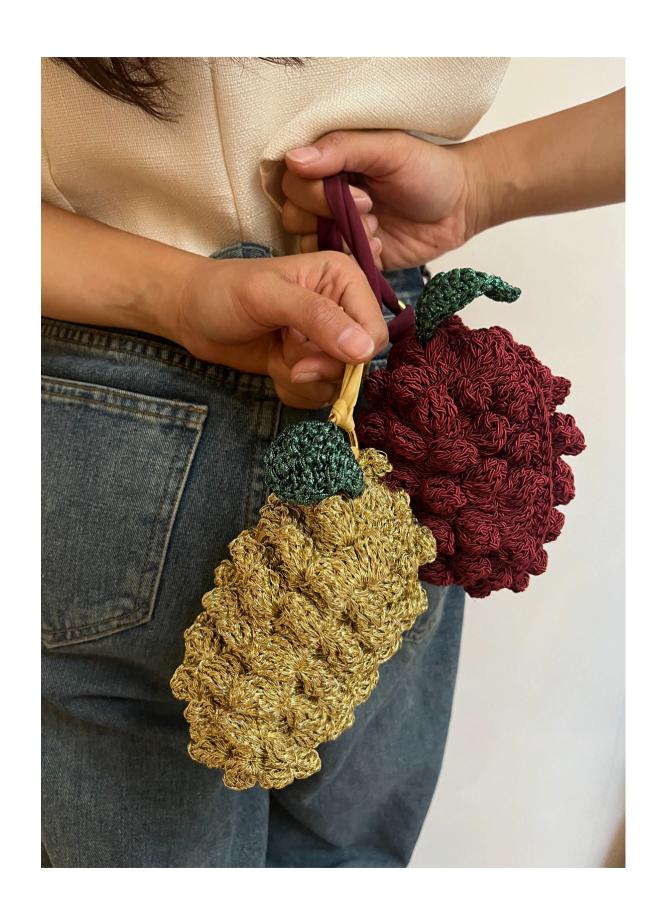

### BUCKET OF PEARLS - RASPBERRIES |

005D.BR.R

METALLIC THREAD/SYNTHETIC
PEARLS/SYNTHETIC PEARL HANDLE / COTTON
BATIK LINING.

height 30cm diameter 16cm

Price WH €75/\$85 RRP €180/ \$190

**BUCKET PEARLS CANDIES** | 021.BC.BPR
METALLIC THREAD/RESIN BEADING /NYLON THREAD/COTTON BATIK LINING.

height 30cm diameter 16cm

Price: WH €75/\$85 RRP €180/ \$190