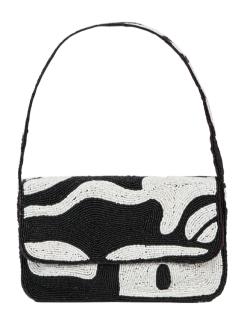

Every Suryo bag is hand-crocheted using colourful metallic threads and sparkle in their own way. Imagined in Amsterdam, they're traditionally crafted by female Javanese artisans to not only highlight their unique talent, but to promote their craft, culture, and heritage. We incorporate traditional techniques like batik, crochet, and beading into our designs. Each bag takes approximately 17 hours to make by hand, making each unique to the next.