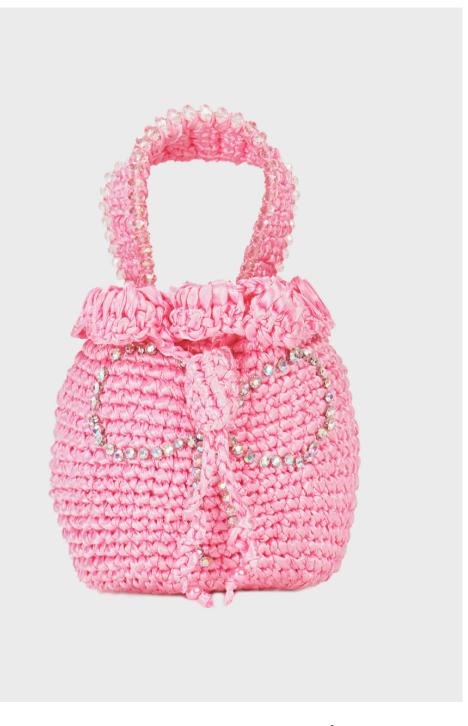

### SWEET MAGIC

**SULA - BONE |** R22-SUL-DU-COR Price WH €60 RRP €130

**SULA - BLACK |** R22-SUL-DU-COR Price WH €60 RRP €130

**SULA - BLUSH** | R22-SUL-DU-COR Price WH €60 RRP €130

### SWEET MAGIC

#### SENSASI - BONE |

R22-SUL-DU-BON

SATIN 100% POLYESTER
FABRIC/ SYNTHETIC
/PEARLS BEADS
height 25cm diameter 16cm

Price WHS €98 RRP €240