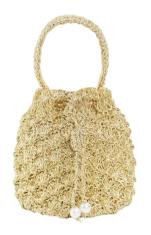

### BUCKET OF PEARLS - RASPBERRIES |

005D.BR.R

METALLIC THREAD/SYNTHETIC
PEARLS/SYNTHETIC PEARL HANDLE / COTTON
BATIK LINING.

height 30cm diameter 16cm

Price WH €75/\$85 RRP €180/ \$190

**BUCKET PEARLS CANDIES** | 021.BC.BPR
METALLIC THREAD/RESIN BEADING /NYLON THREAD/COTTON BATIK LINING.