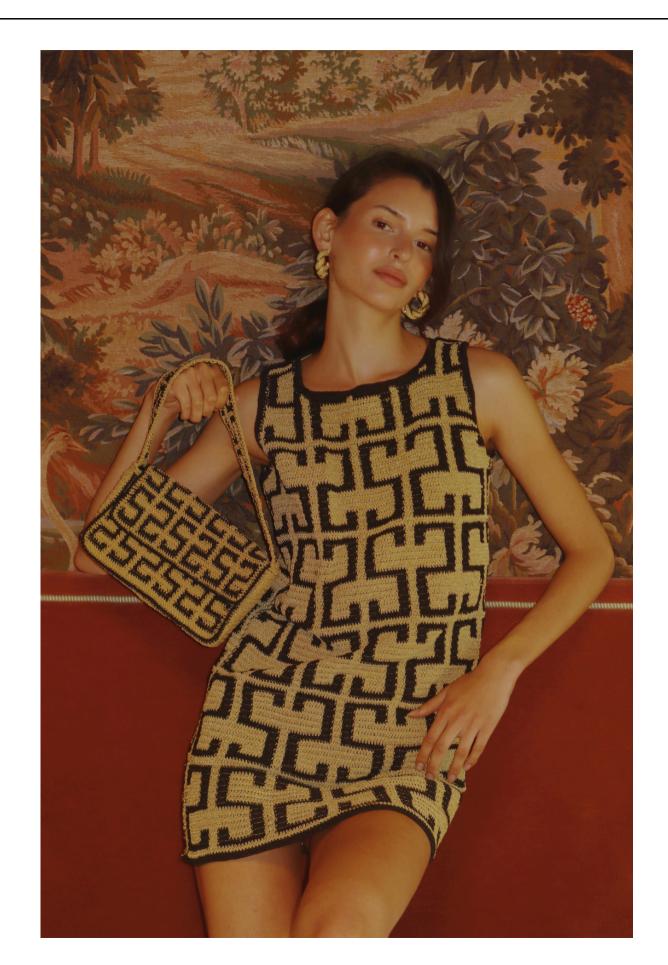

Every Suryo bag is hand-crocheted using colourful metallic threads and sparkle in their own way. Imagined in Amsterdam, they're traditionally crafted by female Javanese artisans to not only highlight their unique talent, but to promote their craft, culture, and heritage. We incorporate traditional techniques like batik, crochet, and beading into our designs. Each bag takes approximately 17 hours to make by hand, making each unique to the next.

The bags, which take 17 hours to make by hand, incorporate elements of weaving and crochet, carrying a long legacy of craftsmanship. The women who make them were taught these skills by their mothers, who were taught by their mothers.

Both unconventional and feminine, the bags and accessories act as an exclamation mark to every outfit. For those who seek something unique, they possess undeniable appeal.