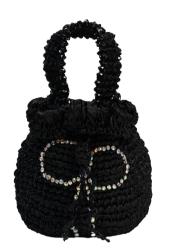

### SWEET MAGIC

**SULA - BONE |** R22-SUL-DU-COR Price WH €60 RRP €130

**SULA - BLACK |** R22-SUL-DU-COR Price WH €60 RRP €130

**SULA - BLUSH** | R22-SUL-DU-COR Price WH €60 RRP €130

### SWEET MAGIC

#### SENSASI - BONE |

R22-SUL-DU-BON

SATIN 100% POLYESTER
FABRIC/ SYNTHETIC
/PEARLS BEADS
height 25cm diameter 16cm

Price WHS €98 RRP €240