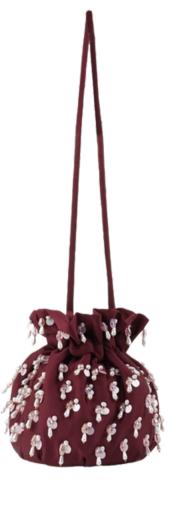

### BUCKET OF PEARLS - RASPBERRIES |

005D.BR.R

METALLIC THREAD/SYNTHETIC
PEARLS/SYNTHETIC PEARL HANDLE / COTTON
BATIK LINING.

height 30cm diameter 16cm

Price WH €75/\$85 RRP €180/ \$190

**BUCKET PEARLS CANDIES** | 021.BC.BPR
METALLIC THREAD/RESIN BEADING /NYLON THREAD/COTTON BATIK LINING.