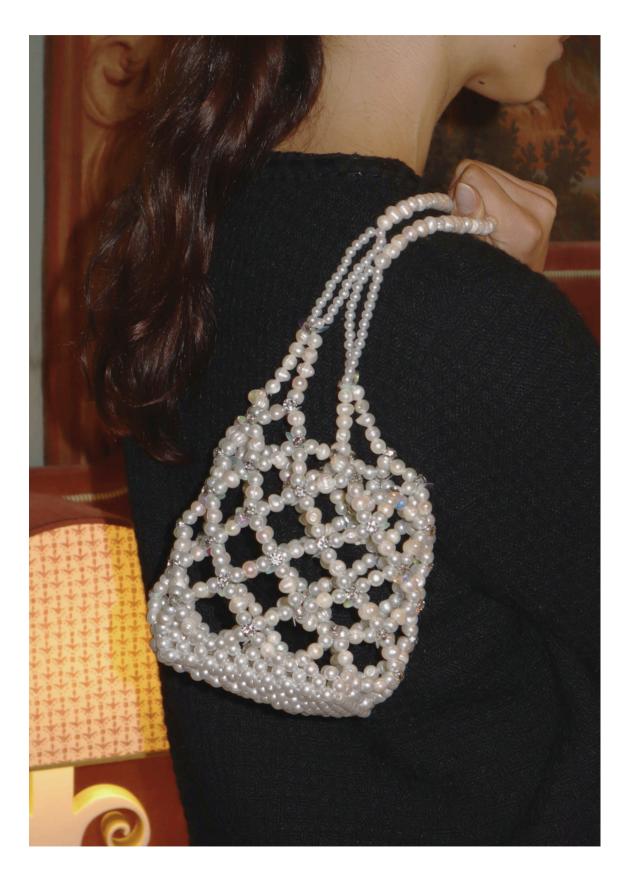

#### SENSASI - BONE |

R22-SUL-DU-BON

SATIN 100% POLYESTER
FABRIC/ SYNTHETIC
/PEARLS BEADS
height 25cm diameter 16cm

Price WHS €98 RRP €240