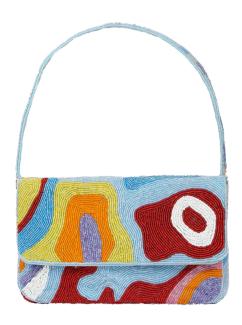

#### RIVERS RUN DEEP - SKY ZONE

R25-CL- RIVERS RUN DEEP CLUTCH-SKY
SATIN - EMBELLISHED BEADED SHOULDER BAG LINING: 100% SATIN.

width 19cm height 29cm

Price WH €120 RRP €300

# DARK SIDE OF THE MOON - SHADY |

R25-CL-DARK SIDE-SHAD

SATIN - EMBELLISHED BEADED SHOULDER BAG -

LINING: 100% SATIN.

width 19cm height 29cm

Price

WH €120 RRP €300