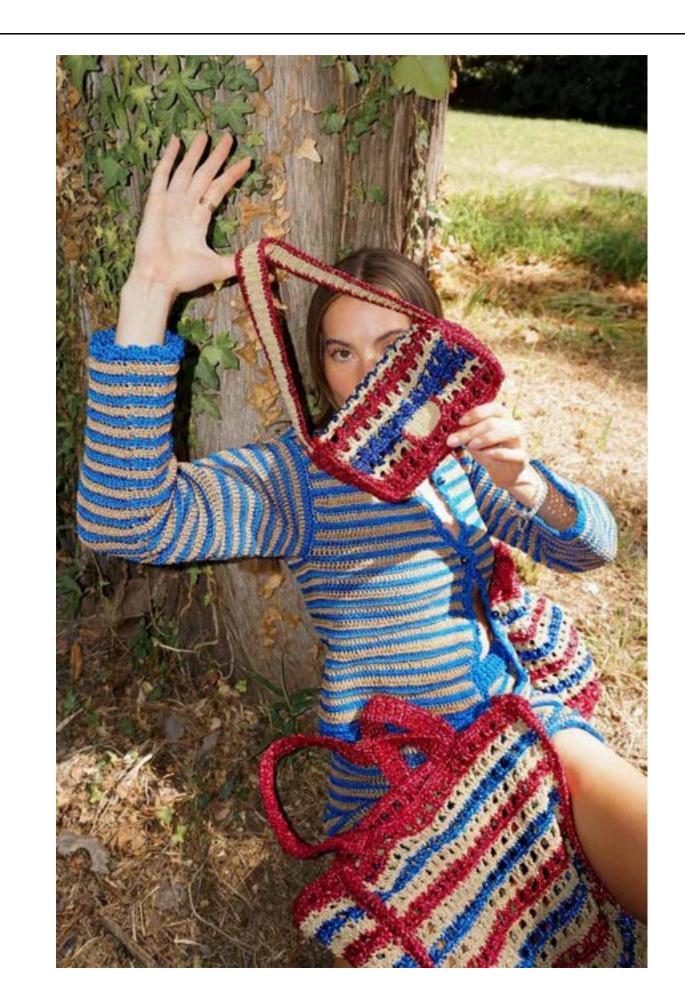

Every Suryo bag is hand-crocheted using colourful metallic threads and sparkle in their own way. Imagined in Amsterdam, they're traditionally crafted by female Javanese artisans to not only highlight their unique talent, but to promote their craft, culture, and heritage. We incorporate traditional techniques like batik, crochet, and beading into our designs. Each bag takes approximately 17 hours to make by hand, making each unique to the next.

The bags, which take 17 hours to make by hand, incorporate elements of weaving and crochet, carrying a long legacy of craftsmanship. The women who make them were taught these skills by their mothers, who were taught by their mothers.