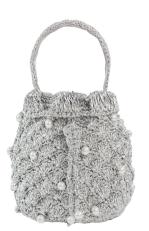

### BUCKET OF PEARLS - RASPBERRIES |

005D.BR.R

METALLIC THREAD/SYNTHETIC
PEARLS/SYNTHETIC PEARL HANDLE / COTTON
BATIK LINING.

height 30cm diameter 16cm

Price WH €75/\$85 RRP €180/ \$190

**BUCKET PEARLS CANDIES** | 021.BC.BPR
METALLIC THREAD/RESIN BEADING /NYLON THREAD/COTTON BATIK LINING.