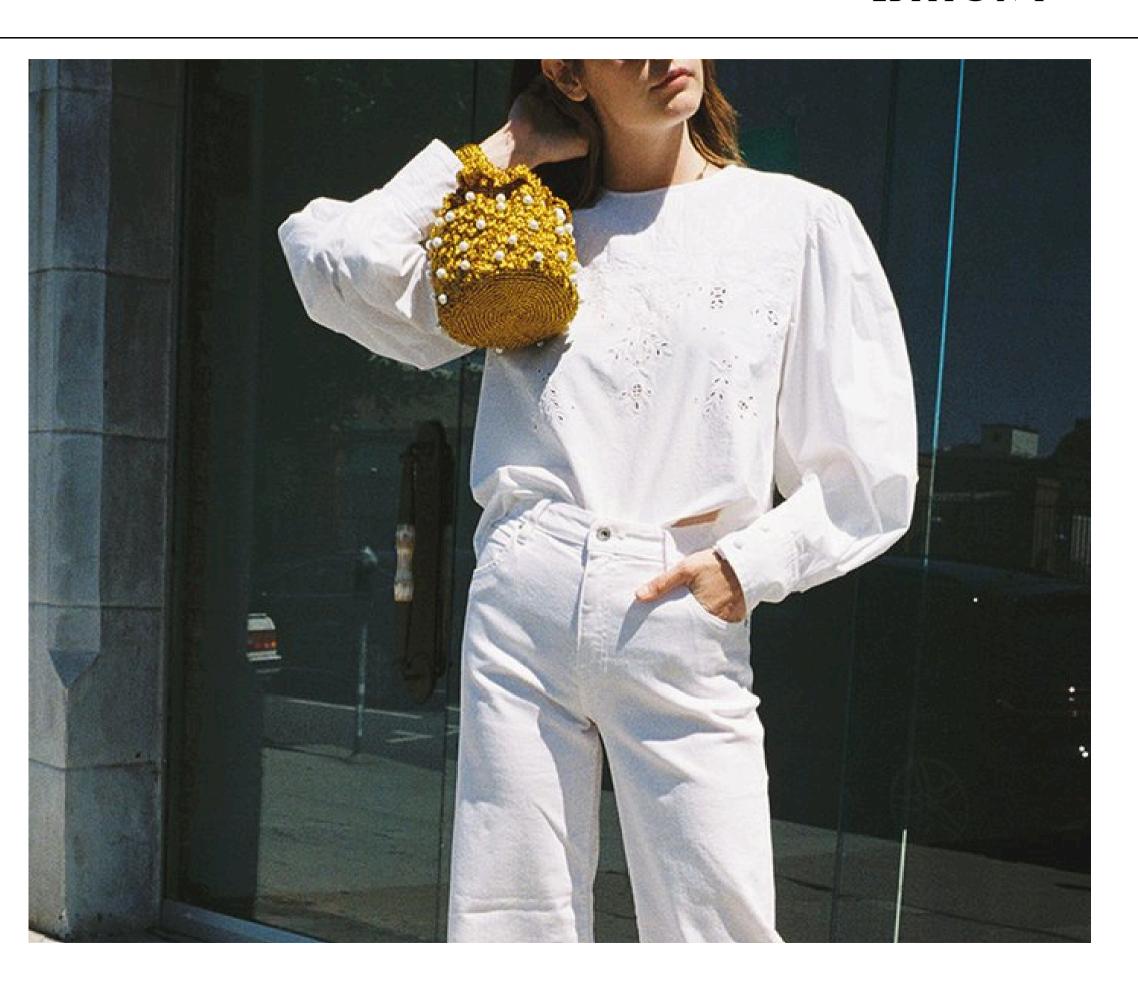

### BUCKET OF PEARLS - RASPBERRIES |

005D.BR.R

METALLIC THREAD/SYNTHETIC
PEARLS/SYNTHETIC PEARL HANDLE / COTTON
BATIK LINING.

height 30cm diameter 16cm

Price WH €75/\$85 RRP €180/ \$190

**BUCKET PEARLS CANDIES** | 021.BC.BPR
METALLIC THREAD/RESIN BEADING /NYLON THREAD/COTTON BATIK LINING.

height 30cm diameter 16cm

Price: WH €75/\$85 RRP €180/ \$190