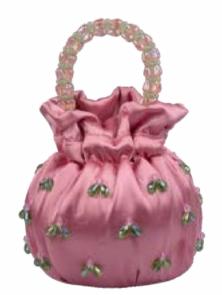

### SWEET MAGIC

**SULA - BONE |** R22-SUL-DU-COR Price WH €60 RRP €130

**SULA - BLACK |** R22-SUL-DU-COR Price WH €60 RRP €130

**SULA - BLUSH** | R22-SUL-DU-COR Price WH €60 RRP €130

#### SENSASI - BONE |

R22-SUL-DU-BON

SATIN 100% POLYESTER
FABRIC/ SYNTHETIC
/PEARLS BEADS
height 25cm diameter 16cm

Price WHS €98 RRP €240