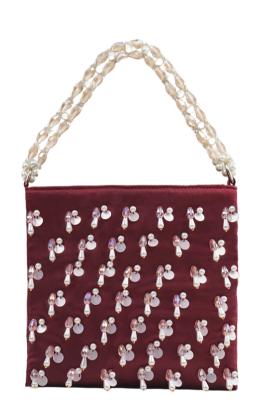

### TWINKLE-TWINKLE - BLUSH |37. TTB. BL

SATIN 100% POLYESTER FABRIC/ACRLIC COLOUR RESIN BEAD & PEARLS/SILVER PLATED NICKLE. height 18cm depth 9cm

Price WH €96 RRP €240