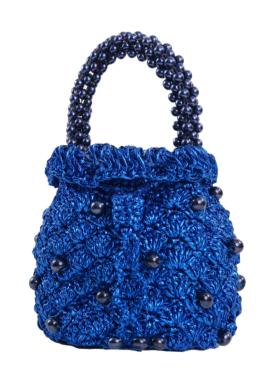

### BUCKET OF PEARLS - RASPBERRIES |

005D.BR.R

METALLIC THREAD/SYNTHETIC
PEARLS/SYNTHETIC PEARL HANDLE / COTTON
BATIK LINING.

height 30cm diameter 16cm

Price WH €75/\$85 RRP €180/ \$190

**BUCKET PEARLS CANDIES** | 021.BC.BPR
METALLIC THREAD/RESIN BEADING /NYLON THREAD/COTTON BATIK LINING.

height 30cm diameter 16cm

Price: WH €75/\$85 RRP €180/ \$190