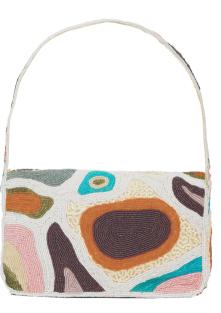

#### GARDEN ROSE - ROSA |

R25-CL-GARDEN ROSE-ROS
SATIN HANDBAG WITH PLASTIC BEADED
HANDLE

width 25cm height 18cm short handle 35cm long strap 90cm

Price WH €90 RRP €225

#### GARDEN ROSE - STARDUST |

R25-CL-GARDEN ROSE-STA SATIN HANDBAG WITH PLASTIC BEADED HANDLE

width 25cm height 18cm short handle 35cm long strap 90cm

Price WH €90 RRP €225