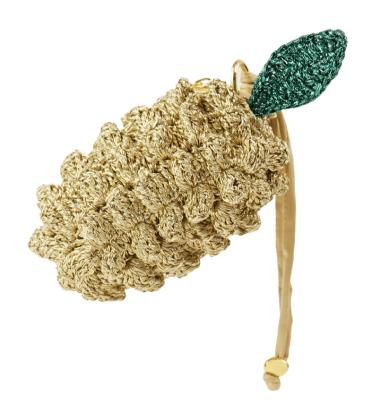

### BUCKET OF PEARLS - RASPBERRIES |

005D.BR.R

METALLIC THREAD/SYNTHETIC
PEARLS/SYNTHETIC PEARL HANDLE / COTTON
BATIK LINING.

height 30cm diameter 16cm

Price WH €75/\$85 RRP €180/ \$190

**BUCKET PEARLS CANDIES** | 021.BC.BPR
METALLIC THREAD/RESIN BEADING /NYLON THREAD/COTTON BATIK LINING.

height 30cm diameter 16cm

Price: WH €75/\$85 RRP €180/ \$190