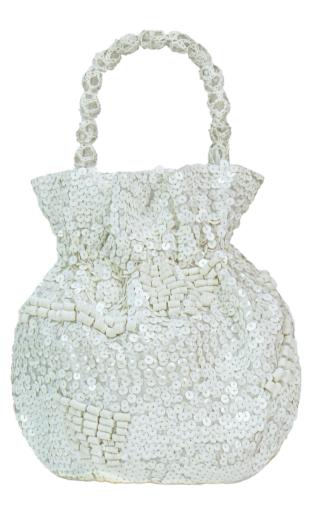

#### SENSASI - BONE |

R22-SUL-DU-BON

SATIN 100% POLYESTER
FABRIC/ SYNTHETIC
/PEARLS BEADS
height 25cm diameter 16cm

Price WHS €98 RRP €240