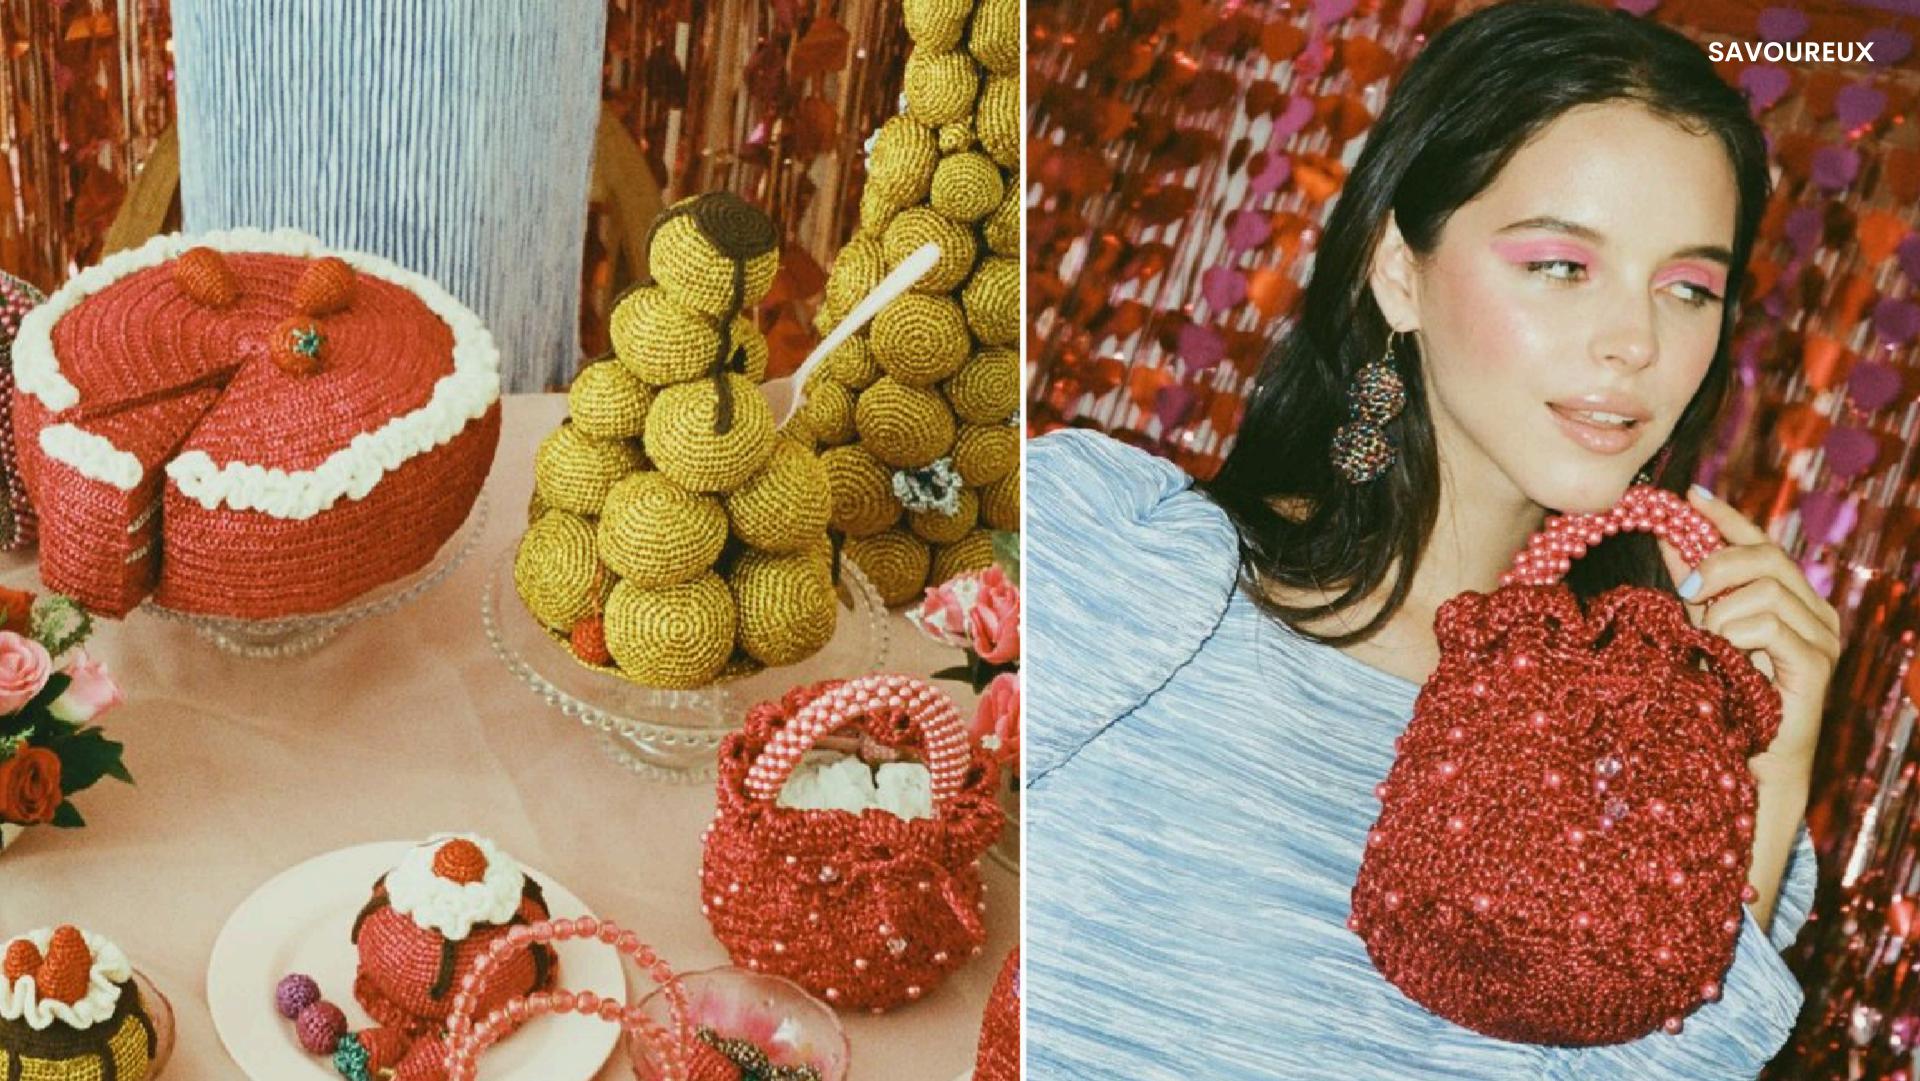

FOR THE PERSON WHO LIKES TO SPARKLE EVERY SINGLE DAY.

Every Suryo bag is hand-crocheted using colourful metallic threads and sparkle in their own way. Imagined in Amsterdam, they're traditionally crafted by female Javanese artisans to not only highlight their unique talent, but to promote their craft, culture, and heritage. We incorporate traditional techniques like batik, crochet, and beading into our designs. Each bag takes approximately 17 hours to make by hand, making each unique to the next.

## THE SURYO GIRL IS

JOYFUL, NOSTALGIC, UNIQUE

FEMININE, VIBRANT, EMPOWERED

A SEEKER OF BEAUTY IN ALL THINGS

IN HER OWN WORLD