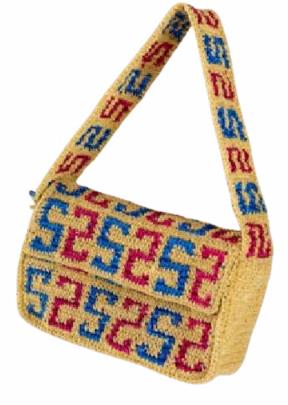

Every Suryo bag is hand-crocheted using colourful metallic threads and sparkle in their own way. Imagined in Amsterdam, they're traditionally crafted by female Javanese artisans to not only highlight their unique talent, but to promote their craft, culture, and heritage. We incorporate traditional techniques like batik, crochet, and beading into our designs. Each bag takes approximately 17 hours to make by hand, making each unique to the next.

The bags, which take 17 hours to make by hand, incorporate elements of weaving and crochet, carrying a long legacy of craftsmanship. The women who make them were taught these skills by their mothers, who were taught by their mothers.