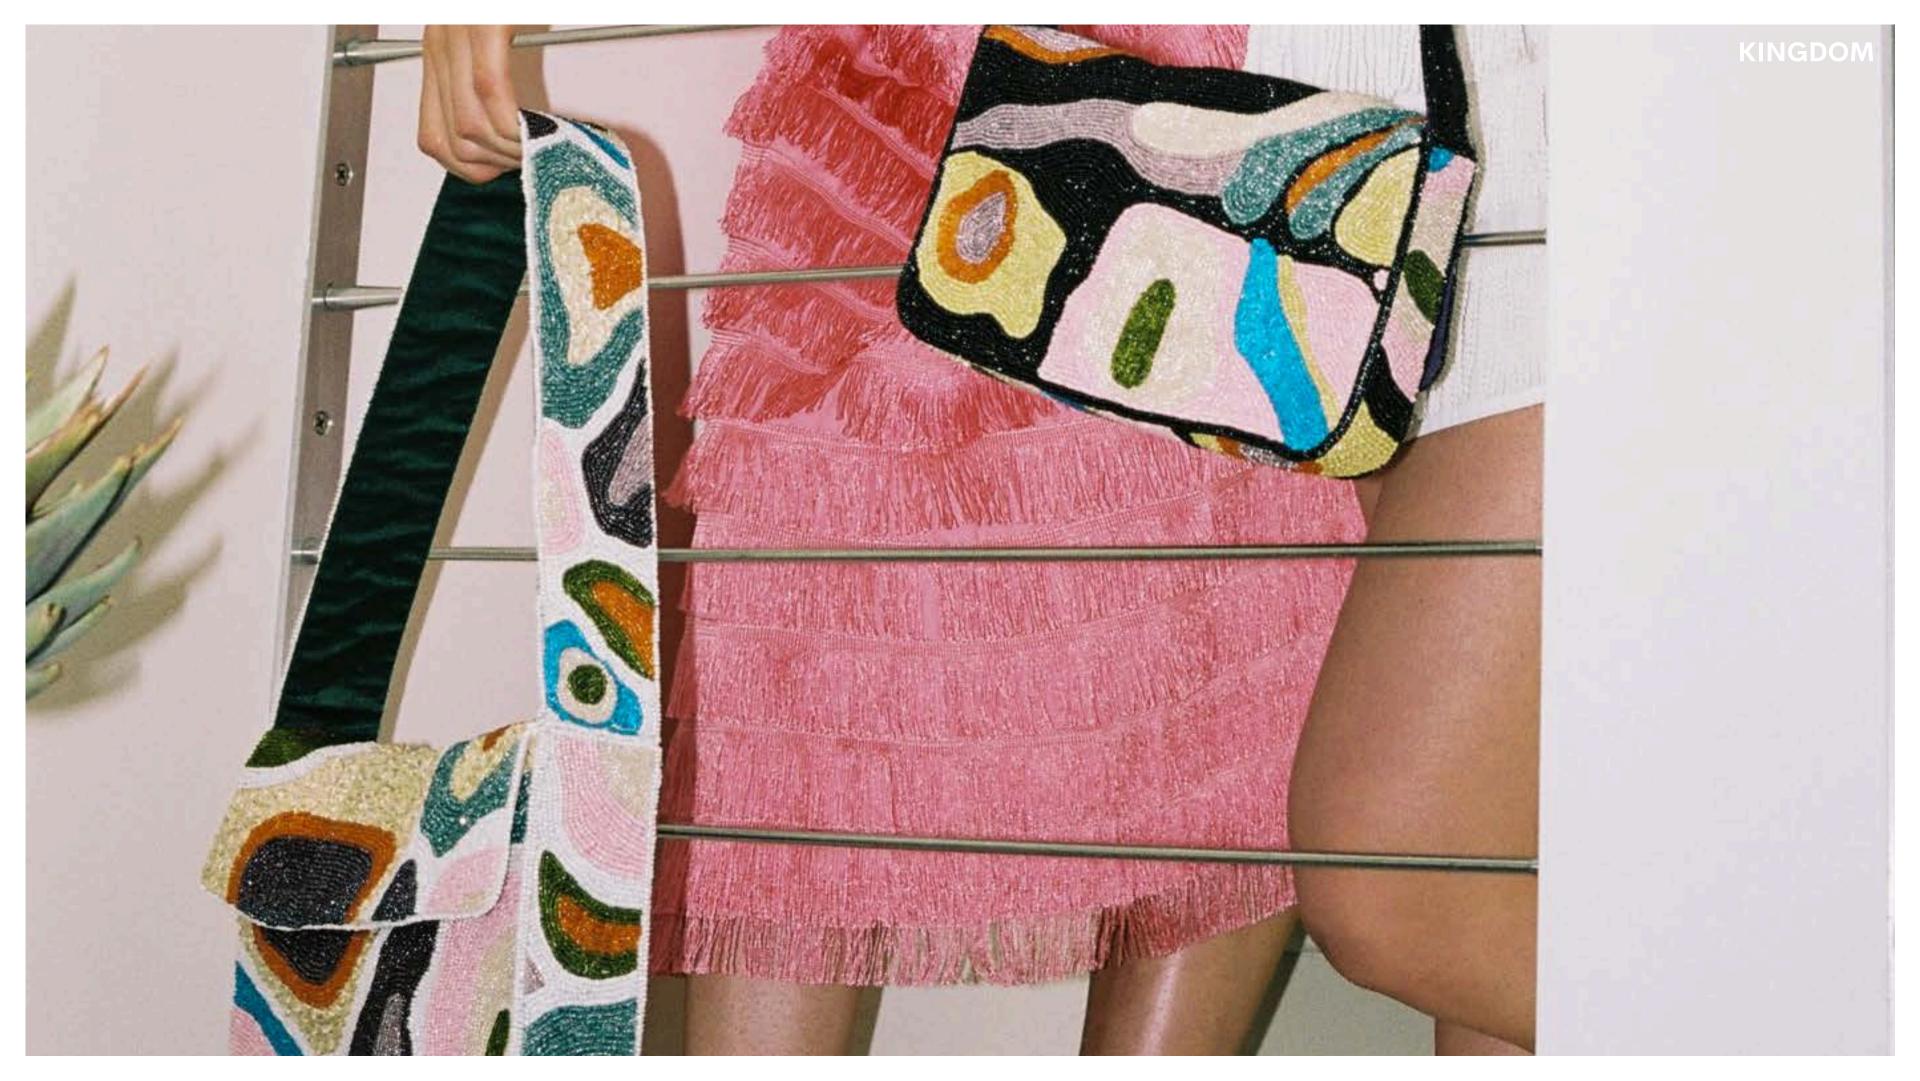

### KINGDOM

SUNNY SIDE UP - EGG

|6Q.SSUSB.EGG

SATIN - EMBELLISHED BEADED SHOULDER

BAG - LINING: 100% SATIN.

width 19cm height 29cm

Price

WH €120

RRP €300

DARK SIDE OF THE MOON - HAZY 60.DSMSB.HAZ

SATIN - EMBELLISHED BEADED SHOULDER BAG - LINING: 100% SATIN. width 19cm height 29cm Price WH €120 RRP €300